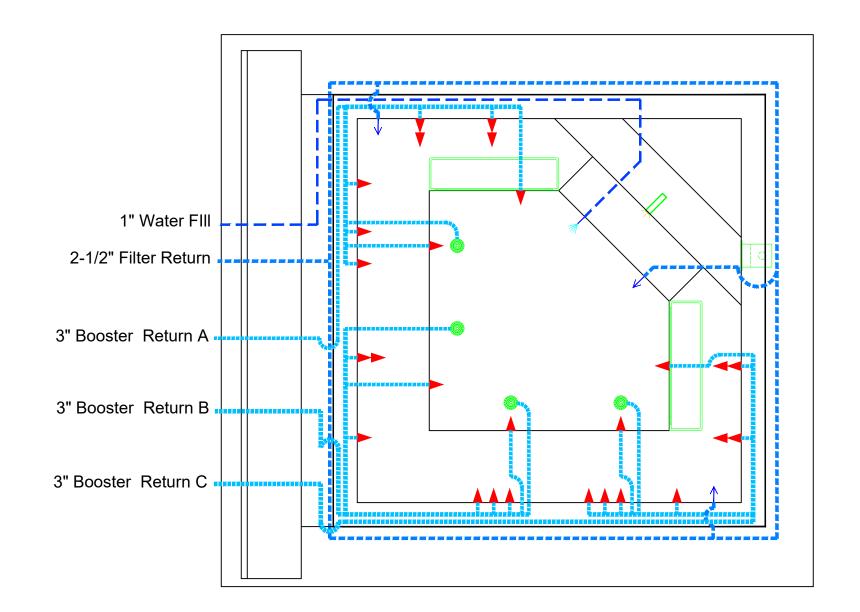

DWG TYPE **Return Plumbing** 1/2 3/4 1/4 1" 0 SHEET DATE 3/18/2016 PAGE 5 OF 8

SCALE

1/2" = 1'

If printing as a PDF:

Page <u>Scaling</u>: None

DWG NAME

SCALE

1/2" = 1'