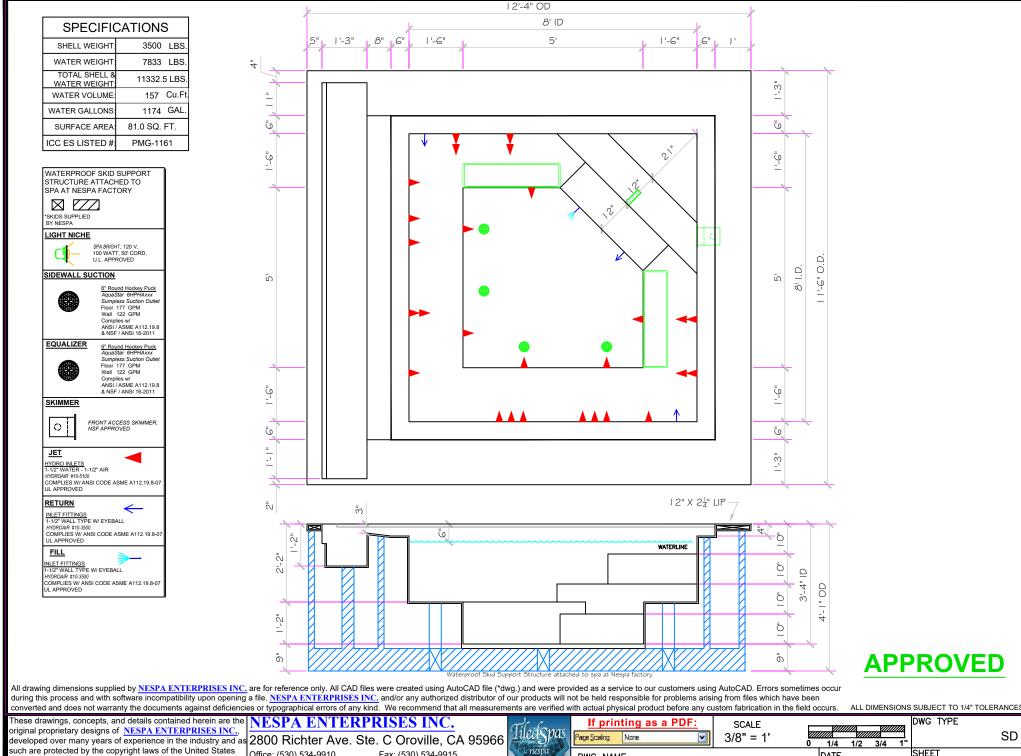

ALL DIMENSIONS SUBJECT TO 1/4" TOLERANCES DWG TYPE Skid Layout 1/2 3/4 1" SHEET PAGE 2 OF 8 3/18/2016

**APPROVED** 

Government. Reproduction of any of the above without written permission to do so by <u>NESPA ENTERPRISES INC.</u>, is illegal **E-Mail**:jim@tiledspas.com **Web Site**:www.tiledspas.com