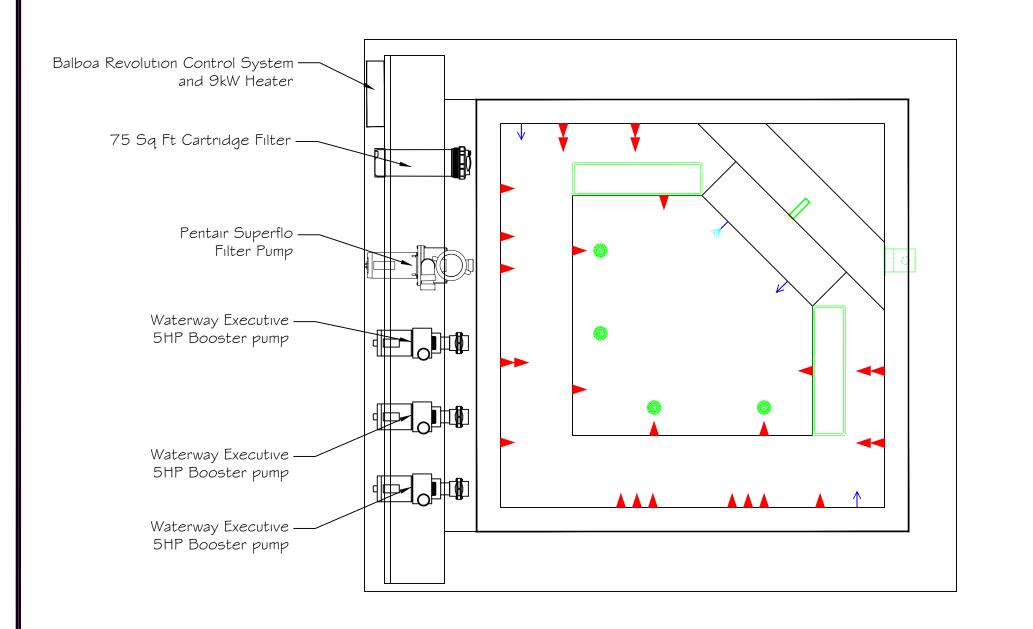

## DATE 23/18/2016 BUDG TYPE EQ DATE 3/18/2016 BAGE 6 OF 8

AGROSTIS-SMITH

3/18/2016