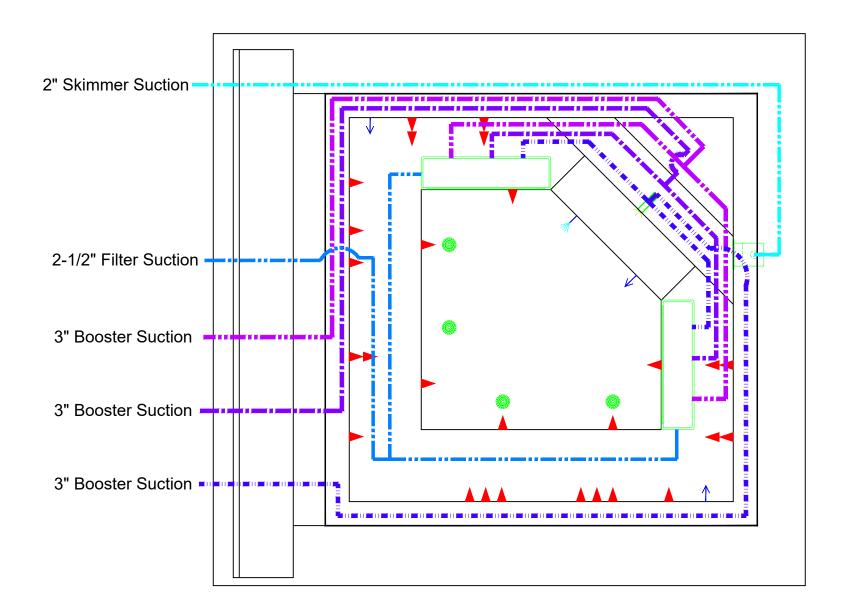

 If printing as a PDF:
 SCALE

 PageScaling:
 None
 1/2" = 1'
 0
 1/4
 1/2
 3/4

 DWG NAME
 AGROSTIS-SMITH
 DATE
 3/18/2016

ET PAGE 4 OF 8

Suction Plumbing