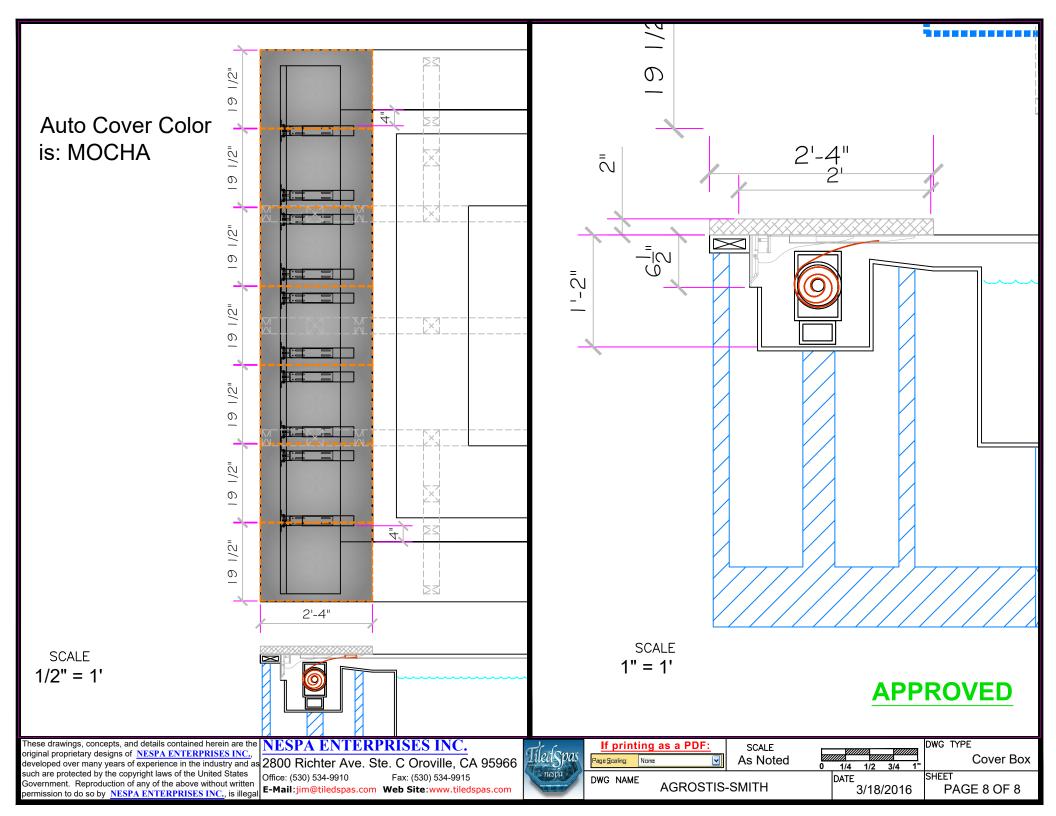

ssion to do so by NESPA ENTERPRISES INC., is illegal

DWG TYPE **Return Plumbing** 1/2 3/4 1/4 1" 0 SHEET DATE 3/18/2016 PAGE 5 OF 8

SCALE

1/2" = 1'



If printing as a PDF:

Page <u>Scaling</u>: None

DWG NAME

SCALE

1/2" = 1'

<

AGROSTIS-SMITH

These drawings, concepts, and details contained herein are the original proprietary designs of <u>NESPA ENTERPRISES INC.</u>, developed over many years of experience in the industry and as such are protected by the copyright laws of the United States Government. Reproduction of any of the above without written permission to do so by <u>NESPA ENTERPRISES INC.</u>, is illegal **E-Mail:jim@tiledspas.com** 

APPROVED ALL DIMENSIONS SUBJECT TO 1/4" TOLERANCES

## DATE 23/18/2016 BUDG TYPE EQ DATE 3/18/2016 BAGE 6 OF 8



AGROSTIS-SMITH

3/18/2016