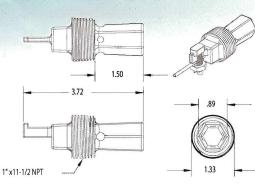

### PASS ELECTRICAL INSPECTION WITH POOLBOND

- PREMIUM CORROSION RESISTANT BRONZE CASTING
- 1" MALE PIPE THREADS PROVIDES DIRECT INSTALLATION TO YOUR POOL, SPA, AND FOUNTAIN PLUMBING
- 10.5 SQUARE INCHES OF SURFACE AREA CONTACTS THE POOL WATER
- SPLIT BOLT LUG PROVIDES EASY & RELIABLE CONNECTION TO BONDING WIRE

POOLBOND

**PB-2008** 

PATENT PENDING