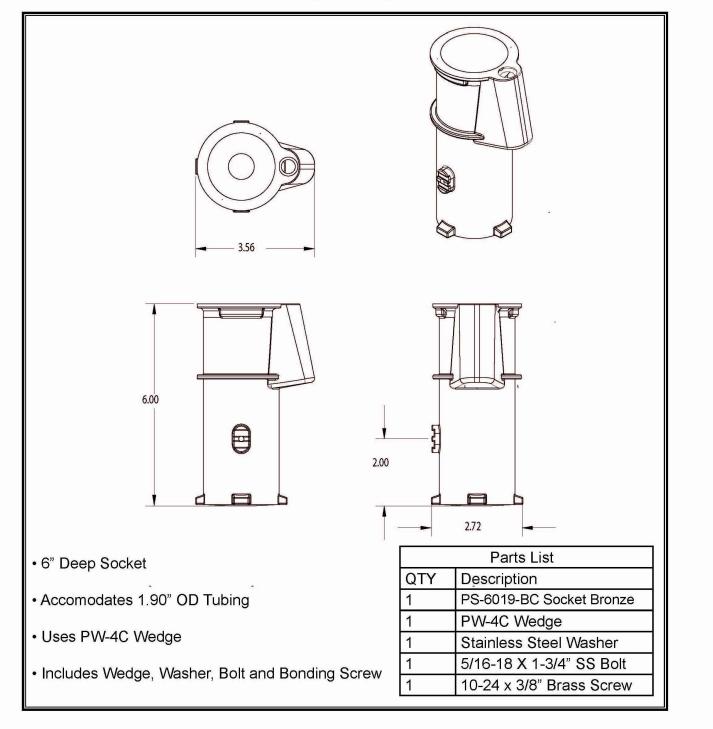

## PS-6019-BC 6 Inch Big Boy Socket

| NESPA ENTERPRISES INC.                                                                                                                                                                     | Tilodenas | If printing as a PD        | DF:   | SCALE |     |               | DWG TYPE  |   |
|--------------------------------------------------------------------------------------------------------------------------------------------------------------------------------------------|-----------|----------------------------|-------|-------|-----|---------------|-----------|---|
| 2800 Richter Ave. Suite C Oroville, CA 95966                                                                                                                                               | nespa     | Page <u>Scaling</u> : None |       | N/A   | 0 1 | /4 1/2 3/4 1" | INFO (2)  |   |
| Office: (530) 534-9910 Fax: (530) 534-9915                                                                                                                                                 | nespu     | DWG NAME                   |       |       | D   |               | SHEET     |   |
| E-Mail: jim@tiledspas.com Web Site: www.tiledspas.com                                                                                                                                      | (mining)  | BC                         | ם סאכ | ETAIL |     | 2/1/2013      | PAGE 1 OF | 1 |
| These drawings, concepts, and details contained herein are the original proprietary designs of NESPA ENTERPRISES INC., developed over many years of experience in the industry and as such |           |                            |       |       |     |               |           |   |
| are protected by the copyright laws of the United States Government Reproduction of any of the above without written permission to do so by NESPA ENTERPRISES INC. is illegal              |           |                            |       |       |     |               |           |   |