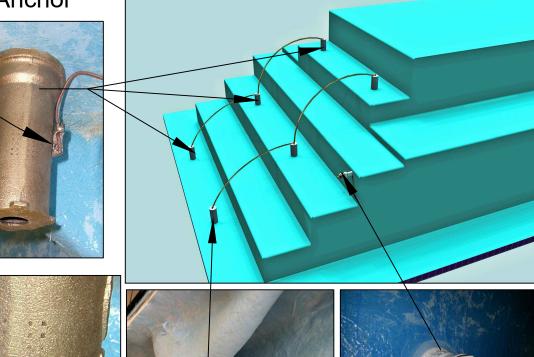

#### BONDING DETAIL

**Typical Cup** Anchor

**TYPICAL NESPA SHELL CUP** Anchor Installation HAND RAIL 1.90 X .049 CHROME ESCUTCHEON STANDARD BRONZE WEDGE ANCHOR PART # 4187 #8 SOLID BOND WIRE PERMACAST ANCHOR (6" X 2-1/2") STANDARD BRONZE Reinforced Fiberglass PART # PS-6019-BC NOTE DETAIL REFLECTS ANCHOR INSTALLATION IN NESPA SHELLS ONLY. CUP ANCHOR SHALL BE BONDED WITH A SOLID #8 COPPER BOND WIRE AND VERIFIED BY A CALIFORNIA LICENSED ELECTRICAL CONTRACTOR. BOND WIRE WILL BE ENCASED AND COVERED IN FIBERGLASS TO PREVENT WATER LEAKAGE THRU SHELL. BOND WIRE SHALL EXIT AT EDGE OF SPA AND ATTACH TO DECK BONDING GRID.