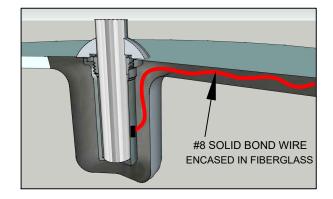

#### BONDING DETAIL

**Typical Cup** Anchor

**TYPICAL NESPA SHELL CUP** Anchor Installation HAND RAIL 1.90 X .049 CHROME ESCUTCHEON STANDARD BRONZE WEDGE ANCHOR PART # 4187 #8 SOLID BOND WIRE PERMACAST ANCHOR (6" X 2-1/2") STANDARD BRONZE Reinforced Fiberglass PART # PS-6019-BC NOTE DETAIL REFLECTS ANCHOR INSTALLATION IN NESPA SHELLS ONLY. CUP ANCHOR SHALL BE BONDED WITH A SOLID #8 COPPER BOND WIRE AND VERIFIED BY A CALIFORNIA LICENSED ELECTRICAL CONTRACTOR. BOND WIRE WILL BE ENCASED AND COVERED IN FIBERGLASS TO PREVENT WATER LEAKAGE THRU SHELL. BOND WIRE SHALL EXIT AT EDGE OF SPA AND ATTACH TO DECK BONDING GRID.