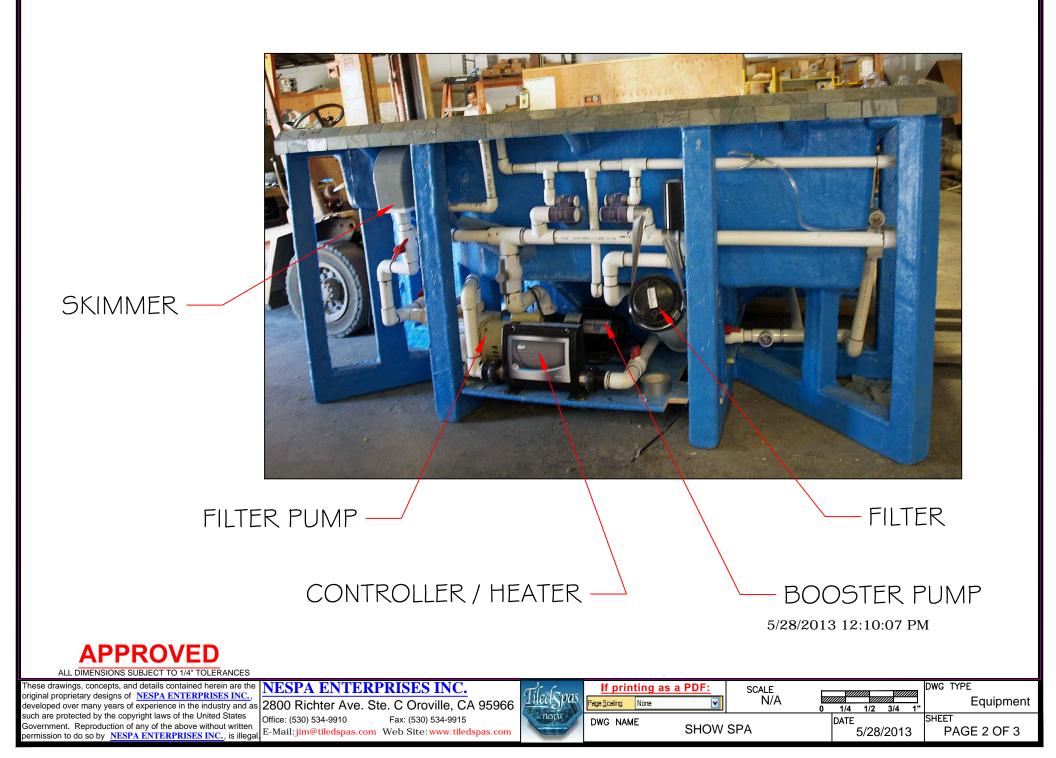

These are protected by the copyright laws of the United States Government. Reproduction of any of the above without written permission to do so by NESPA ENTERPRISES INC., is illegal

- Pentair Filter Pump 1/2 H.P. Α.
- Waterway 5 H.P. Executive Jet Pump B.
- C. Balboa - BP 500 Control System w/ 4kw Heater
- Balboa TP 600 Spa Side Control Panel D.
- Balboa WiFi Module for Balboa Water Group App. F
- F. Ozone - Balboa CP Ozone Generator
- G. Filter - Waterway CC75 Cartridge Filter
- Н Drain Valve

5/28/2013 12:10:07 PM

ALL DIMENSIONS SUBJECT TO 1/4" TOLERANCES

hese drawings, concepts, and details contained herein are the original proprietary designs of NESPA ENTERPRISES INC. developed over many years of experience in the industry and as such are protected by the copyright laws of the United States Government. Reproduction of any of the above without written ermission to do so by NESPA ENTERPRISES INC., is illega