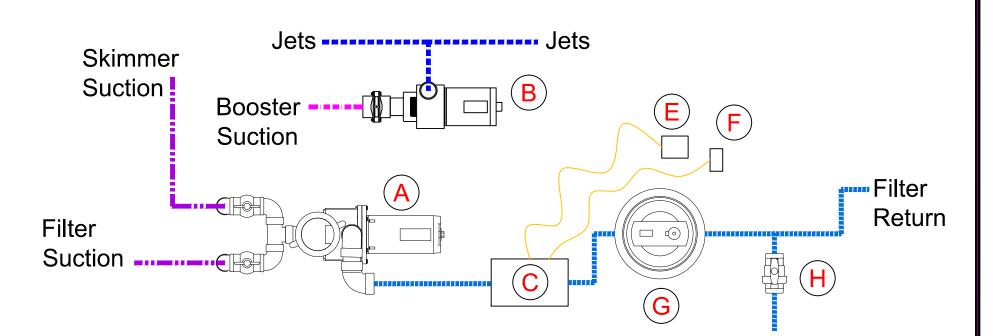

These are protected by the copyright laws of the United States Government. Reproduction of any of the above without written permission to do so by NESPA ENTERPRISES INC., is illegal

- Pentair Filter Pump 1/2 H.P. Α.
- Waterway 5 H.P. Executive Jet Pump B.
- C. Balboa - BP 500 Control System w/ 4kw Heater
- Balboa TP 600 Spa Side Control Panel D.
- Balboa WiFi Module for Balboa Water Group App. F
- F. Ozone - Balboa CP Ozone Generator
- G. Filter - Waterway CC75 Cartridge Filter
- Н Drain Valve