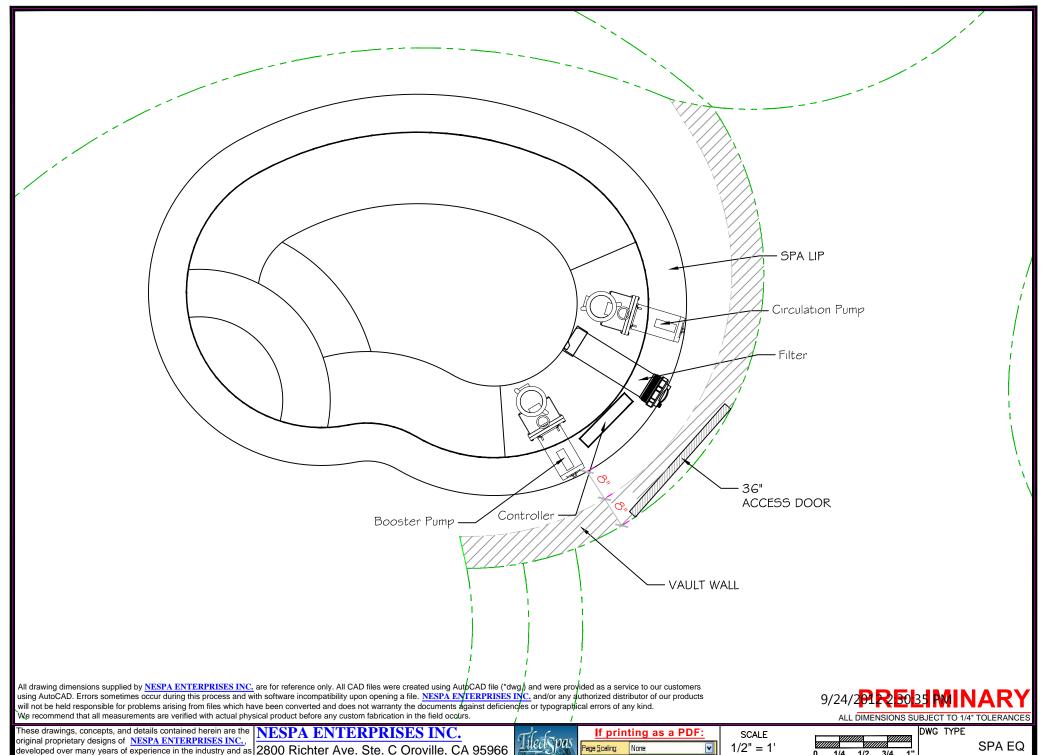

2800 Richter Ave. Ste. C Oroville, CA 95966

Office: (530) 534-9910 Fax: (530) 534-9915 E-Mail: jim@tiledspas.com Web Site: www.tiledspas.com

1/4 1/2 3/4 DATE

SHEET 9/24/2012

PAGE 2 OF 5

# **PRELIMINARY**

ALL DIMENSIONS SUBJECT TO 1/4" TOLERANCES

These drawings, concepts, and details contained herein are the NESPA ENTERPRISES INC. original proprietary designs of NESPA ENTERPRISES INC., developed over many years of experience in the industry and as 2800 Richter Ave. Ste. C Oroville, CA 95966 such are protected by the copyright laws of the United States Government. Reproduction of any of the above without written permission to do so by NESPA ENTERPRISES INC., is illegal.