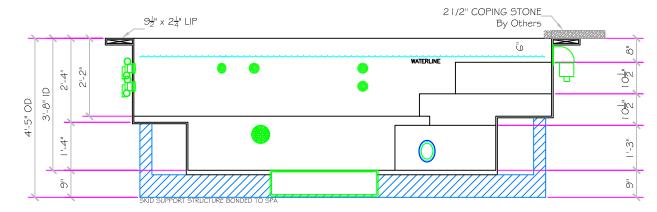

## NESPA ENTERPRISES INC.

2800 Richter Ave. Ste. C Oroville, CA 95966

Office: (530) 534-9910 Fax: (530) 534-9915 E-Mail: jim@tiledspas.com Web Site: www.tiledspas.com

SCALE 3/8" = 1'

1/2 1/4 DATE

ALL DIMENSIONS SUBJECT TO 1/4" TOLERANCES DWG TYPE SD

SHEET

9/24/2<mark>P1R25034MINARY</mark>

3/4

9/24/2012

PAGE 1 OF 5

such are protected by the copyright laws of the United States Government. Reproduction of any of the above without written permission to do so by NESPA ENTERPRISES INC., is illegal.