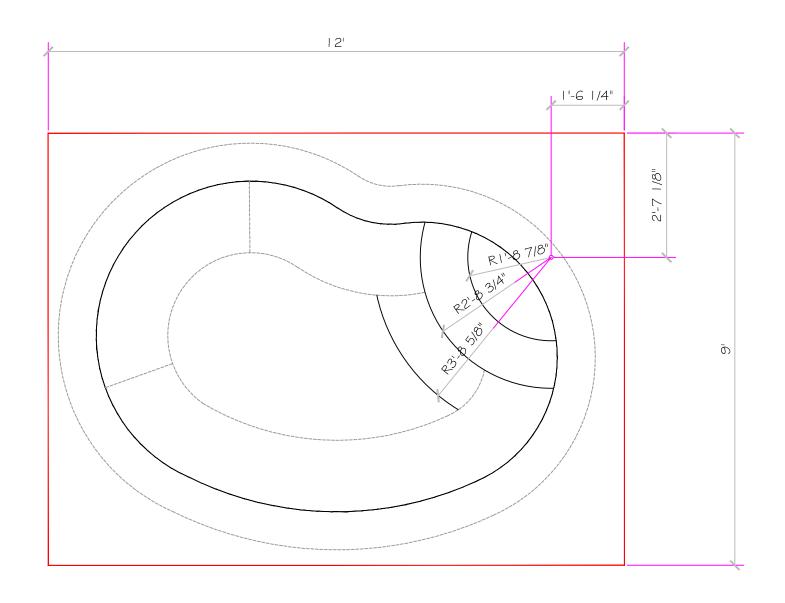

## DRAWING REVISION HISTORY

**PRELIMINARY** 

Date:

| SHEET 1 - SD (Spa Detail)             |
|---------------------------------------|
| REV NOTE: 09-24 Changed lip to 9-1/2" |
|                                       |
| SHEET 2 - SPA EQ                      |
| REV NOTE:                             |
|                                       |
| SHEET 3 - SPA Section                 |
| REV NOTE:                             |
|                                       |
| SHEET 4 & 5 - Render                  |
| REV NOTE:                             |
|                                       |
|                                       |
|                                       |
|                                       |
|                                       |
|                                       |