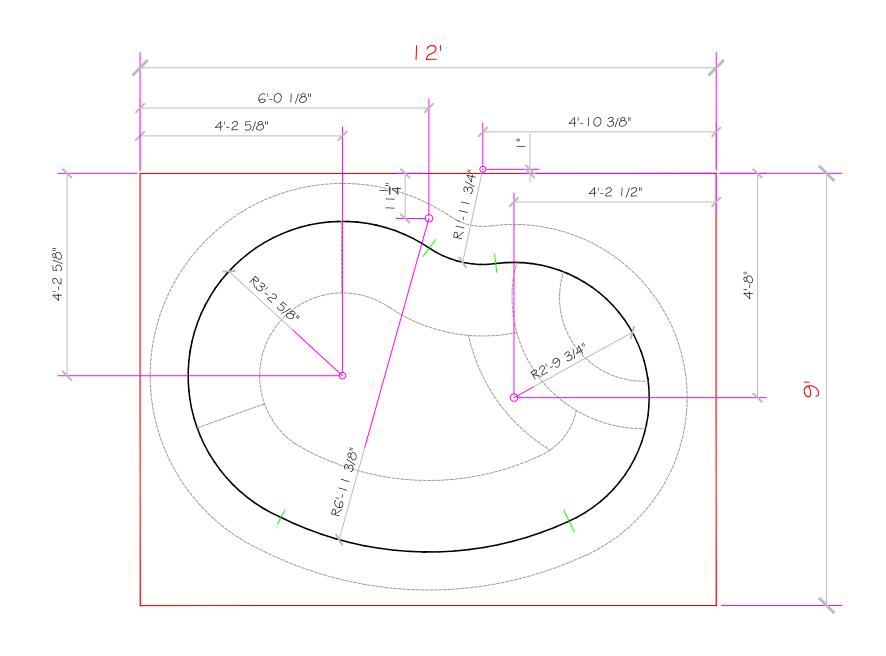

## DRAWING REVISION HISTORY

**PRELIMINARY** 

Date:

| SHEET 1 - SD (Spa Detail)             |
|---------------------------------------|
| REV NOTE: 09-24 Changed lip to 9-1/2" |
|                                       |
| SHEET 2 - SPA EQ                      |
| REV NOTE:                             |
|                                       |
| SHEET 3 - SPA Section                 |
| REV NOTE:                             |
|                                       |
| SHEET 4 & 5 - Render                  |
| REV NOTE:                             |
|                                       |
|                                       |
|                                       |
|                                       |
|                                       |
|                                       |