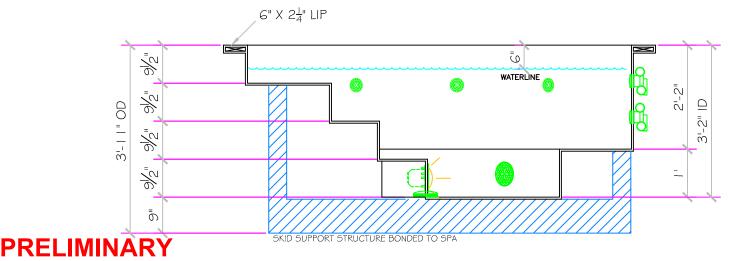

SKIDS SUPPLIED BY NESPA

### LIGHT NICHE



#### MAIN DRAIN



6" Round Hockey Puck Aquapro 6HPHAxxx Sumpless Suction Outlet Floor/Wall 224 GPM @ 6.3fps Complies w/ ANSI Code ASME A112.19.8-2007 & VGB 2008

### SIDEWALL SUCTION



6" Round Hockey Puck Aquapro 6HPHAxxx Sumpless Suction Outlet Floor/Wall 224 GPM @ 6.3fps Complies w/ ANSI Code ASME A112.19.8-2007 & VGB 2008

### SKIMMER



FRONT ACCESS SKIMMER, NSF APPROVED

# <u>JET</u>



## RETURN

INLET FITTINGS 1-1/2" WALL TYPE W/ EYEBALL HYDROAIR #10-3500 COMPLIES W/ ANSI CODE ASME A112.19.8-07

### FILL

INLET FITTINGS 1-1/2" WALL TYPE W/ EYEBALL הזיטאטאוג #10-3500 COMPLIES W/ ANSI CODE ASME A112.19.8-07 JL APPROVED





ALL DIMENSIONS SUBJECT TO 1/4" TOLERANCES

All drawing dimensions supplied by NESPA ENTERPRISES INC. are for reference only. All CAD files were created using AutoCAD file (\*dwg.) and were provided as a service to our customers using AutoCAD. Errors sometimes occur during this process and with software incompatibility upon opening a file. NESPA ENTERPRISES INC. and/or any authorized distributor of our products will not be held responsible for problems arising from files which have been converted and does not warranty the documents against deficiencies or typographical errors of any kind. We recommend that all measurements are verified with actual physical product before any custom fabrication in the field occurs.

### NESPA ENTERPRISES INC.

2800 Richter Ave. Suite C Oroville, CA 95966