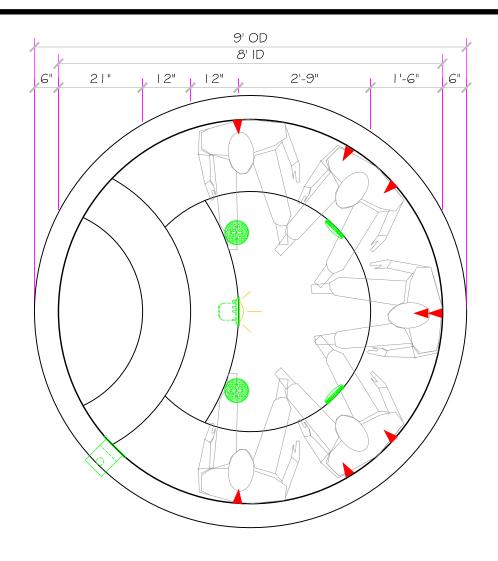

SKIDS SUPPLIED BY NESPA

### LIGHT NICHE

#### MAIN DRAIN

6" Round Hockey Puck Aquapro 6HPHAxxx Sumpless Suction Outlet Floor/Wall 224 GPM @ 6.3fps Complies w/ ANSI Code ASME A112.19.8-2007 & VGB 2008

### SIDEWALL SUCTION

6" Round Hockey Puck Aquapro 6HPHAxxx Sumpless Suction Outlet Floor/Wall 224 GPM @ 6.3fps Complies w/ ANSI Code ASME A112.19.8-2007 & VGB 2008

### SKIMMER

FRONT ACCESS SKIMMER, NSF APPROVED

# <u>JET</u>

## RETURN

INLET FITTINGS 1-1/2" WALL TYPE W/ EYEBALL HYDROAIR #10-3500 COMPLIES W/ ANSI CODE ASME A112.19.8-07