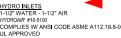

## RETURN

INLET FITTINGS 1-1/2" WALL TYPE W/ EYEBALL HYDROAIR #10-3500 COMPLIES W/ ANSI CODE ASME A112.19.8-07

### FILL

INLET FITTINGS 1-1/2" WALL TYPE W/ EYEBALL הזיטאטאוג #10-3500 COMPLIES W/ ANSI CODE ASME A112.19.8-07 JL APPROVED

ALL DIMENSIONS SUBJECT TO 1/4" TOLERANCES

All drawing dimensions supplied by NESPA ENTERPRISES INC. are for reference only. All CAD files were created using AutoCAD file (\*dwg.) and were provided as a service to our customers using AutoCAD. Errors sometimes occur during this process and with software incompatibility upon opening a file. NESPA ENTERPRISES INC. and/or any authorized distributor of our products will not be held responsible for problems arising from files which have been converted and does not warranty the documents against deficiencies or typographical errors of any kind. We recommend that all measurements are verified with actual physical product before any custom fabrication in the field occurs.