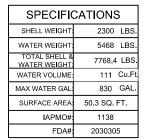

SKIDS SUPPLIED BY NESPA

### LIGHT NICHE



#### MAIN DRAIN



6" Round Hockey Puck Aquapro 6HPHAxxx Sumpless Suction Outlet Floor/Wall 224 GPM @ 6.3fps Complies w/ ANSI Code ASME A112.19.8-2007 & VGB 2008

### SIDEWALL SUCTION



6" Round Hockey Puck Aquapro 6HPHAxxx Sumpless Suction Outlet Floor/Wall 224 GPM @ 6.3fps Complies w/ ANSI Code ASME A112.19.8-2007 & VGB 2008

### SKIMMER



FRONT ACCESS SKIMMER, NSF APPROVED

# <u>JET</u>



## RETURN

INLET FITTINGS 1-1/2" WALL TYPE W/ EYEBALL HYDROAIR #10-3500 COMPLIES W/ ANSI CODE ASME A112.19.8-07

### FILL

INLET FITTINGS 1-1/2" WALL TYPE W/ EYEBALL הזיטאטאוג #10-3500 COMPLIES W/ ANSI CODE ASME A112.19.8-07 JL APPROVED





ALL DIMENSIONS SUBJECT TO 1/4" TOLERANCES

All drawing dimensions supplied by NESPA ENTERPRISES INC. are for r