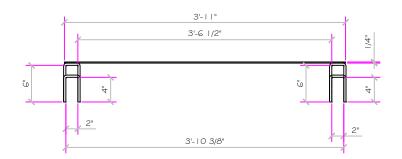

1/2 3/4 1/4

DWG TYPE

Steel 1

DWG NAME **EVENSON** 

DATE

SHEET

PAGE 1 OF 2 5/2/2016

Not for Construction
ALL DIMENSIONS SUBJECT TO 1/4" TOLERANCES