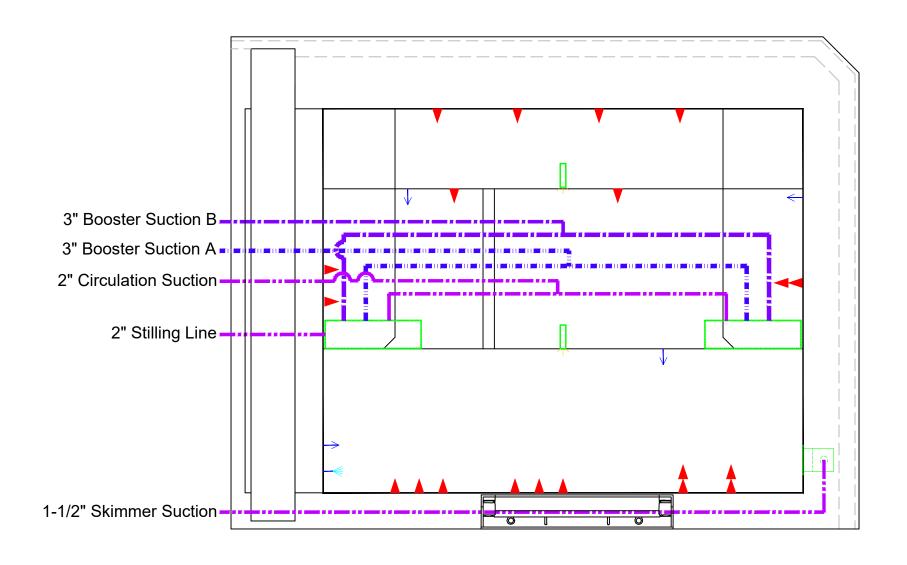

2800 Richter Ave. Ste. C Oroville, CA 95966 Office: (530) 534-9910 Fax: (530) 534-9915

**EVENSON** 

SCALE 1/2" = 1'

1/2 1/4 DATE 2/22/2016

DWG TYPE Suction Plumbing SHEET PAGE 3 OF 7

Not for Construction
ALL DIMENSIONS SUBJECT TO 1/4" TOLERANCES