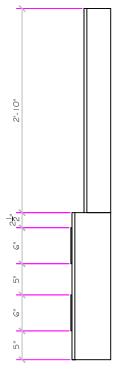

Office: (530) 534-9910 Fax: (530) 534-9915

If printing as a PDF: Page Scaling: None

SCALE 3/4" = 1'

1/2 3/4 1/4 DATE

DWG TYPE Steel 2

DWG NAME

**EVENSON** 

SHEET 5/2/2016