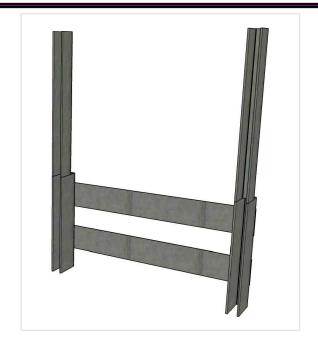

1/2 3/4 1/4

DWG TYPE

Steel 1

DWG NAME **EVENSON** 

DATE

SHEET

PAGE 1 OF 2 5/2/2016

Not for Construction
ALL DIMENSIONS SUBJECT TO 1/4" TOLERANCES