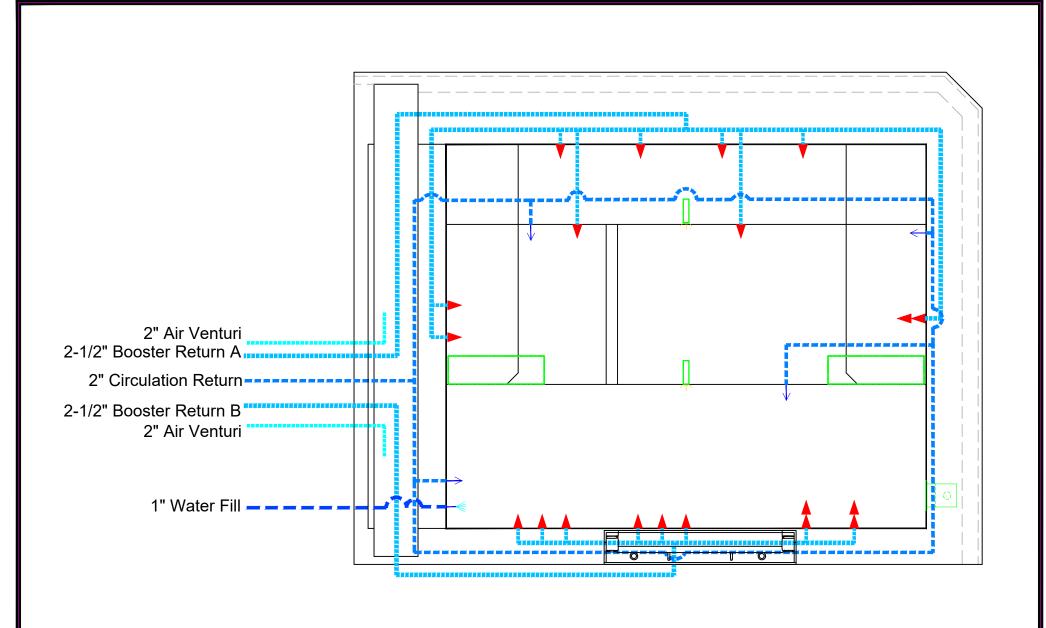

2800 Richter Ave. Ste. C Oroville, CA 95966 Fax: (530) 534-9915 Office: (530) 534-9910

E-Mail:jim@tiledspas.com Web Site:www.tiledspas.com

If printing as a PDF: Page Scaling: None

**EVENSON** 

SCALE 1/2" = 1'

1/2 1/4 DATE 2/22/2016

DWG TYPE Return Plumbing PAGE 4 OF 7

Not for Construction

These drawings, concepts, and details contained herein are the NESPA ENTERPRISES INC. original proprietary designs of NESPA ENTERPRISES INC., developed over many years of experience in the industry and as 2800 Richter Ave. Ste. C Oroville, CA 95966 such are protected by the copyright laws of the United States Government. Reproduction of any of the above without written permission to do so by NESPA ENTERPRISES INC., is illegal E-Mail:jim@tiledspas.com Web Site:www.tiledspas.com