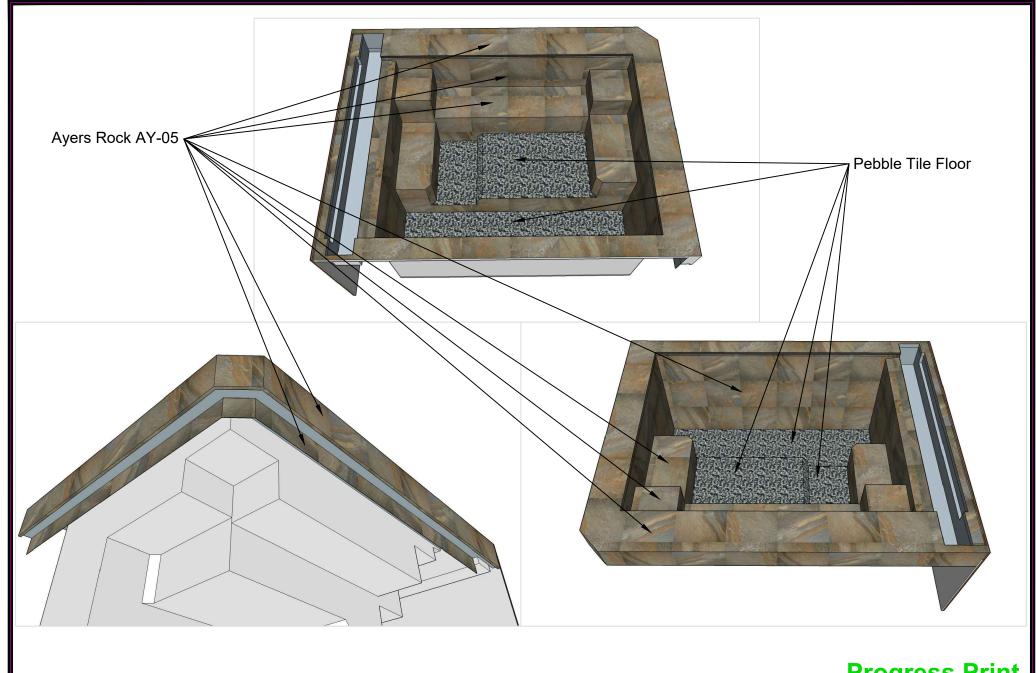

Not for Construction
ALL DIMENSIONS SUBJECT TO 1/4" TOLERANCES

These drawings, concepts, and details contained herein are the NESPA ENTERPRISES INC. original proprietary designs of NESPA ENTERPRISES INC., developed over many years of experience in the industry and as 2800 Richter Ave. Ste. C Oroville, CA 95966 such are protected by the copyright laws of the United States Government. Reproduction of any of the above without written permission to do so by NESPA ENTERPRISES INC., is illegal F-Mail:jim@tiledspas.com

Office: (530) 534-9910 Fax: (530) 534-9915



| <u>lf prin</u>        | ting as a PDF | <u>:</u> |
|-----------------------|---------------|----------|
| Page <u>S</u> caling: | None          | ~        |

**EVENSON** 

SCALE N/A

1/2 3/4 1/4 DATE

2/23/2016

DWG TYPE

SHEET

P