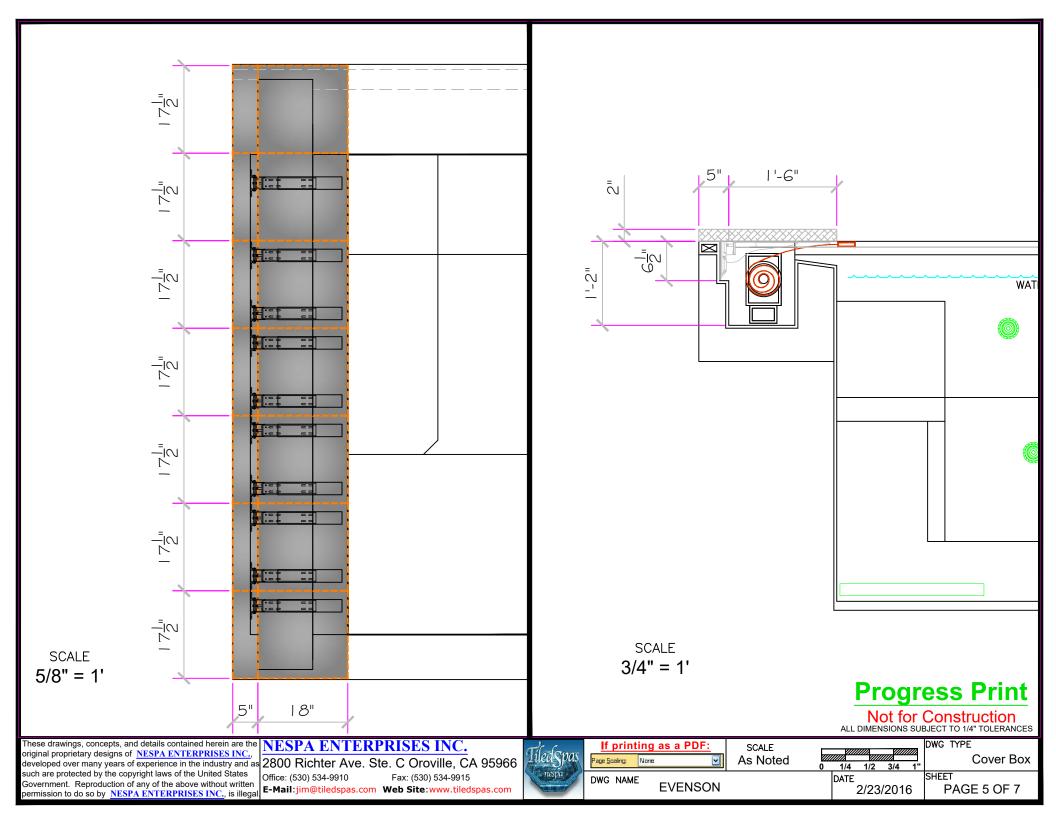

SCALE N/A

1/4 1/2 3/4 DATE

DWG TYPE Sections

SHEET 2/22/2016

PAGE 7 OF 7

Not for Construction
ALL DIMENSIONS SUBJECT TO 1/4" TOLERANCES

These drawings, concepts, and details contained herein are the NESPA ENTERPRISES INC. original proprietary designs of NESPA ENTERPRISES INC. such are protected by the copyright laws of the United States Government. Reproduction of any of the above without written permission to do so by NESPA ENTERPRISES INC., is illegal | E-Mail:jim@tiledspas.com | Web Site:www.tiledspas.com | Web Site:www.