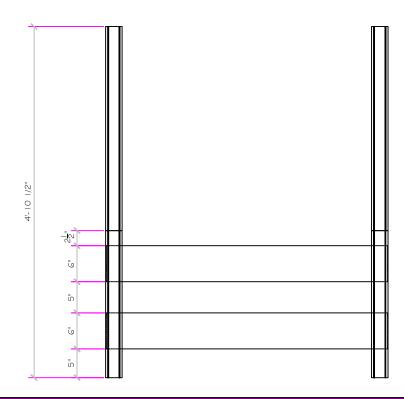

Office: (530) 534-9910 Fax: (530) 534-9915

If printing as a PDF: Page Scaling: None

SCALE 3/4" = 1'

1/2 3/4 1/4 DATE

DWG TYPE Steel 2

DWG NAME

**EVENSON** 

SHEET 5/2/2016