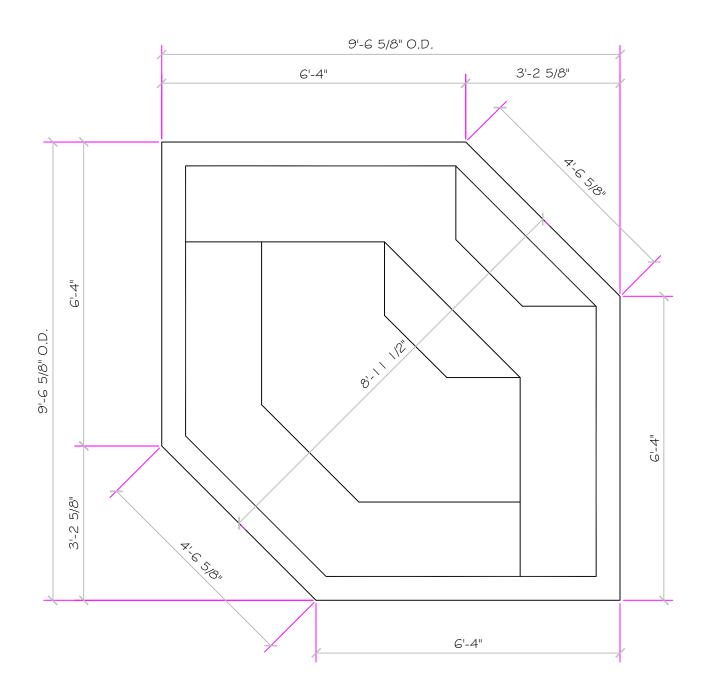

ALL DIMENSIONS SUBJECT TO 1/4" TOLERANCES\* SIZE DWG TYPE DWG NO. REV NESPA ENTERPRISES INC. **FILOON** Α SD 0 2800 Richter Ave. Suite C Oroville, CA 95966 Office: (530) 534-9910 Fax: (530) 534-9915 SCALE 1/2" = 1'-0"DATE 4/19/2007 SHEET PAGE 1 OF 3 E-Mail: sales@tiledspas.com Web Site: www.tiledspas.com