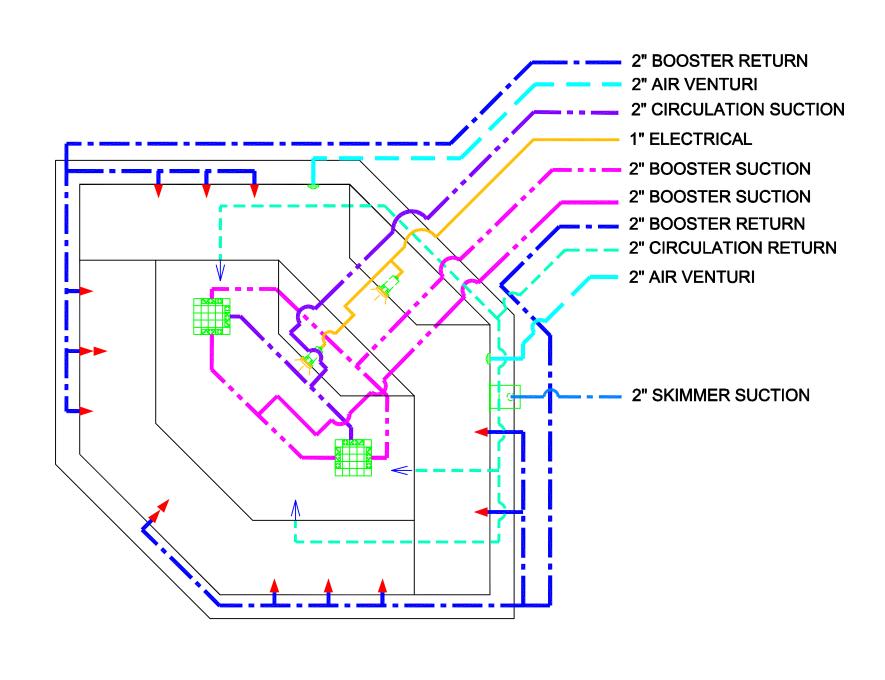

SIZE DWG TYPE **Plumbing**  DWG NO.

**FILOON** 

0

REV

1/2" = 1'DATE 4/19/2007

SHEET

PAGE 2 OF 3

2X2 WALNUT #1 - FIELD TILE : (And Bench and Step Edge) #2 - WATERLINE (optional): BOYCE & BEANSB-07-PL-WL09 #3 - BENCH & STEP TRIM BOYCE & BEAN SB-07-008 (2" behind Edges) Forest Green Frosted #4 - TILED LIP (horz & vert.) 2" X 2" Walnut Bullnose Date: \_ Approval: \_\_\_ #1 - GROUT: \_\_\_\_\_ #2 - GROUT: \_ #3 - GROUT: \_\_\_\_\_\_