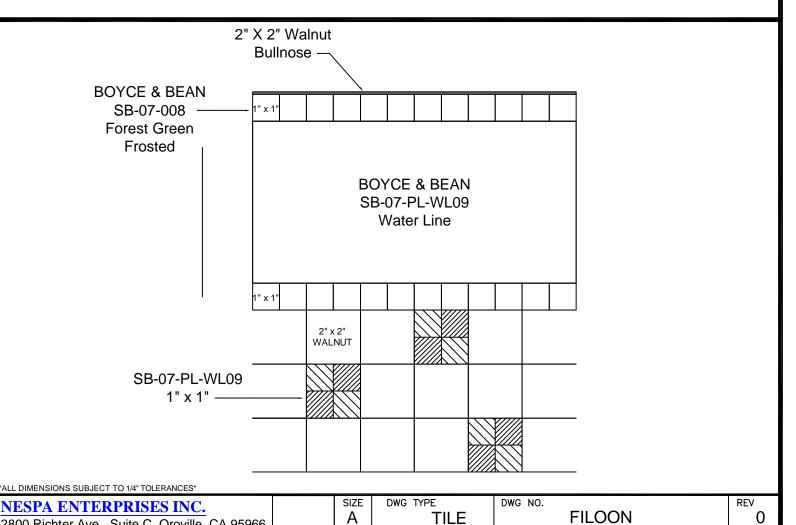

SIZE DWG TYPE **Plumbing**  DWG NO.

**FILOON** 

0

REV

1/2" = 1'DATE 4/19/2007

SHEET

PAGE 2 OF 3

2X2 WALNUT #1 - FIELD TILE : (And Bench and Step Edge) #2 - WATERLINE (optional): BOYCE & BEANSB-07-PL-WL09 #3 - BENCH & STEP TRIM BOYCE & BEAN SB-07-008 (2" behind Edges) Forest Green Frosted #4 - TILED LIP (horz & vert.) 2" X 2" Walnut Bullnose Date: \_ Approval: \_\_\_ #1 - GROUT: \_\_\_\_\_ #2 - GROUT: \_ #3 - GROUT: \_\_\_\_\_\_