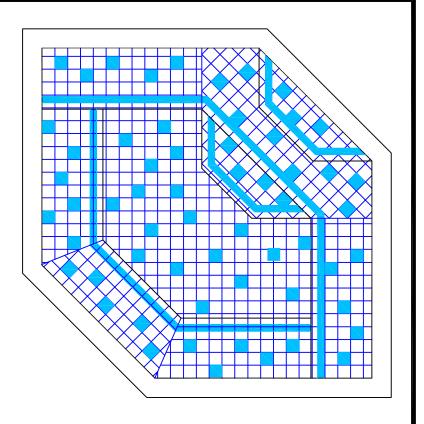

SIZE DWG TYPE **Plumbing**  DWG NO.

**FILOON** 

0

REV

1/2" = 1'DATE 4/19/2007

SHEET

PAGE 2 OF 3

2X2 WALNUT #1 - FIELD TILE : (And Bench and Step Edge) #2 - WATERLINE (optional): BOYCE & BEANSB-07-PL-WL09 #3 - BENCH & STEP TRIM BOYCE & BEAN SB-07-008 (2" behind Edges) Forest Green Frosted #4 - TILED LIP (horz & vert.) 2" X 2" Walnut Bullnose Date: \_ Approval: \_\_\_ #1 - GROUT: \_\_\_\_\_ #2 - GROUT: \_ #3 - GROUT: \_\_\_\_\_\_