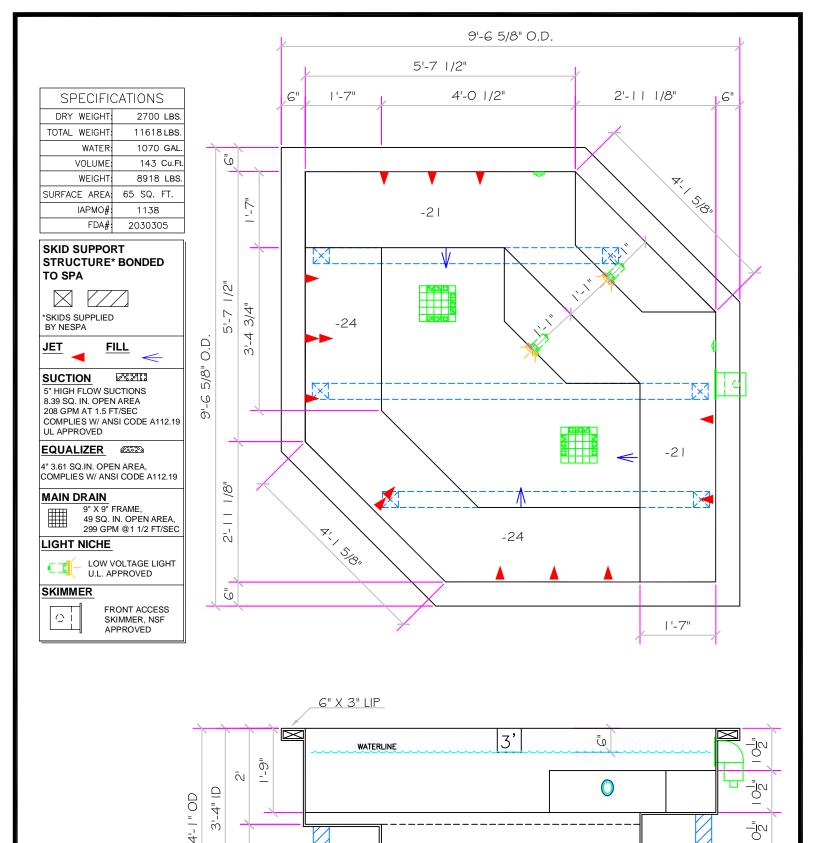

ALL DIMENSIONS SUBJECT TO 1/4" TOLERANCES\* SIZE DWG TYPE DWG NO. REV NESPA ENTERPRISES INC. **FILOON** Α SD 0 2800 Richter Ave. Suite C Oroville, CA 95966 Office: (530) 534-9910 Fax: (530) 534-9915 SCALE 1/2" = 1'-0"DATE 4/19/2007 SHEET PAGE 1 OF 3 E-Mail: sales@tiledspas.com Web Site: www.tiledspas.com