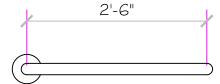

\*ALL DIMENSIONS SUBJECT TO 1/4" TOLERANCES\*

<u>SPAS BY RENEE</u> 6280 PECOS ROAD STE. 600 LAS VEGAS, NV 89120 Office: (702) 458-8862 Fax: (702) 458-2315

|       | If printing a | s a PDF: | SCALE<br>3/4" = 1' | 0 | 1/4       | 1/2              | 3/4   | 1" | DWG TYPE        | Model   |
|-------|---------------|----------|--------------------|---|-----------|------------------|-------|----|-----------------|---------|
| KANEE | DWG NAME      | FLAMIN   | GO HILTON          |   | DATE<br>1 | <u>-</u><br>2/16 | 5/20° |    | SHEET<br>PAGE ( | 6 OF 17 |