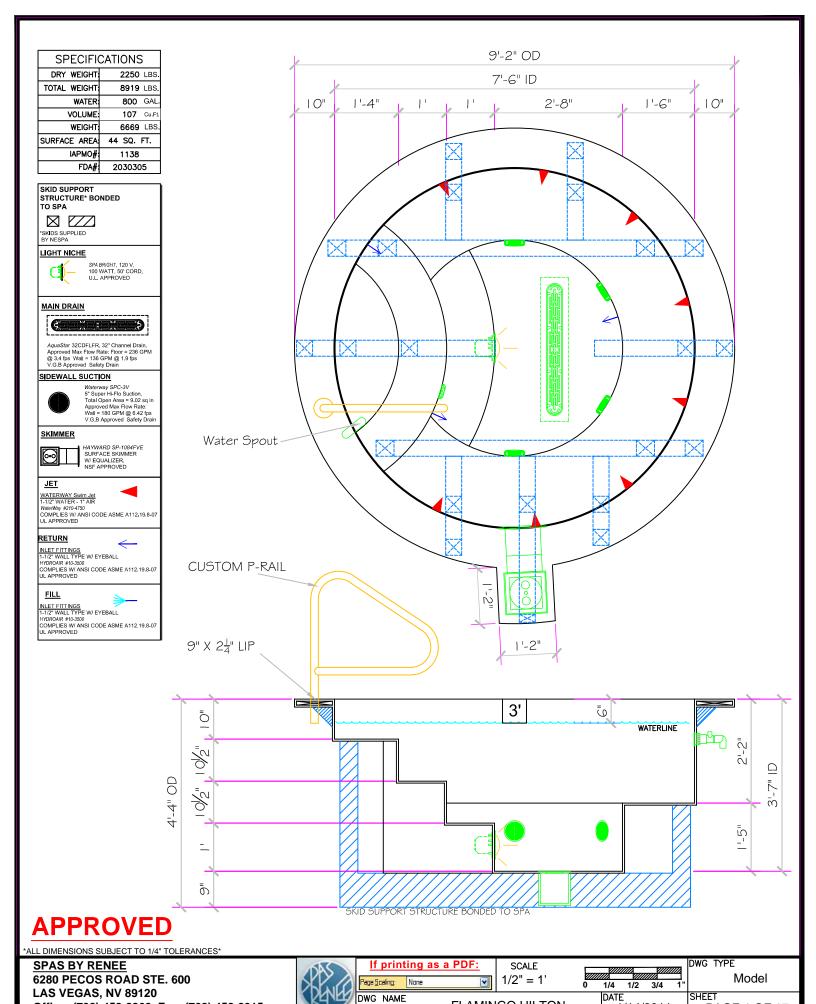

\*ALL DIMENSIONS SUBJECT TO 1/4" TOLERANCES\*

<u>SPAS BY RENEE</u> 6280 PECOS ROAD STE. 600 LAS VEGAS, NV 89120 Office: (702) 458-8862 Fax: (702) 458-2315

|       | If printing a | s a PDF: | SCALE<br>3/4" = 1' | 0 | 1/4       | 1/2              | 3/4   | 1" | DWG TYPE        | Model   |
|-------|---------------|----------|--------------------|---|-----------|------------------|-------|----|-----------------|---------|
| KANEE | DWG NAME      | FLAMIN   | GO HILTON          |   | DATE<br>1 | <u>-</u><br>2/16 | 5/20° |    | SHEET<br>PAGE ( | 6 OF 17 |