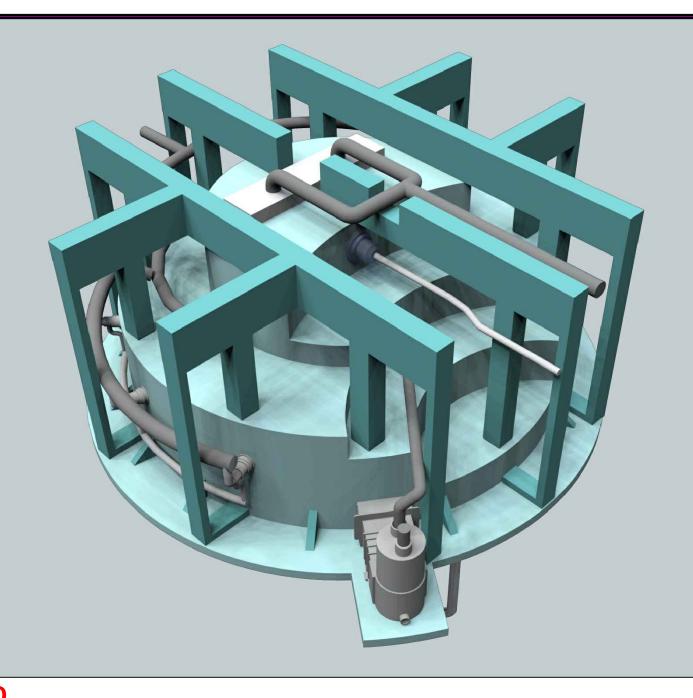

**SPAS BY RENEE 6280 PECOS ROAD STE. 600** LAS VEGAS, NV 89120 Office: (702) 458-8862 Fax: (702) 458-2315

DWG TYPE Render (2)

FLAMINGO HILTON

N/A

DATE 12/16/2010

SHEET PAGE 16 OF 17

\*ALL DIMENSIONS SUBJECT TO 1/4" TOLERANCES\*