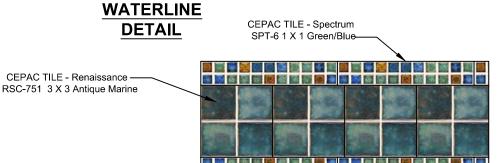

SPAS BY RENEE 6280 PECOS ROAD STE. 600 LAS VEGAS, NV 89120 Office: (702) 458-8862 Fax: (702) 458-2315

SCALE 3/8" = 1' 1/4 1/2 3/4 1" DWG T

DWG TYPE Tile Detail

FLAMINGO HILTON 12/16/2

12/16/2010 PAGE 2 OF 17