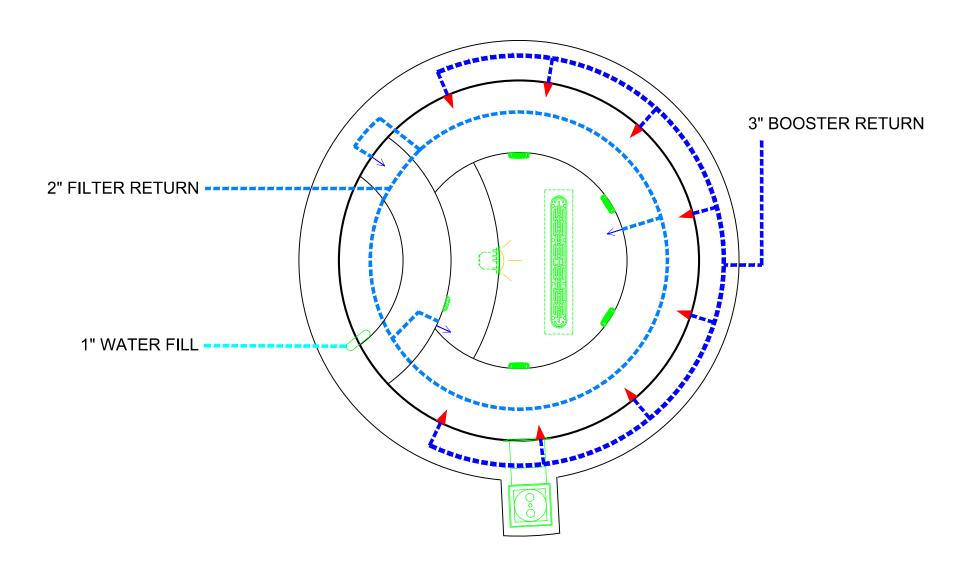

1/4 1/2 3/4 DATE 12/16/2010

DWG TYPE RETURN Plumbing

PAGE 4 OF 17

\*ALL DIMENSIONS SUBJECT TO 1/4" TOLERANCES\*

These drawings, concepts, and details contained herein are the original proprietary designs of SPAS BY RENEE, developed over many years of experience in the industry and as such are protected by the copyright laws of the United States Government. Reproduction of any of the above without written permission to do so by SPAS BY RENEE, is illegal.