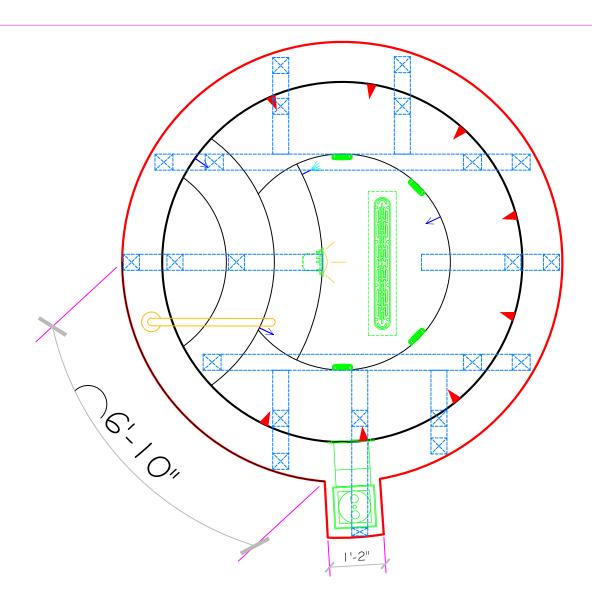

|  |  | D<br>D |
|--|--|--------|
|--|--|--------|

If printing as a PDF:
Page Scaling: None

DWG NAME

SCALE 1/2" = 1'

FLAMINGO HILTON

1/4 1/2 3/4 1" DATE

DWG TYPE SD-W2

ALL DIMENSIONS SUBJECT TO 1/4" TOLERANCES\*