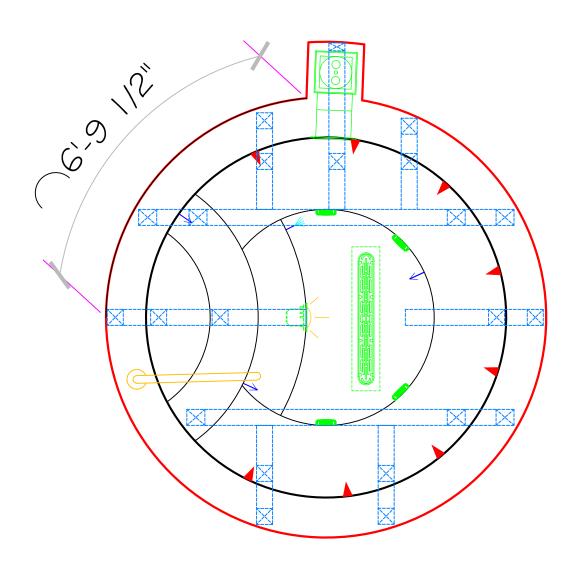

<u>SPAS BY RENEE</u> 6280 PECOS ROAD STE. 600 LAS VEGAS, NV 89120 Office: (702) 458-8862 Fax: (702) 458-2315

SCALE 3/16" = 1' 0 1/4 1/2 3/4 1" DATE

DWG TYPE
Men's SPA Layout
SHEET

FLAMINGO HILTON

1/14/2011 PAGE 11 OF 17

If printing as a PDF: age <u>S</u>caling: WG NAME FLAMINGO HILTON

SCALE 1/2" = 1'

1/4 1/2

DWG TYPE SD-M4

1/14/2011 PAGE 12 OF 17

\*ALL DIMENSIONS SUBJECT TO 1/4" TOLERANCES\*

SPAS BY RENEE 6280 PECOS ROAD STE. 600 LAS VEGAS, NV 89120 Office: (702) 458-8862 Fax: (702) 458-2315