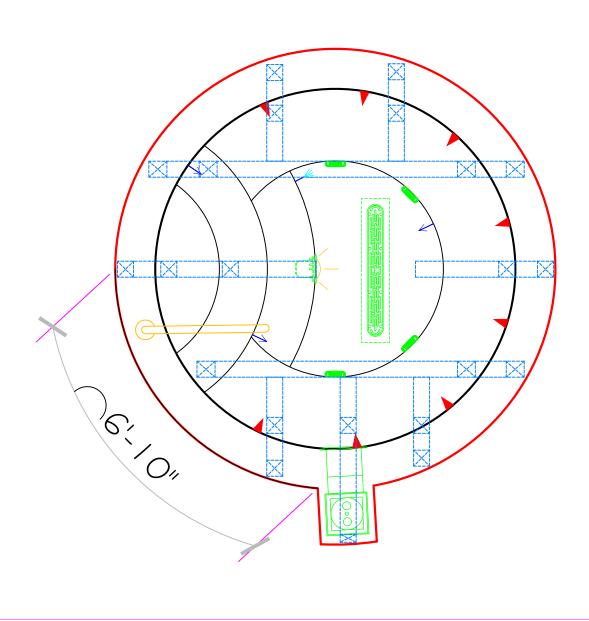

SCALE 1/2" = 1'

1/4 1/2

DWG TYPE SD-W1

1/14/2011

**PAGE 8 OF 17** 

\*ALL DIMENSIONS SUBJECT TO 1/4" TOLERANCES\*

SPAS BY RENEE
6280 PECOS ROAD STE. 600
LAS VEGAS, NV 89120
Office: (702) 458-8862 Fax: (702) 458-2315