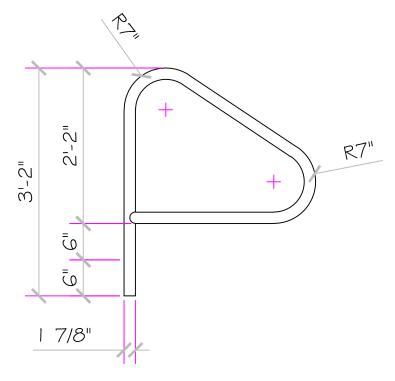

\*ALL DIMENSIONS SUBJECT TO 1/4" TOLERANCES\*

<u>SPAS BY RENEE</u> 6280 PECOS ROAD STE. 600 LAS VEGAS, NV 89120 Office: (702) 458-8862 Fax: (702) 458-2315

|       | If printing a | s a PDF: | SCALE<br>3/4" = 1' | 0 | 1/4       | 1/2              | 3/4   | 1" | DWG TYPE        | Model   |
|-------|---------------|----------|--------------------|---|-----------|------------------|-------|----|-----------------|---------|
| KANEE | DWG NAME      | FLAMIN   | GO HILTON          |   | DATE<br>1 | <u>-</u><br>2/16 | 5/20° |    | SHEET<br>PAGE ( | 6 OF 17 |