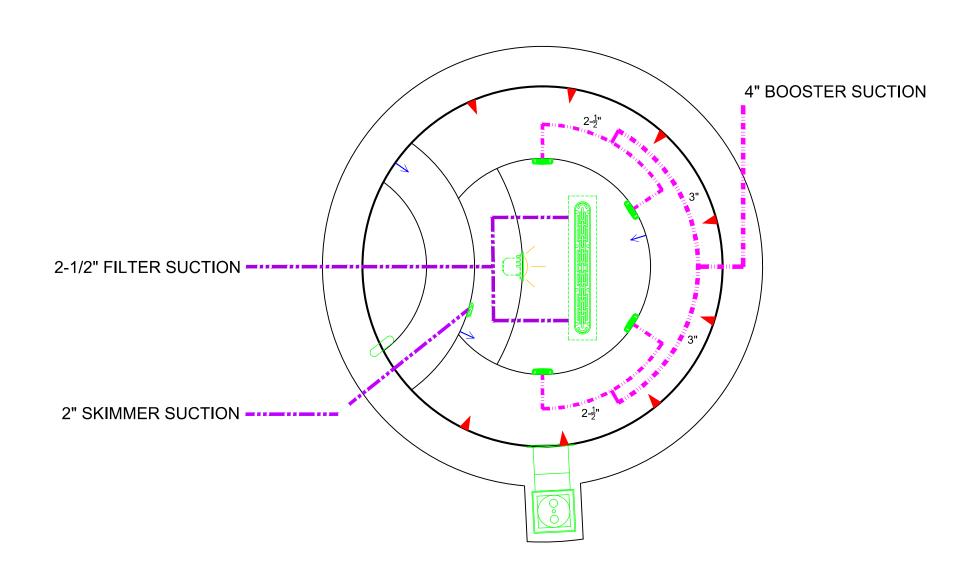

**SPAS BY RENEE 6280 PECOS ROAD STE. 600** LAS VEGAS, NV 89120 Office: (702) 458-8862 Fax: (702) 458-2315

DATE 12/16/2010

DWG TYPE SUCTION Plumbing PAGE 3 OF 17

original proprietary designs of SPAS BY RENEE, developed over many years of experience in the industry and as such are protected by the copyright laws of the United States Government. Reproduction of any of the above without written permission to do so by SPAS BY RENEE, is illegal.