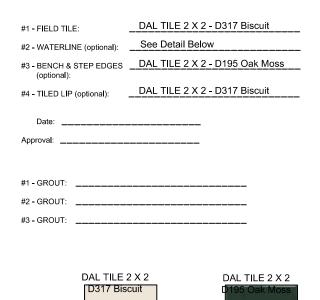

SPAS BY RENEE 6280 PECOS ROAD STE. 600 LAS VEGAS, NV 89120 Office: (702) 458-8862 Fax: (702) 458-2315

SCALE 3/8" = 1' 1/4 1/2 3/4 1" DWG T

DWG TYPE Tile Detail

FLAMINGO HILTON 12/16/2

12/16/2010 PAGE 2 OF 17