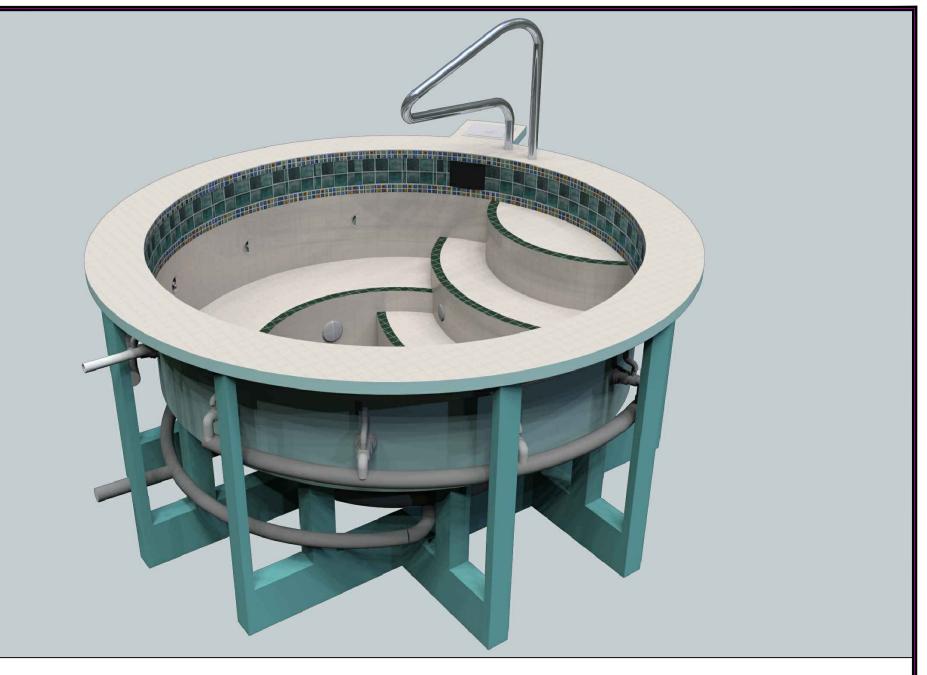

**SPAS BY RENEE 6280 PECOS ROAD STE. 600 LAS VEGAS, NV 89120** Office: (702) 458-8862 Fax: (702) 458-2315

DWG TYPE Render

FLAMINGO HILTON

12/16/2010

SHEET PAGE 15 OF 17

These drawings, concepts, and details contained herein are the original proprietary designs of SPAS BY RENEE, developed over many years of experience in the industry and as such are protected by the copyright laws of the United States Government.
Reproduction of any of the above without written permission to do so by SPAS BY RENEE, is illegal.