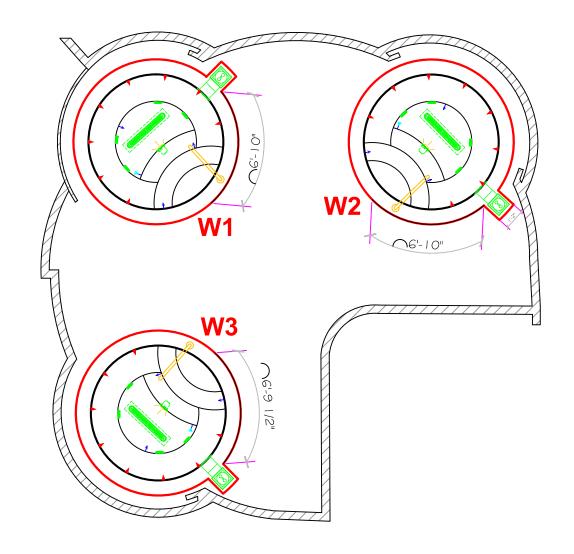

**SPAS BY RENEE 6280 PECOS ROAD STE. 600 LAS VEGAS, NV 89120** Office: (702) 458-8862 Fax: (702) 458-2315

SCALE 3/16" = 1'

1/2 3/4 DATE

DWG TYPE Women's SPA Layout

1/14/2011 PAGE 7 OF 17

\*ALL DIMENSIONS SUBJECT TO 1/4" TOLERANCES\*