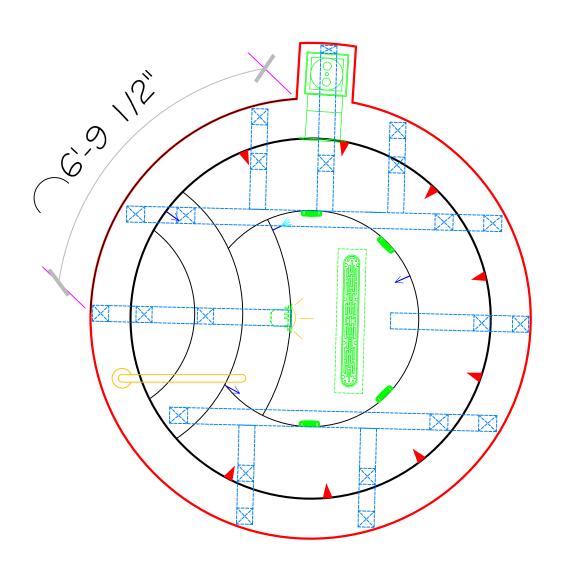

<u>SPAS BY RENEE</u> 6280 PECOS ROAD STE. 600 LAS VEGAS, NV 89120 Office: (702) 458-8862 Fax: (702) 458-2315

SCALE 3/16" = 1' 0 1/4 1/2 3/4 1" DATE

DWG TYPE
Men's SPA Layout
SHEET

FLAMINGO HILTON

1/14/2011 PAGE 11 OF 17

If printing as a PDF: age <u>S</u>caling: WG NAME FLAMINGO HILTON

SCALE 1/2" = 1'

1/4 1/2

DWG TYPE SD-M4

1/14/2011 PAGE 12 OF 17

\*ALL DIMENSIONS SUBJECT TO 1/4" TOLERANCES\*

SPAS BY RENEE 6280 PECOS ROAD STE. 600 LAS VEGAS, NV 89120 Office: (702) 458-8862 Fax: (702) 458-2315