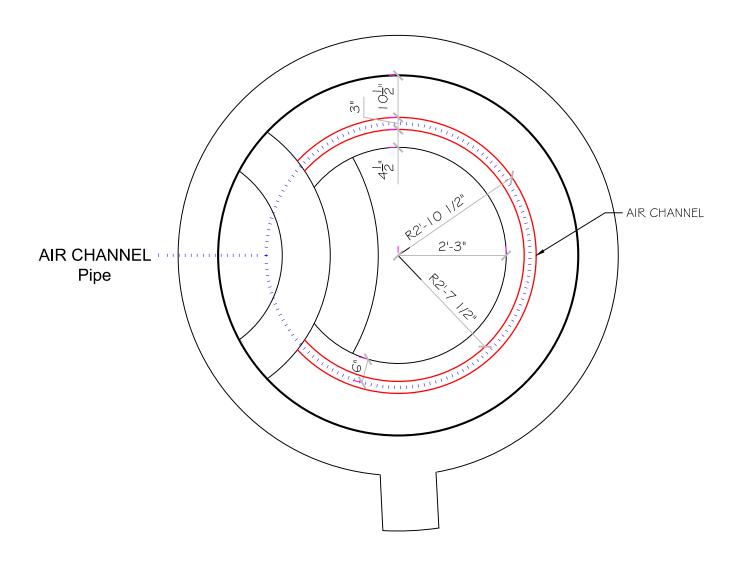

<u>SPAS BY RENEE</u> 6280 PECOS ROAD STE. 600 LAS VEGAS, NV 89120 Office: (702) 458-8862 Fax: (702) 458-2315

SCALE 1/2" = 1'

0 1/4 1/2 3/4 1"

DATE

DWG T

DWG TYPE Air Channel

FLAMINGO HILTON DATE 12/16/20

12/16/2010 PAGE 5 OF 17