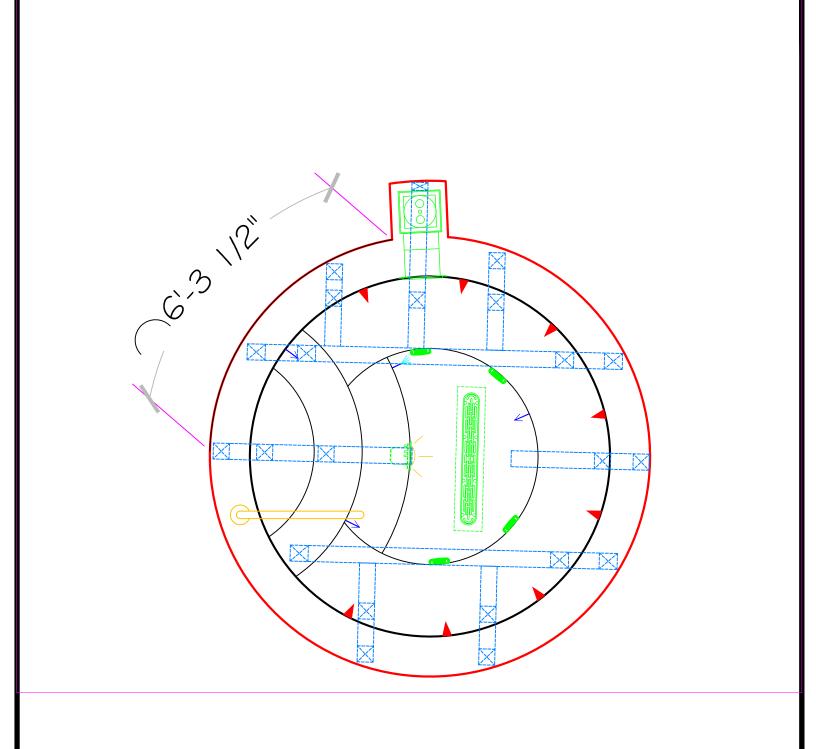

**SPAS BY RENEE 6280 PECOS ROAD STE. 600 LAS VEGAS, NV 89120** Office: (702) 458-8862 Fax: (702) 458-2315

SCALE 3/16" = 1'

1/2 3/4 DATE

DWG TYPE Women's SPA Layout

1/14/2011 PAGE 7 OF 17

\*ALL DIMENSIONS SUBJECT TO 1/4" TOLERANCES\*

SCALE 1/2" = 1'

1/4 1/2

DWG TYPE SD-W1

1/14/2011

**PAGE 8 OF 17** 

\*ALL DIMENSIONS SUBJECT TO 1/4" TOLERANCES\*

SPAS BY RENEE
6280 PECOS ROAD STE. 600
LAS VEGAS, NV 89120
Office: (702) 458-8862 Fax: (702) 458-2315