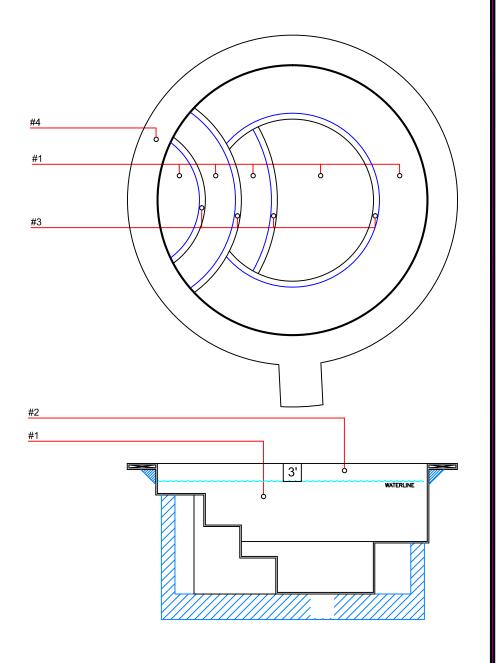

SPAS BY RENEE 6280 PECOS ROAD STE. 600 LAS VEGAS, NV 89120 Office: (702) 458-8862 Fax: (702) 458-2315

SCALE 3/8" = 1' 1/4 1/2 3/4 1" DWG T

DWG TYPE Tile Detail

FLAMINGO HILTON 12/16/2

12/16/2010 PAGE 2 OF 17