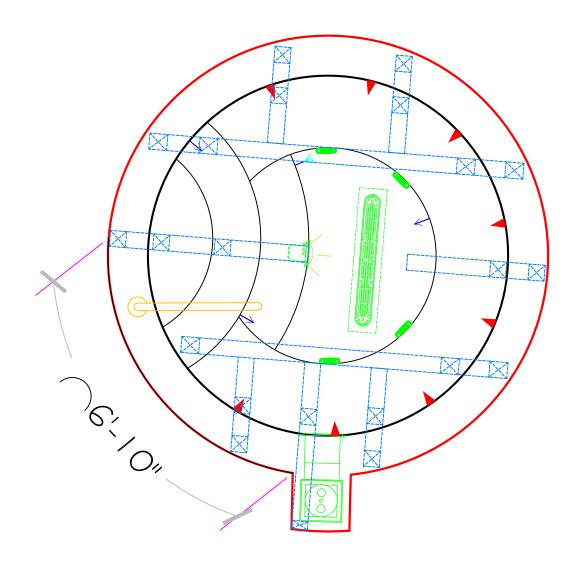

<u>SPAS BY RENEE</u> 6280 PECOS ROAD STE. 600 LAS VEGAS, NV 89120 Office: (702) 458-8862 Fax: (702) 458-2315

SCALE 3/16" = 1' 0 1/4 1/2 3/4 1" DATE

DWG TYPE
Men's SPA Layout
SHEET

FLAMINGO HILTON

1/14/2011 PAGE 11 OF 17

If printing as a PDF: age <u>S</u>caling: WG NAME FLAMINGO HILTON

SCALE 1/2" = 1'

1/4 1/2

DWG TYPE SD-M4

1/14/2011 PAGE 12 OF 17

\*ALL DIMENSIONS SUBJECT TO 1/4" TOLERANCES\*

SPAS BY RENEE 6280 PECOS ROAD STE. 600 LAS VEGAS, NV 89120 Office: (702) 458-8862 Fax: (702) 458-2315