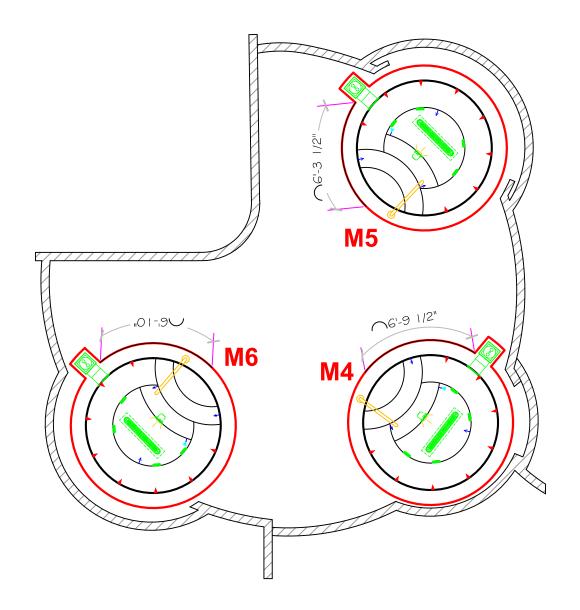

<u>SPAS BY RENEE</u> 6280 PECOS ROAD STE. 600 LAS VEGAS, NV 89120 Office: (702) 458-8862 Fax: (702) 458-2315

SCALE 3/16" = 1' 0 1/4 1/2 3/4 1" DATE

DWG TYPE
Men's SPA Layout
SHEET

FLAMINGO HILTON

1/14/2011 PAGE 11 OF 17

If printing as a PDF: age <u>S</u>caling: WG NAME FLAMINGO HILTON

SCALE 1/2" = 1'

1/4 1/2

DWG TYPE SD-M4

1/14/2011 PAGE 12 OF 17

\*ALL DIMENSIONS SUBJECT TO 1/4" TOLERANCES\*

SPAS BY RENEE 6280 PECOS ROAD STE. 600 LAS VEGAS, NV 89120 Office: (702) 458-8862 Fax: (702) 458-2315

If printing as a PDF:
Page Scaling: None

DWG NAME

TI AMAN

SCALE 1/2" = 1'

1/4 1/2 3/4 1" DATE 1/14/2011

DWG TYPE SD-M5

SHEET SL

FLAMINGO HILTON 1/1/14/2011 PAGE 13 OF 17

If printing as a PDF: lage <u>S</u>caling: WG NAME FLAMINGO HILTON

SCALE 1/2" = 1'

1/4 1/2

DWG TYPE SD-M6

1/14/2011 PAGE 14 OF 17

ALL DIMENSIONS SUBJECT TO 1/4" TOLERANCES\*

These drawings, concepts, and details contained herein are the original proprietary designs of SPAS BY RENEE, developed over many years of experience in the industry and as such are protected by the copyright laws of the United States Government. Reproduction of any of the above without written permission to do so by SPAS BY RENEE, is illegal.