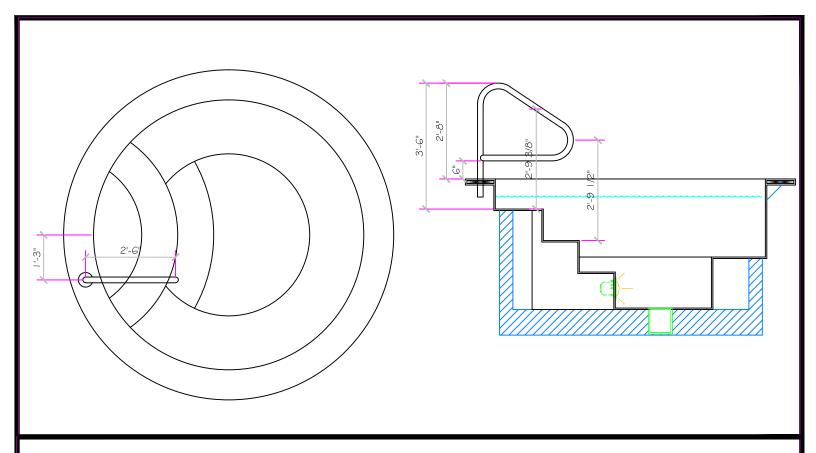

\*ALL DIMENSIONS SUBJECT TO 1/4" TOLERANCES\*

<u>SPAS BY RENEE</u> 6280 PECOS ROAD STE. 600 LAS VEGAS, NV 89120 Office: (702) 458-8862 Fax: (702) 458-2315

|       | If printing a | s a PDF: | SCALE<br>3/4" = 1' | 0 | 1/4       | 1/2              | 3/4   | 1" | DWG TYPE        | Model   |
|-------|---------------|----------|--------------------|---|-----------|------------------|-------|----|-----------------|---------|
| KANEE | DWG NAME      | FLAMIN   | GO HILTON          |   | DATE<br>1 | <u>-</u><br>2/16 | 5/20° |    | SHEET<br>PAGE ( | 6 OF 17 |