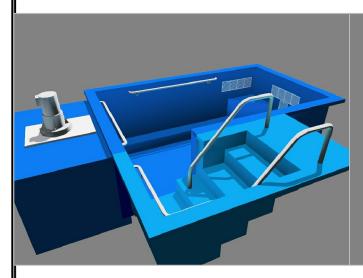

# **KAUFMAN**

#### SPA LAYOUT

\*ALL DIMENSIONS SUBJECT TO 1/4" TOLERANCES\*

SCALE: N/A

DATE: 11/10/05

JOB: KAUFMAN

DR#: KFM-3D03