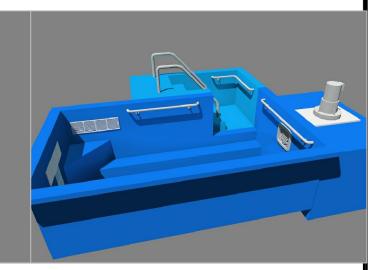

# **KAUFMAN**

#### SPA LAYOUT

\*ALL DIMENSIONS SUBJECT TO 1/4" TOLERANCES\*

SCALE: N/A

DATE: 11/10/05

JOB: KAUFMAN

DR#: KFM-3D03