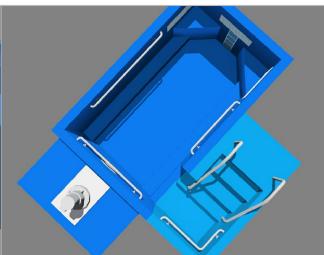

# **KAUFMAN**

#### SPA LAYOUT

\*ALL DIMENSIONS SUBJECT TO 1/4" TOLERANCES\*

SCALE: N/A

DATE: 11/10/05

JOB: KAUFMAN

DR#: KFM-3D03