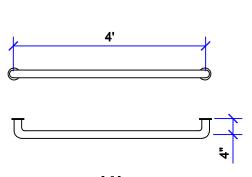

## **KAUFMAN**

#### HANDRAIL DETAIL

\*ALL DIMENSIONS SUBJECT TO 1/4" TOLERANCES\*

SCALE: 1/2" = 1'-0"

DATE: 11/30/05

JOB: KAUFMAN

DR#: KFM-HR03

(1) RU150/T-90/CS-1 without center wall attachment

(2)
Custom Spa Entry Rails
1.9 Stainless Steel