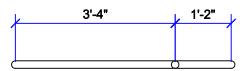

## **KAUFMAN**

#### HANDRAIL DETAIL

\*ALL DIMENSIONS SUBJECT TO 1/4" TOLERANCES\*

SCALE: 1/2" = 1'-0"

DATE: 11/29/05

JOB: KAUFMAN

DR#: KFM-HR02

(1) RU150/T-90/CS-1 without center wall attachment

(2)
Custom Spa Entry Rails
1.9 Stainless Steel