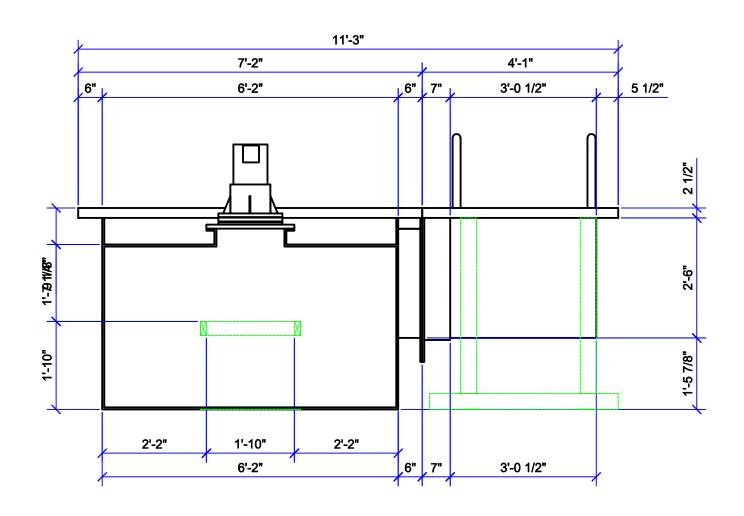

# **KAUFMAN**

#### **SPA SECTION**

\*ALL DIMENSIONS SUBJECT TO 1/4" TOLERANCES\*

SCALE: 1/2" = 1'-0"

DATE: 11/22/05

JOB: KAUFMAN

DR#: KFM-SS05

2800 Richter Ave. Suite C Oroville, CA 95966

Office: (530) 534-9910 Fax: (530) 534-9915

E-Mail: sales@tiledspas.com Web Site: www.tiledspas.com