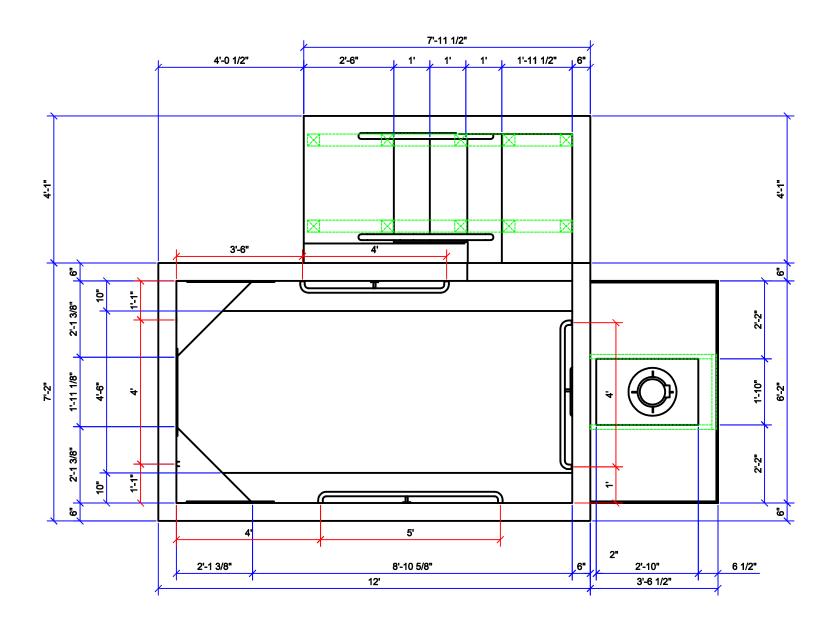

# **KAUFMAN**

#### SPA DETAIL

\*ALL DIMENSIONS SUBJECT TO 1/4" TOLERANCES\*

SCALE: 3/8" = 1'-0"

DATE: 11/30/05

JOB: KAUFMAN

DR#: KFM-SD05

2800 Richter Ave. Suite C Oroville, CA 95966

Office: (530) 534-9910 Fax: (530) 534-9915

E-Mail: sales@tiledspas.com Web Site: www.tiledspas.com