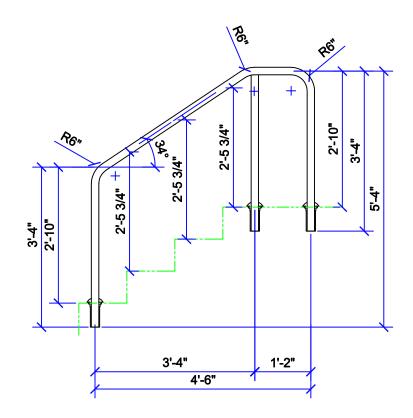

## **KAUFMAN**

#### HANDRAIL DETAIL

\*ALL DIMENSIONS SUBJECT TO 1/4" TOLERANCES\*

SCALE: 1/2" = 1'-0"

DATE: 11/29/05

JOB: KAUFMAN

DR#: KFM-HR02

(1) RU150/T-90/CS-1 without center wall attachment

(2)
Custom Spa Entry Rails
1.9 Stainless Steel

2800 Richter Ave. Suite C Oroville, CA 95966

Office: (530) 534-9910 Fax: (530) 534-9915

E-Mail: sales@tiledspas.com Web Site: www.tiledspas.com