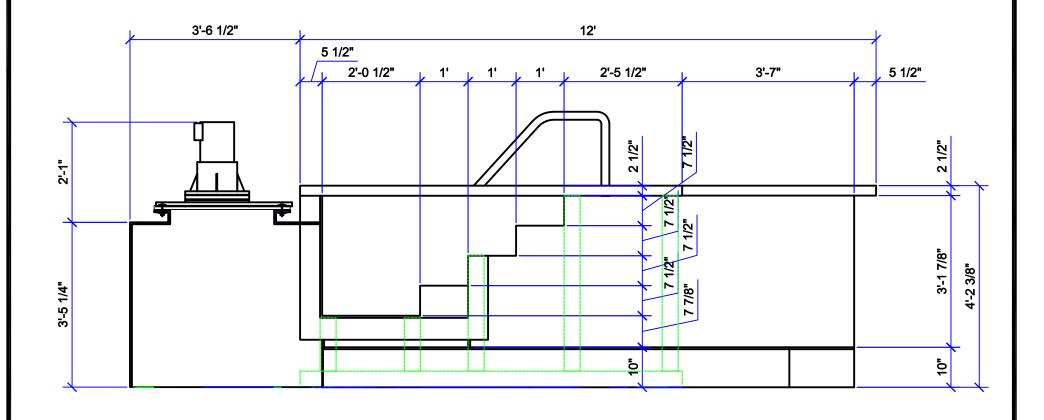

# **KAUFMAN**

#### **SPA SECTION**

\*ALL DIMENSIONS SUBJECT TO 1/4" TOLERANCES\*

SCALE: 1/2" = 1'-0"

DATE: 11/22/05

JOB: KAUFMAN

DR#: KFM-SS05

2800 Richter Ave. Suite C Oroville, CA 95966

Office: (530) 534-9910 Fax: (530) 534-9915

E-Mail: sales@tiledspas.com Web Site: www.tiledspas.com