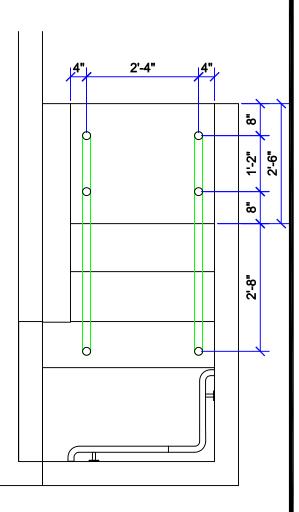

# **KAUFMAN**

#### SPA LAYOUT

\*ALL DIMENSIONS SUBJECT TO 1/4" TOLERANCES\*

SCALE: N/A

DATE: 11/10/05

JOB: KAUFMAN

DR#: KFM-3D03