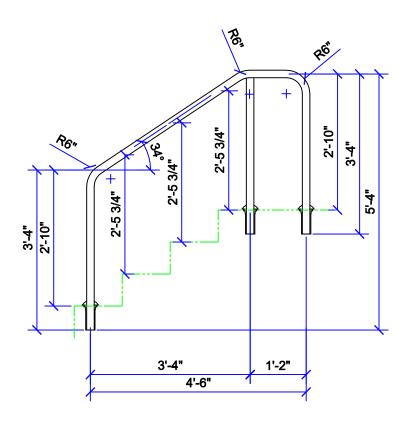

## **KAUFMAN**

#### HANDRAIL DETAIL

\*ALL DIMENSIONS SUBJECT TO 1/4" TOLERANCES\*

SCALE: 1/2" = 1'-0"

DATE: 11/29/05

JOB: KAUFMAN

DR#: KFM-HR02

(1) RU150/T-90/CS-1 without center wall attachment

(2)
Custom Spa Entry Rails
1.9 Stainless Steel

2800 Richter Ave. Suite C Oroville, CA 95966

Office: (530) 534-9910 Fax: (530) 534-9915

E-Mail: sales@tiledspas.com Web Site: www.tiledspas.com