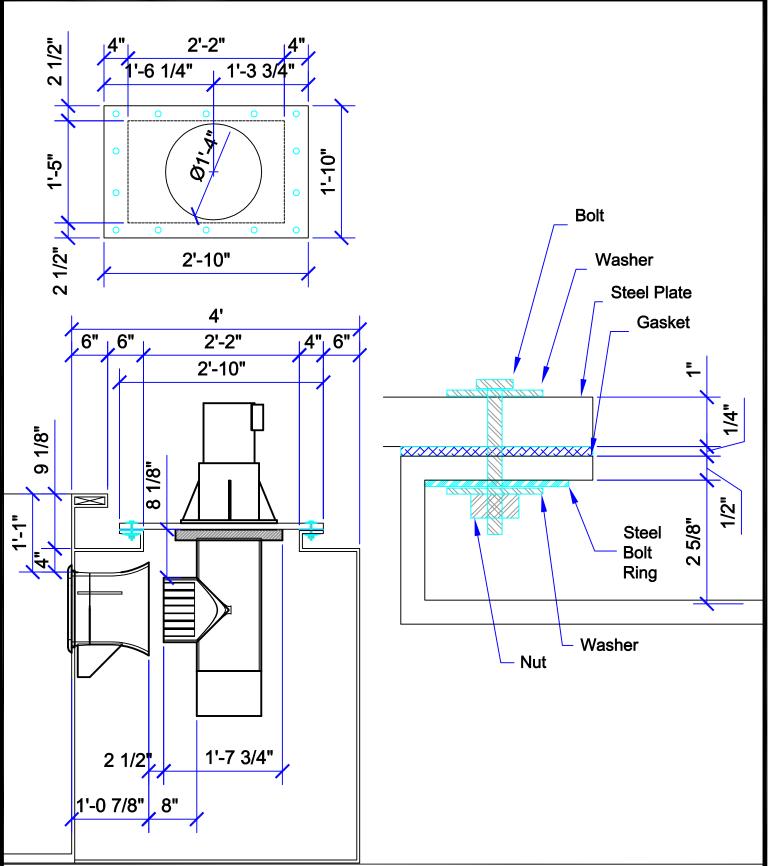

# **KAUFMAN**

#### **PUMP & PLATE DETAIL**

\*ALL DIMENSIONS SUBJECT TO 1/4" TOLERANCES\*

SCALE: 3/4" = 1'-0"

DATE: 11/21/05

JOB: KAUFMAN

DR#: KFM - PD03

These drawings, concepts, and details contained herein are the original proprietary designs of NESPA ENTERPRISES, developed over many years of experience in the pool and spa industry and as such are protected by the copyright laws of the United States Government. Reproduction of any of the above without written permission to do so by NESPA ENTERPRISES, is illegal.