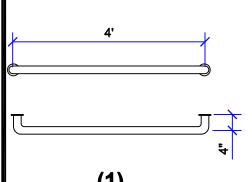

## **KAUFMAN**

#### HANDRAIL DETAIL

\*ALL DIMENSIONS SUBJECT TO 1/4" TOLERANCES\*

SCALE: 1/2" = 1'-0"

DATE: 11/30/05

JOB: KAUFMAN

DR#: KFM-HR03

(1) RU150/T-90/CS-1 without center wall attachment

(2)
Custom Spa Entry Rails
1.9 Stainless Steel