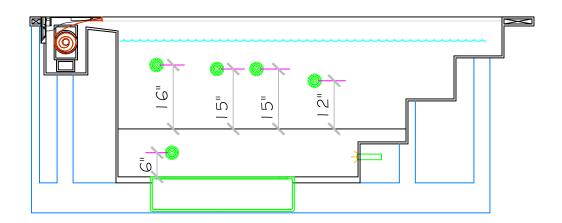

e field occurs

## APPROVED

SHEET

PAGE 1 OF 3

## /20110445151678544651#CMTO 1/4" TOLERANCES If printing as a PDF: SCALE SD 3/8" = 1' 1/2

DATE

3/4 1

4/4/2014

ō 1/4

MARSHALL RESIDENCE

<u>liledSpas</u> 2800 Richter Ave. Suite C Oroville, CA 95966 Office: (530) 534-9910 Fax: (530) 534-9915 E-Mail: jim@tiledspas.com Web Site: www.tiledspas.com

NESPA ENTERPRISES INC.

These drawings, concepts, and details contained herein are the original proprietary designs of <u>NESPA ENTERPRISES INC.</u>, developed over many years of experience in the industry and as such are protected by the copyright laws of the United States Government. Reproduction of any of the above without written permission to do so by <u>NESPA ENTERPRISES INC.</u>, is illegal.

None

age <u>Scaling</u>:

DWG NAME

nespa





All drawing dimensions supplied by <u>NESPA ENTERPRISES INC</u>, are for reference only. All CAD files were created using AutoCAD file (\*dwg.) and were provided as a service to our customers using AutoCAD. Errors sometimes occur during this process and with software incompatibility upon opening a file. <u>NESPA ENTERPRISES INC</u>, and/or any authorized distributor of our products will not be held responsible for problems arising from files which have been converted and does not warranty the documents against deficiencies or typographical errors of any kind. We recommend that all measurements are verified with actual physical product before any custom fabrication in the field occurs.

<u> LiledSpas</u>

nespa



///////

4/4/2014

DWG TYPE

SHEET

Jets

PAGE 2 OF 3

## NESPA ENTERPRISES