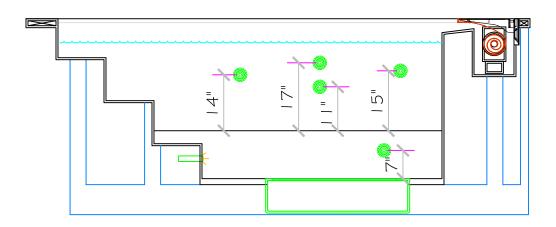

the field occurs

## APPROVED

SHEET

PAGE 1 OF 3

## /20110445151678544651#CMTO 1/4" TOLERANCES If printing as a PDF: SCALE SD 3/8" = 1' 1/2

DATE

3/4 1

4/4/2014

ō 1/4

MARSHALL RESIDENCE

<u>liledSpas</u> 2800 Richter Ave. Suite C Oroville, CA 95966 Office: (530) 534-9910 Fax: (530) 534-9915 E-Mail: jim@tiledspas.com Web Site: www.tiledspas.com

NESPA ENTERPRISES INC.

These drawings, concepts, and details contained herein are the original proprietary designs of <u>NESPA ENTERPRISES INC.</u>, developed over many years of experience in the industry and as such are protected by the copyright laws of the United States Government. Reproduction of any of the above without written permission to do so by <u>NESPA ENTERPRISES INC.</u>, is illegal.

None

age <u>Scaling</u>:

DWG NAME

nespa





All drawing dimensions supplied by <u>NESPA ENTERPRISES INC</u>, are for reference only. All CAD files were created using AutoCAD file (\*dwg.) and were provided as a service to our customers using AutoCAD. Errors sometimes occur during this process and with software incompatibility upon opening a file. <u>NESPA ENTERPRISES INC</u>, and/or any authorized distributor of our products will not be held responsible for problems arising from files which have been converted and does not warranty the documents against deficiencies or typographical errors of any kind. We recommend that all measurements are verified with actual physical product before any custom fabrication in the field occurs.

<u> LiledSpas</u>

nespa



///////

4/4/2014

DWG TYPE

SHEET

Jets

PAGE 2 OF 3

## NESPA ENTERPRIS