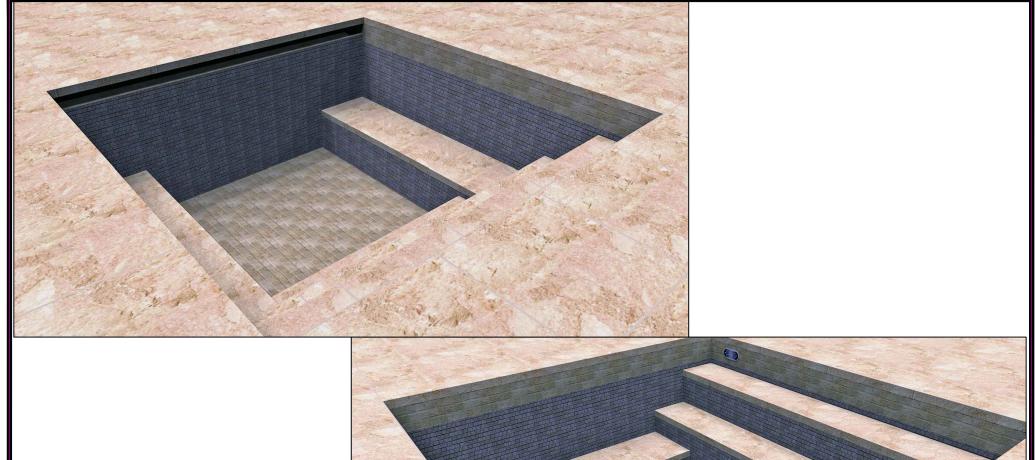

ALL DIMENSIONS SUBJECT TO 1/4" TOLERANCES If printing as a PDF: DWG TYPE SCALE <u>TiledSpas</u> Page <u>Scaling</u>: None N/A Render ~ <u>1/4 1/2 3/4</u> 1" 0 nespa DATE SHEET DWG NAME MARSHALL RESIDENCE 3/26/2014 PAGE 3 OF 3