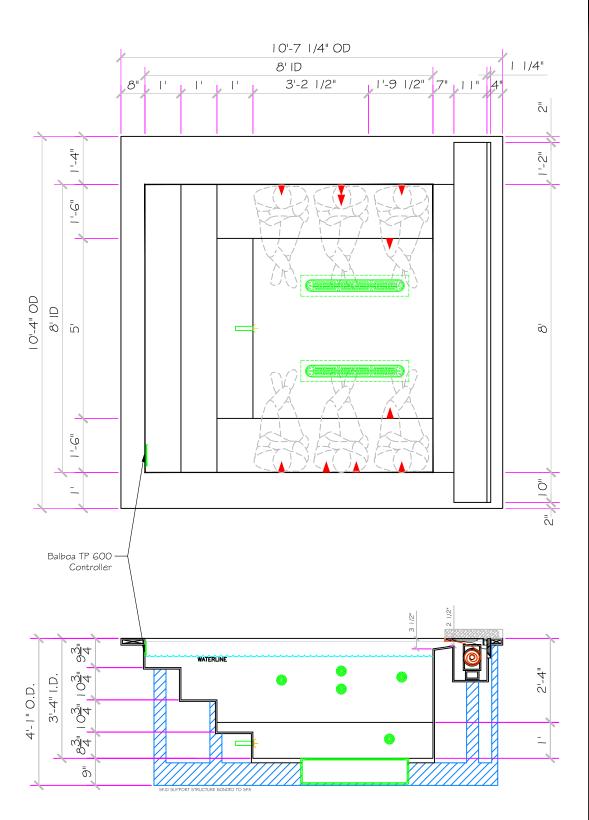

| SPECIFIC                       | CATIONS      |
|--------------------------------|--------------|
| SHELL WEIGHT:                  | 3500 LBS.    |
| WATER WEIGHT:                  | 7094 LBS.    |
| TOTAL SHELL &<br>WATER WEIGHT: | 10594.2 LBS  |
| WATER VOLUME:                  | 144 Cu.Ft    |
| MAX WATER GAL:                 | 1077 GAL.    |
| SURFACE AREA:                  | 64.0 SQ. FT. |
| IAPMO#:                        | 1138         |
| FDA#:                          | 2030305      |
|                                |              |