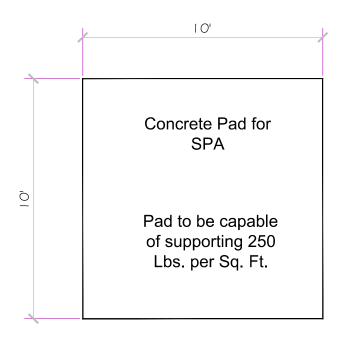

Fax: (530) 534-9915

E-Mail: jim@tiledspas.com Web Site: www.tiledspas.com

| lf prir          | nting a | as a | PDF: |
|------------------|---------|------|------|
| <u>S</u> caling: | None    |      | V    |

SCALE 1/4" = 1'

DWG TYPE Pad Detail

MEEHAN

11/12/2014

SHEET PAGE 1 OF 1