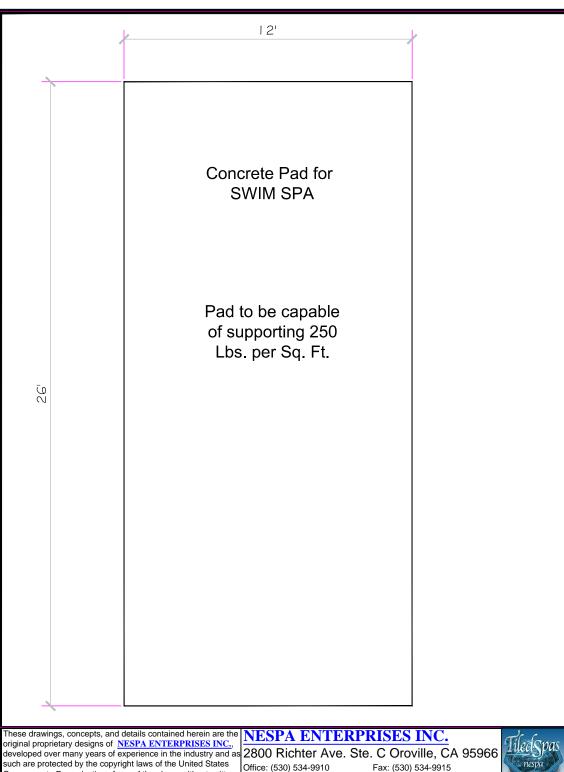

Fax: (530) 534-9915

E-Mail: jim@tiledspas.com Web Site: www.tiledspas.com

| lf prir          | nting a | as a | PDF: |
|------------------|---------|------|------|
| <u>S</u> caling: | None    |      | V    |

SCALE 1/4" = 1'

DWG TYPE Pad Detail

MEEHAN

11/12/2014

SHEET PAGE 1 OF 1