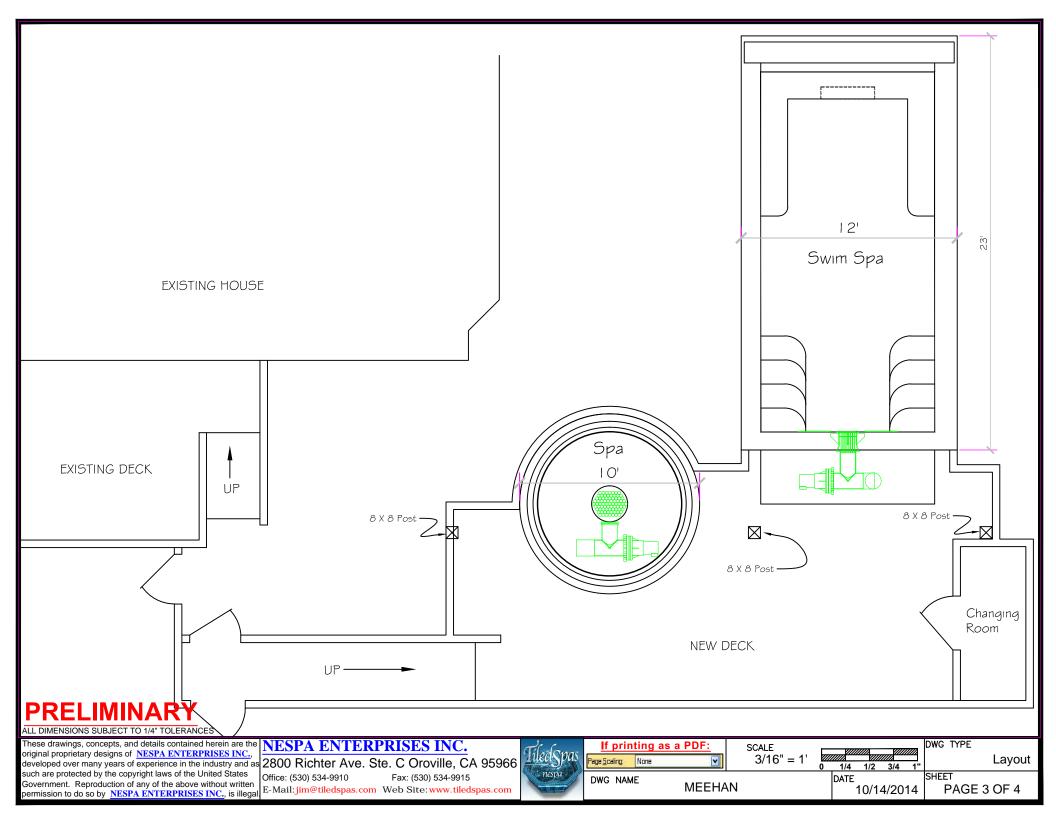

SCALE 3/8" = 1'

1/2 3/4 DATE 10/14/2014

DWG TYPE SPA

PAGE 2 OF 4

ALL DIMENSIONS SUBJECT TO 1/4" TOLERANCES

These drawings, concepts, and details contained herein are the original proprietary designs of NESPA ENTERPRISES INC., developed over many years of experience in the industry and as such are protected by the copyright laws of the United States Government. Reproduction of any of the above without written permission to do so by NESPA ENTERPRISES INC., is illegal.

ALL DIMENSIONS SUBJECT TO 1/4" TOLERANCES

These drawings, concepts, and details contained herein are the original proprietary designs of NESPA ENTERPRISES INC., developed over many years of experience in the industry and as such are protected by the copyright laws of the United States Office: (530) 534-9910

NESPA ENTERPRISES INC.
2800 Richter Ave. Ste. C Oroville, CA 95966
Office: (530) 534-9910

Fax: (530) 534-9915 Government. Reproduction of any of the above without written permission to do so by NESPA ENTERPRISES INC., is illegal.

Government. Reproduction of any of the above without written permission to do so by NESPA ENTERPRISES INC., is illegal.

Office: (530) 534-9910 Fax: (530) 534-9915

| PDF: | SCALE |
|------|-------|
| V    | N/A   |