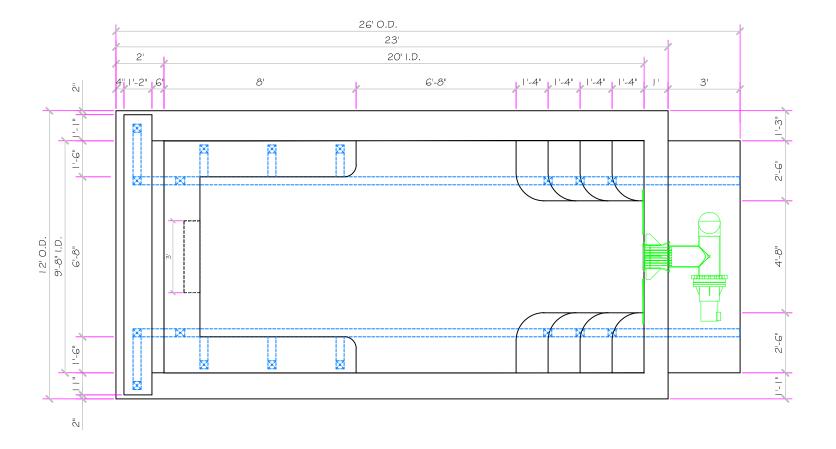

| SPECIFIC                    | CATIONS       |
|-----------------------------|---------------|
| MODEL :                     | 20' Swim Spa  |
| SHELL WEIGHT:               | 9000 LBS.     |
| WATER WEIGHT:               | 6051 LBS.     |
| TOTAL SHELL & WATER WEIGHT: | 15051 LBS     |
| WATER VOLUME:               | 97 Cu.Ft      |
| WATER GALLONS:              | 726 GAL.      |
| SURFACE AREA:               | 193.3 SQ. FT. |
| ICC ES LISTED #             | PMG-1161      |