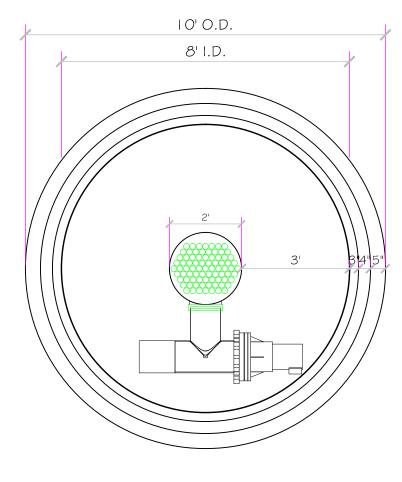

| SPECIFIC                    | CATIONS       |
|-----------------------------|---------------|
| MODEL :                     | 20' Swim Spa  |
| SHELL WEIGHT:               | 9000 LBS.     |
| WATER WEIGHT:               | 6051 LBS.     |
| TOTAL SHELL & WATER WEIGHT: | 15051 LBS     |
| WATER VOLUME:               | 97 Cu.Ft      |
| WATER GALLONS:              | 726 GAL.      |
| SURFACE AREA:               | 193.3 SQ. FT. |
| ICC ES LISTED #             | PMG-1161      |