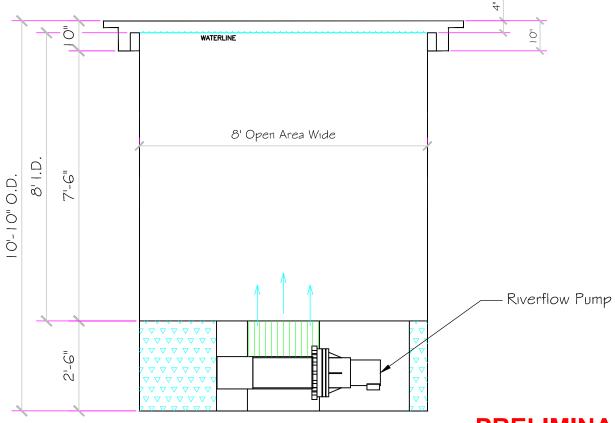

| SPECIFIC                    | CATIONS       |
|-----------------------------|---------------|
| MODEL :                     | 20' Swim Spa  |
| SHELL WEIGHT:               | 9000 LBS.     |
| WATER WEIGHT:               | 6051 LBS.     |
| TOTAL SHELL & WATER WEIGHT: | 15051 LBS     |
| WATER VOLUME:               | 97 Cu.Ft      |
| WATER GALLONS:              | 726 GAL.      |
| SURFACE AREA:               | 193.3 SQ. FT. |
| ICC ES LISTED #             | PMG-1161      |