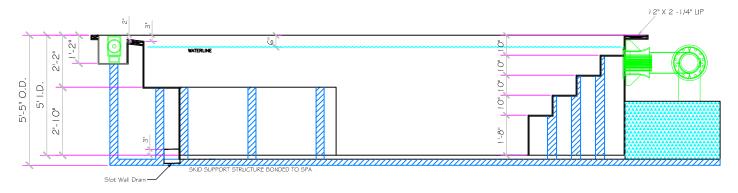

| SPECIFIC                    | CATIONS       |
|-----------------------------|---------------|
| MODEL :                     | 20' Swim Spa  |
| SHELL WEIGHT:               | 9000 LBS.     |
| WATER WEIGHT:               | 6051 LBS.     |
| TOTAL SHELL & WATER WEIGHT: | 15051 LBS     |
| WATER VOLUME:               | 97 Cu.Ft      |
| WATER GALLONS:              | 726 GAL.      |
| SURFACE AREA:               | 193.3 SQ. FT. |
| ICC ES LISTED #             | PMG-1161      |