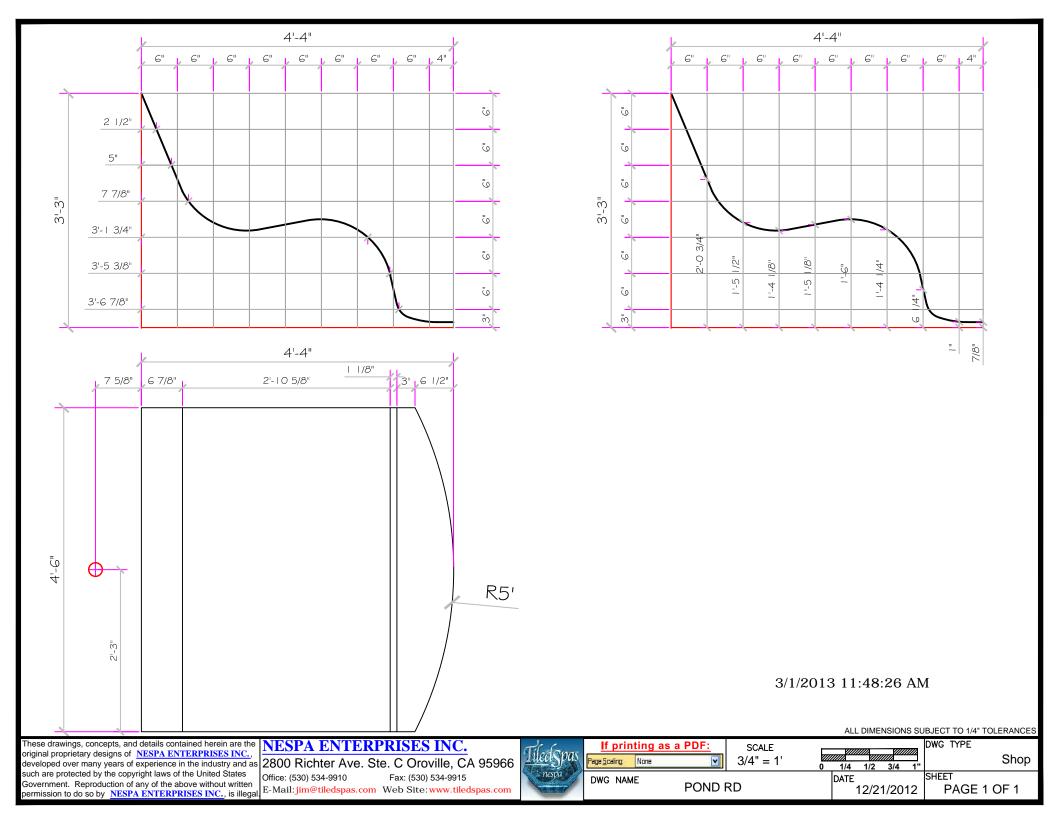

PA ENTERPRISES INC.** 

2800 Richter Ave. Ste. C Oroville, CA 95966 Fax: (530) 534-9915 Office: (530) 534-9910



SCALE 2 81/256" = 1'

1/2 3/4 1/4 DATE SHEET

DWG TYPE Lounge (3)

POND RD

10/26/2012

PAGE 3 OF 3



These drawings, concepts, and details contained herein are the original proprietary designs of NESPA ENTERPRISES INC., developed over many years of experience in the industry and as 2800 Richter Ave. Ste. C Oroville, CA 95966 such are protected by the copyright laws of the United States Government. Reproduction of any of the above without written permission to do so by NESPA ENTERPRISES INC., is illegal,

Office: (530) 534-9910 Fax: (530) 534-9915



If printing as a PDF: Page Scaling: None

SCALE N/A 0 1/4 1/2 3/4

DWG TYPE Views

DATE SHEET POND RD

12/19/2012

PAGE 1 OF 1