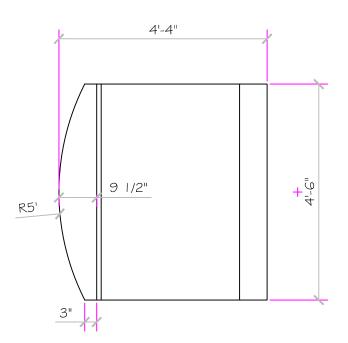

Office: (530) 534-9910 Fax: (530) 534-9915

SCALE 1/2" = 1' 0 1/4 1/2 3/4 DATE

DWG TYPE Lounge (2)

DWG NAME

POND RD

SHEET 10/26/2012 PAGE 2 OF 3

These drawings, concepts, and details contained herein are the original proprietary designs of NESPA ENTERPRISES INC., developed over many years of experience in the industry and as such are protected by the copyright laws of the United States Government. Reproduction of any of the above without written permission to do so by NESPA ENTERPRISES INC., is illegal. E-Mail:jim@tiledspas.com Web Site:www.tiledspas.com