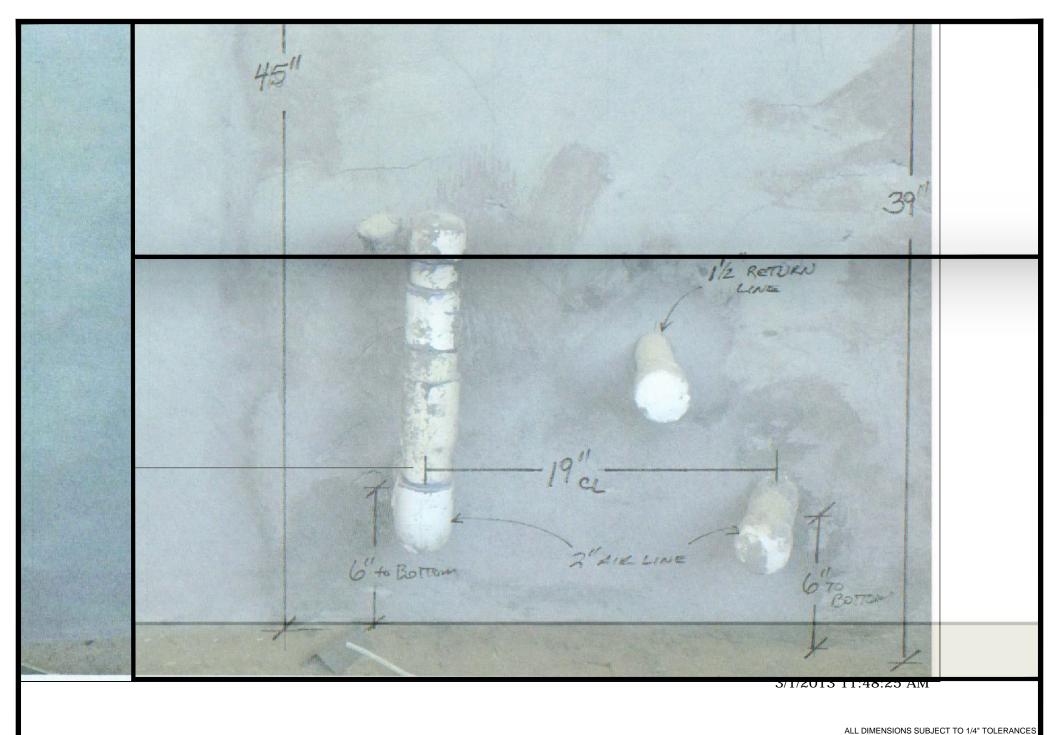

Office: (530) 534-9910 Fax: (530) 534-9915

SCALE 1/2" = 1' 0 1/4 1/2 3/4 DATE

DWG TYPE Lounge (2)

DWG NAME

POND RD

SHEET 10/26/2012 PAGE 2 OF 3

These drawings, concepts, and details contained herein are the original proprietary designs of NESPA ENTERPRISES INC., developed over many years of experience in the industry and as such are protected by the copyright laws of the United States Government. Reproduction of any of the above without written permission to do so by NESPA ENTERPRISES INC., is illegal. E-Mail:jim@tiledspas.com Web Site:www.tiledspas.com