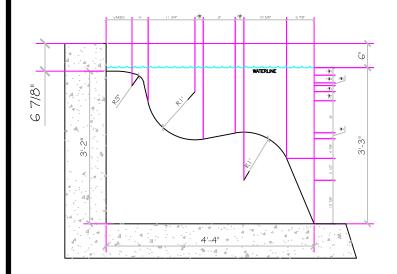

Office: (530) 534-9910 Fax: (530) 534-9915

If printing as a PDF: Page Scaling: None DWG NAME

POND RD

SCALE 1/2" = 1'

1/4 1/2 3/4 DATE

ALL DIMENSIONS SUBJECT TO 1/4" TOLERANCES DWG TYPE Lounge

SHEET

10/26/2012

PAGE 1 OF 3

These drawings, concepts, and details contained herein are the original proprietary designs of NESPA ENTERPRISES INC., developed over many years of experience in the industry and as 2800 Richter Ave. Ste. C Oroville, CA 95966 such are protected by the copyright laws of the United States Government. Reproduction of any of the above without written permission to do so by NESPA ENTERPRISES INC., is illegal. E-Mail: jim@tiledspas.com Web Site: www.tiledspas.com