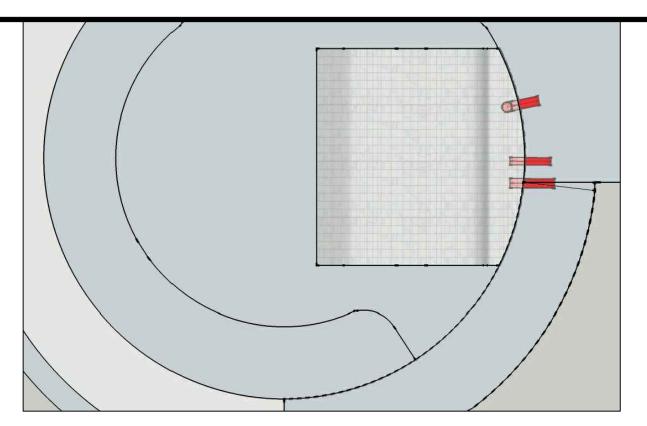

Office: (530) 534-9910 Fax: (530) 534-9915

If printing as a PDF: Page Scaling: None DWG NAME

POND RD

SCALE 1/2" = 1'

1/4 1/2 3/4 DATE

ALL DIMENSIONS SUBJECT TO 1/4" TOLERANCES DWG TYPE Lounge

SHEET

10/26/2012