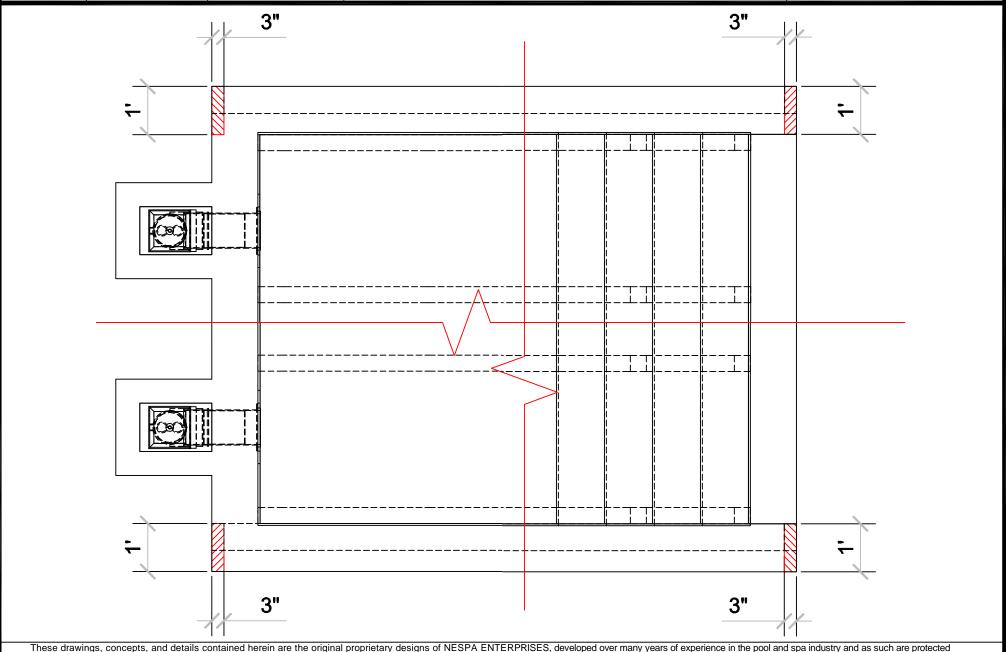

## 13' x 32' POOL

## PLUMBING DETAIL

\*ALL DIMENSIONS SUBJECT TO 1/4" TOLERANCES\*

SCALE: 3/8" = 1'-0"

DATE: 03/08/06

JOB: STADIUM

DR#: WMS-STD-PLB04