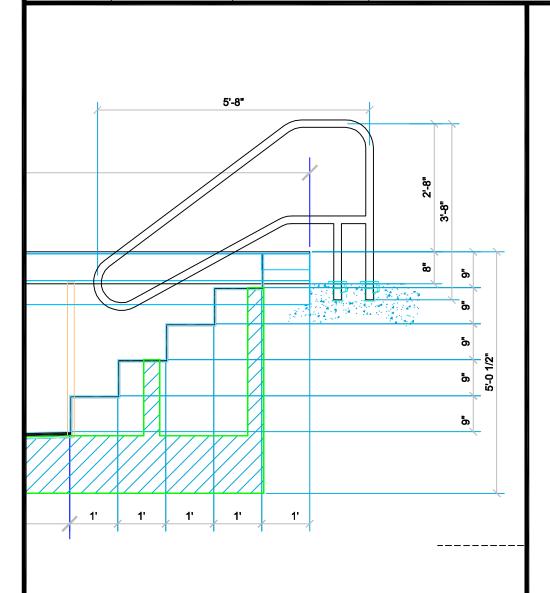

# 13' x 32' POOL

## **RAIL DETAIL Profile**

\*ALL DIMENSIONS SUBJECT TO 1/4" TOLERANCES\*

SCALE: 1/2" = 1'-0"

DATE: 08/15/06

JOB: STADIUM

DR#: WMS-STD-RD04