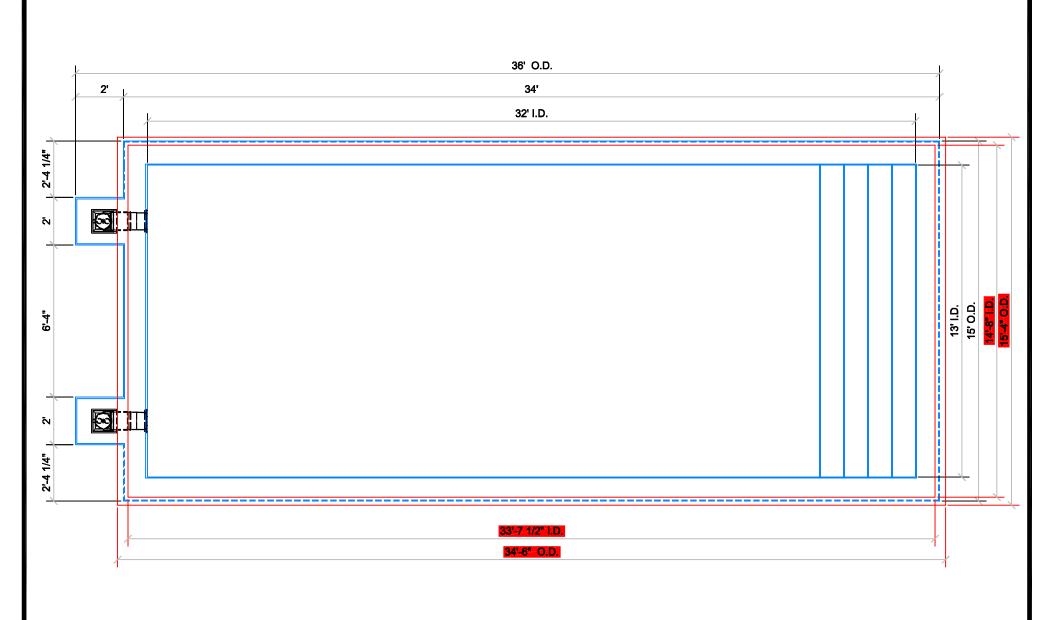

# 13' x 32' POOL

## STEEL DETAIL

\*ALL DIMENSIONS SUBJECT TO 1/4" TOLERANCES\*

SCALE: AS NOTED

DATE: 03/21/06

JOB: STADIUM

DR#: WMS-STD-STLD10