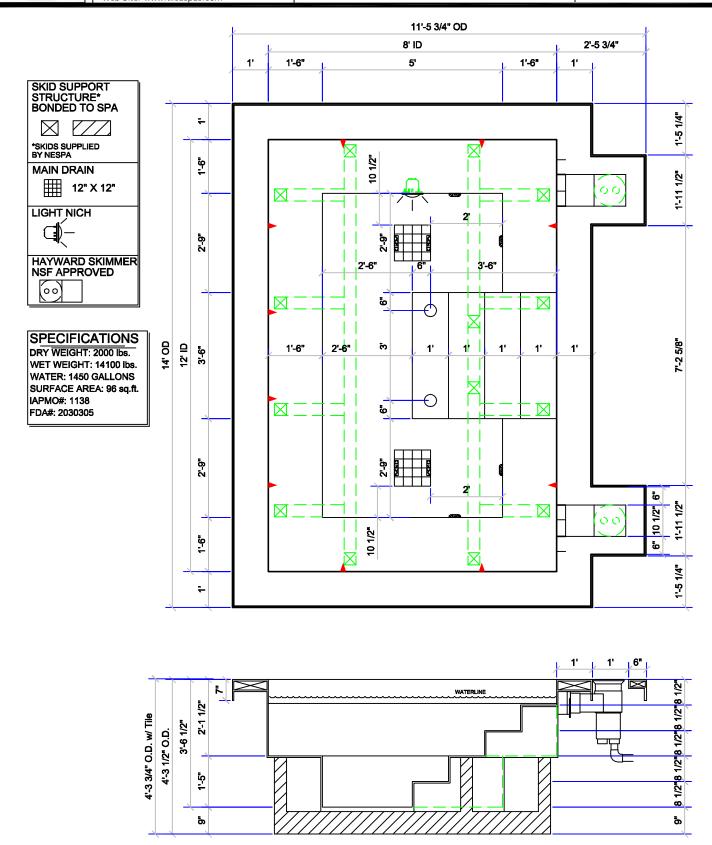

# 12' LEGACY

SPA DETAIL

\*ALL DIMENSIONS SUBJECT TO 1/4" TOLERANCES\*

SCALE: 1/2" = 1'-0"

DATE: 3/17/2006

JOB: STADIUM

DR#:WMS-SKID\_STEEL