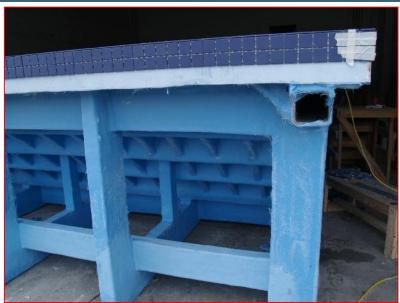

## 13' x 32' POOL

## STEEL DETAIL

\*ALL DIMENSIONS SUBJECT TO 1/4" TOLERANCES\*

SCALE: AS NOTED

DATE: 03/17/06

JOB: STADIUM

DR#: WMS-STD-STLD09

by the copyright laws of the United States Government. Reproduction of any of the above without written permission to do so by NESPA ENTERPRISES, is illegal.