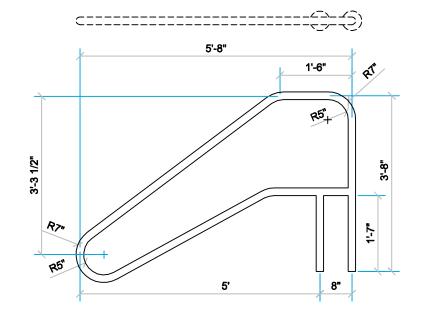

# 13' x 32' POOL

## Handrail Detail

\*ALL DIMENSIONS SUBJECT TO 1/4" TOLERANCES\*

SCALE: 3/4" = 1'-0"

DATE: 05/03/06

JOB: STADIUM

DR#: WMS-STD-Handrail