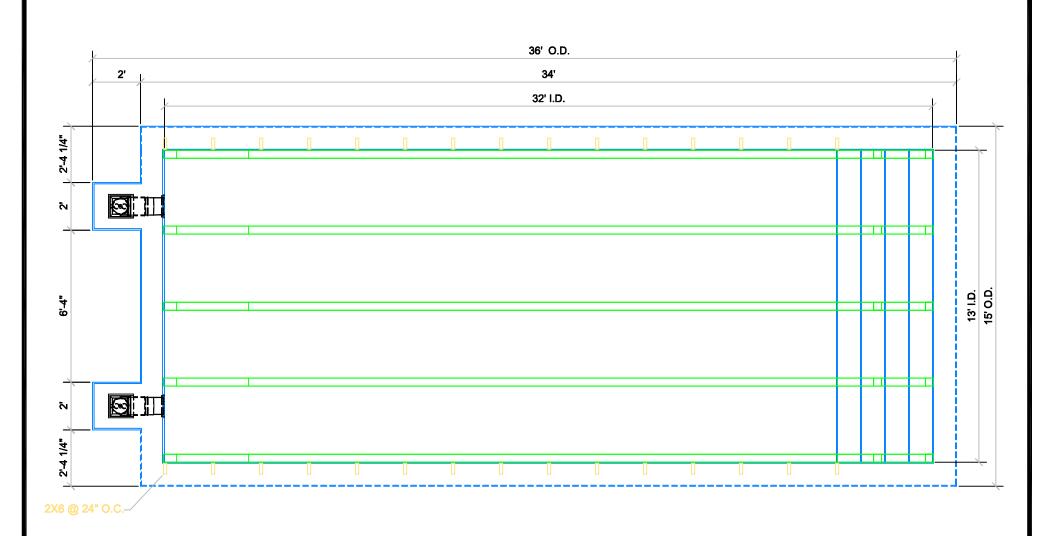

## 13' x 32' POOL

### **FABRICATION**

\*ALL DIMENSIONS SUBJECT TO 1/4" TOLERANCES\*

SCALE: 1/4" = 1'

DATE: 01/27/06

JOB: STADIUM

DR#: WMS-STD-FB01