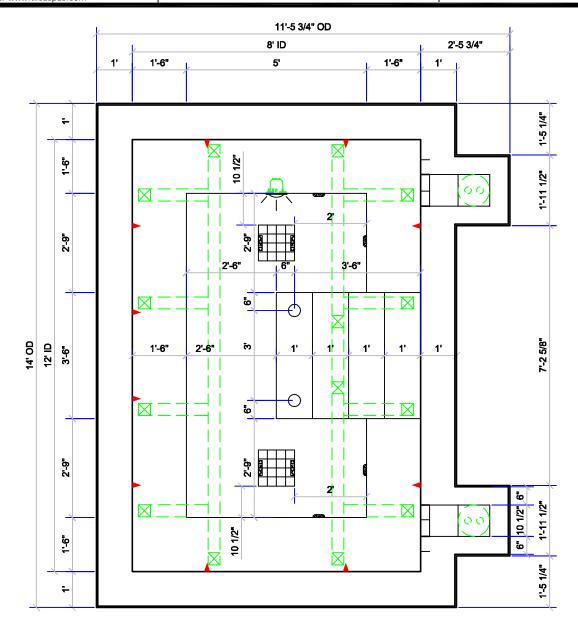

## 13' x 32' POOL

## PLUMBING DETAIL

\*ALL DIMENSIONS SUBJECT TO 1/4" TOLERANCES\*

SCALE: 3/8" = 1'-0"

DATE: 03/08/06

JOB: STADIUM

DR#: WMS-STD-PLB04