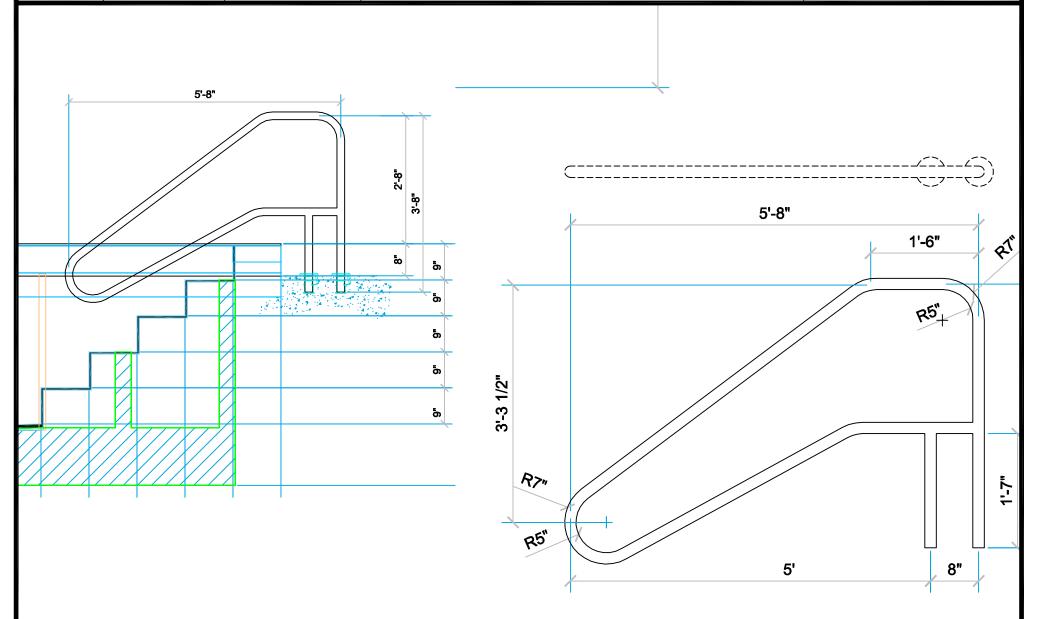

# 13' x 32' POOL

## **RAIL DETAIL Profile**

\*ALL DIMENSIONS SUBJECT TO 1/4" TOLERANCES\*

SCALE: 1/2" = 1'-0"

DATE: 08/15/06

JOB: STADIUM

DR#: WMS-STD-RD04

#### NESPA ENTERPRISES INC.

2800 Richter Ave. Suite C Oroville, CA 95966

Office: (530) 534-9910 Fax: (530) 534-9915

E-Mail: sales@tiledspas.com Web Site: www.tiledspas.com