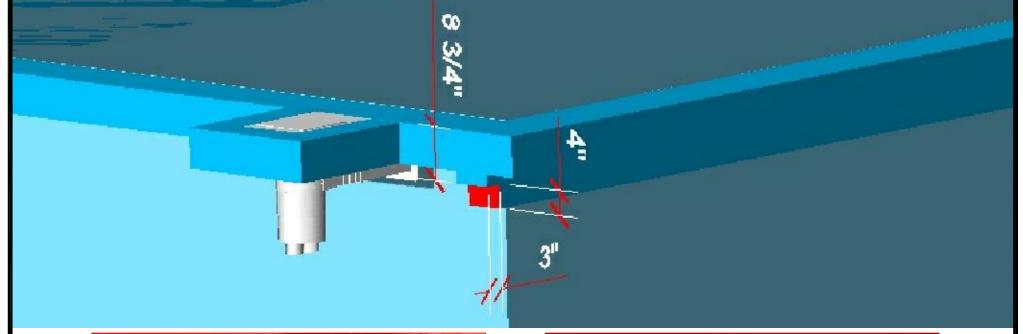

## 13' x 32' POOL

### POOL/VAULT CORNER DETAIL

\*ALL DIMENSIONS SUBJECT TO 1/4" TOLERANCES\*

SCALE: 1/2" = 1'

DATE: 03/22/06

JOB: STADIUM

DR#: WMS-STD-PVLTD03

by the copyright laws of the United States Government. Reproduction of any of the above without written permission to do so by NESPA ENTERPRISES, is illegal.