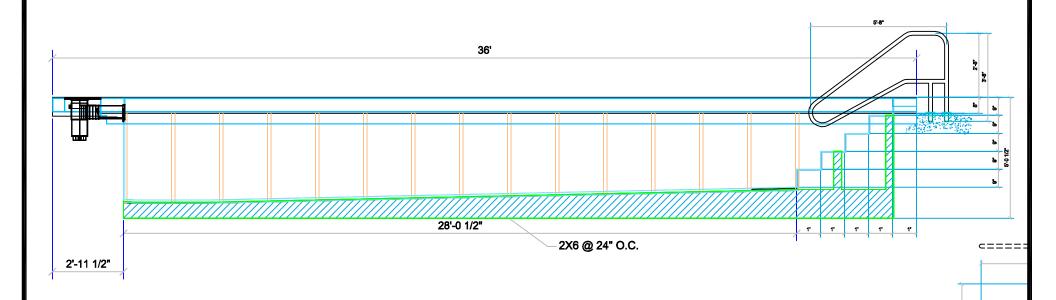

# 13' x 32' POOL

Step Profile

\*ALL DIMENSIONS SUBJECT TO 1/4" TOLERANCES\*

SCALE: 1/2" = 1'-0"

DATE: 02/17/06

JOB: STADIUM

DR#: WMS-STD-PLD05