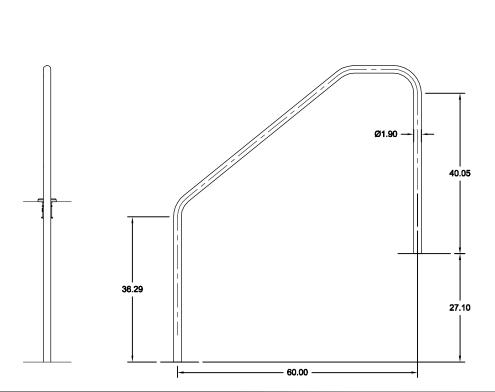

# 13' x 32' POOL

## Handrail Detail

\*ALL DIMENSIONS SUBJECT TO 1/4" TOLERANCES\*

SCALE: 3/4" = 1'-0"

DATE: 05/03/06

JOB: STADIUM

DR#: WMS-STD-Handrail