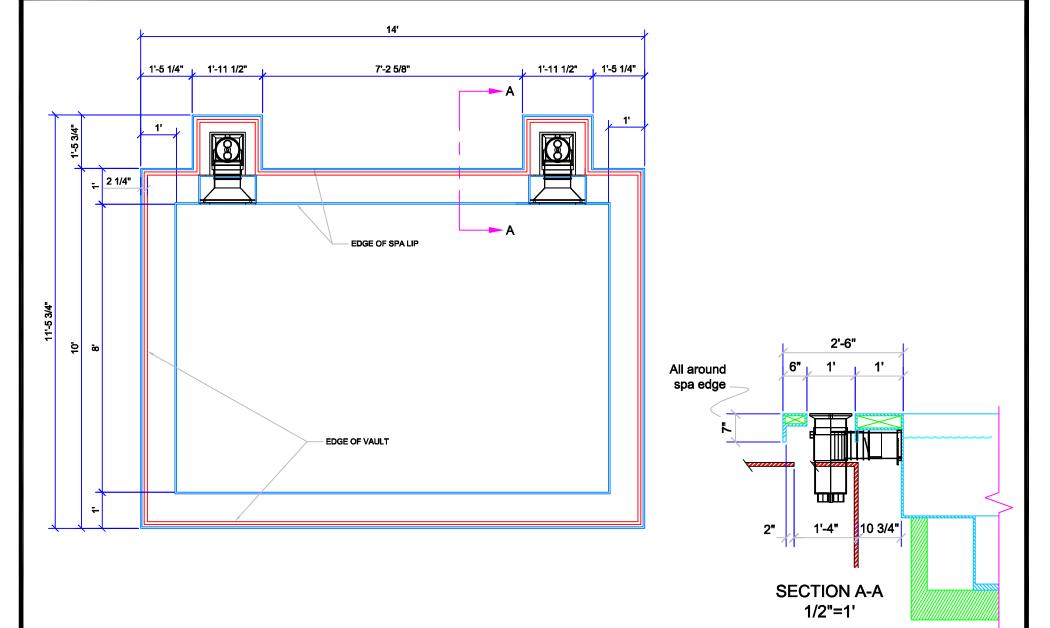

# 12' LEGACY

### SPA DETAIL

\*ALL DIMENSIONS SUBJECT TO 1/4" TOLERANCES\*

SCALE: 3/8" = 1'-0"

DATE: 3/1/2006 JOB: STADIUM

DR#:WMS-STD-SD07