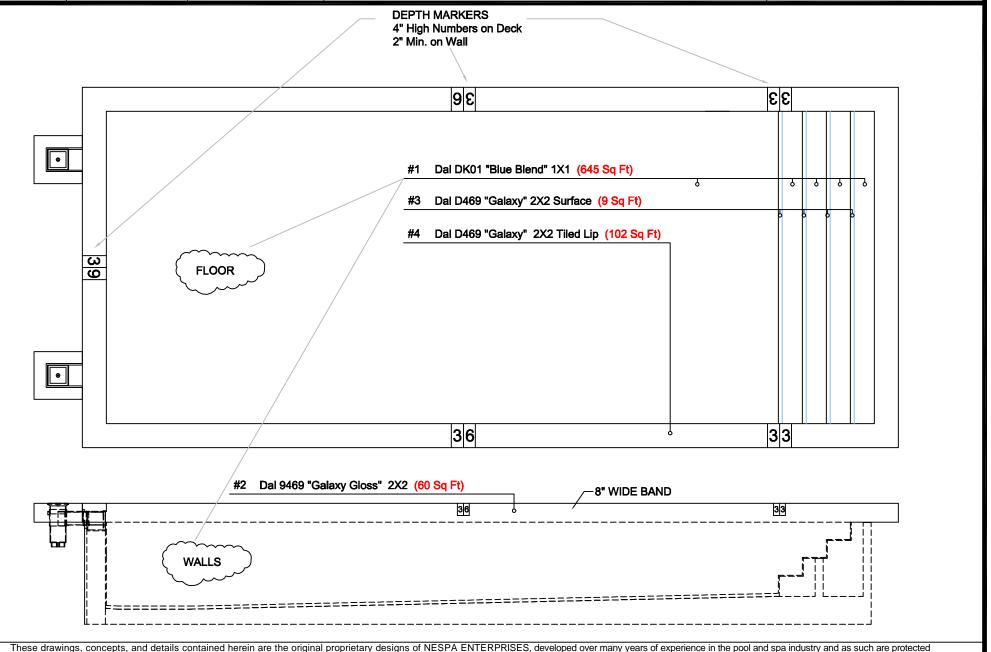

## 13' x 32' POOL

## TILE DETAIL

\*ALL DIMENSIONS SUBJECT TO 1/4" TOLERANCES\*

SCALE: 1/4" = 1'-0"

DATE: 03/08/06

JOB: STADIUM

DR#: WMS-STD-TLD04

by the copyright laws of the United States Government. Reproduction of any of the above without written permission to do so by NESPA ENTERPRISES, is illegal.