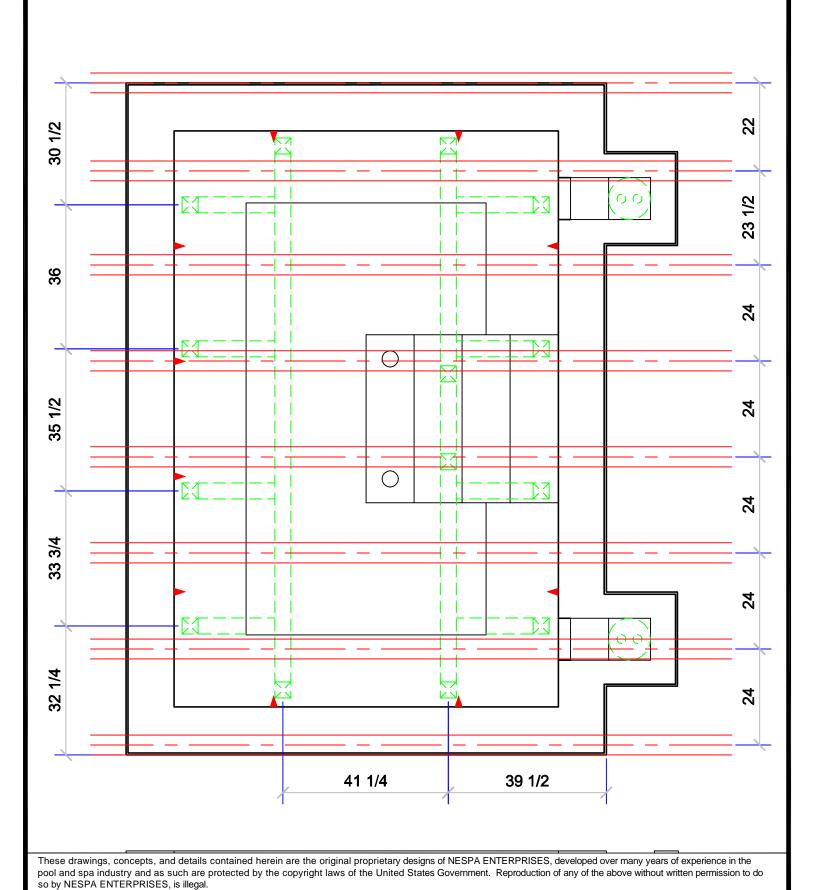

## 12' LEGACY

## **FABRICATION DETAIL**

\*ALL DIMENSIONS SUBJECT TO 1/4" TOLERANCES\*

SCALE: 3/8" = 1'-0"

DATE: 3/1/2006 JOB: STADIUM

DR#:WMS-STD-FAB01