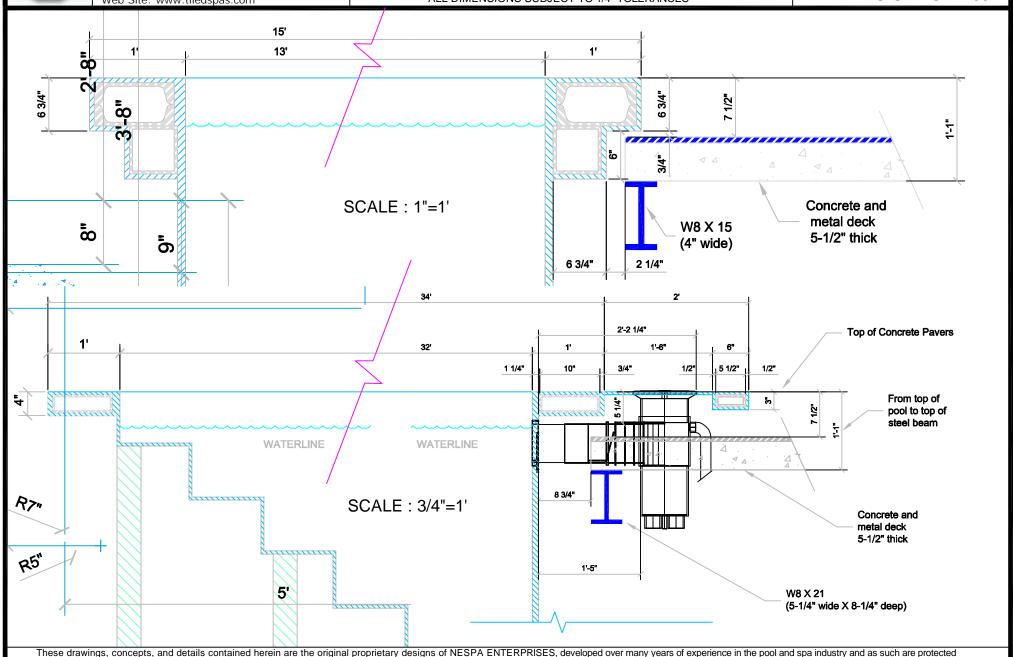

## 13' x 32' POOL

## STEEL DETAIL

\*ALL DIMENSIONS SUBJECT TO 1/4" TOLERANCES\*

SCALE: AS NOTED

DATE: 03/17/06

JOB: STADIUM

DR#: WMS-STD-STLD09

by the copyright laws of the United States Government. Reproduction of any of the above without written permission to do so by NESPA ENTERPRISES, is illegal.

### **NESPA ENTERPRISES INC.**

2800 Richter Ave. Suite C Oroville, CA 95966

Office: (530) 534-9910 Fax: (530) 534-9915

E-Mail: sales@tiledspas.com Web Site: www.tiledspas.com

# 13' x 32' POOL

## STEEL DETAIL

\*ALL DIMENSIONS SUBJECT TO 1/4" TOLERANCES\*

SCALE: AS NOTED

DATE: 03/21/06

JOB: STADIUM

DR#: WMS-STD-STLD10