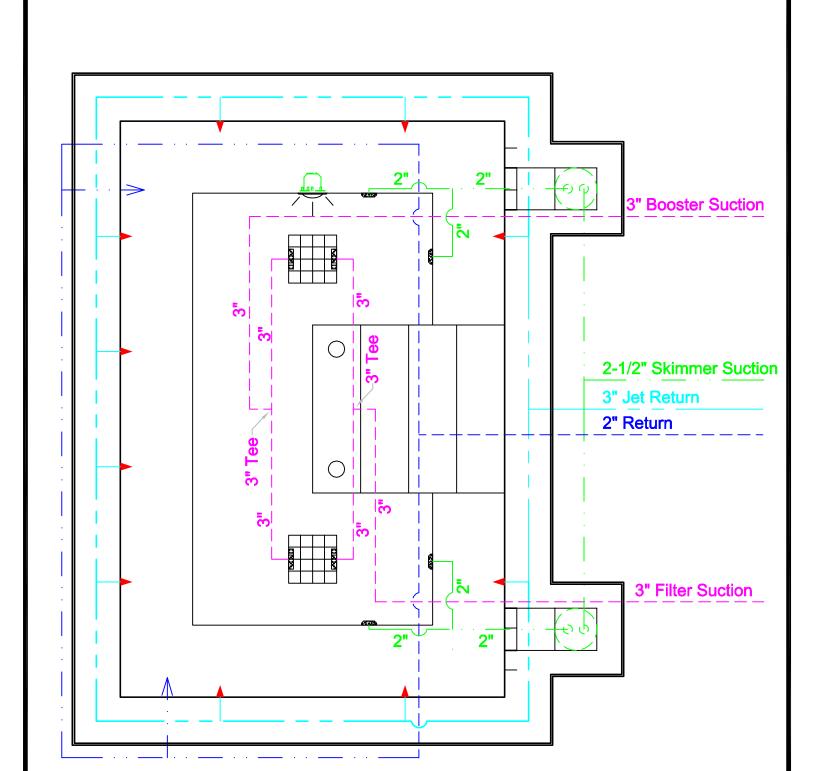

## 13' x 32' POOL

## PLUMBING DETAIL

\*ALL DIMENSIONS SUBJECT TO 1/4" TOLERANCES\*

SCALE: 3/8" = 1'-0"

DATE: 03/08/06

JOB: STADIUM

DR#: WMS-STD-PLB04