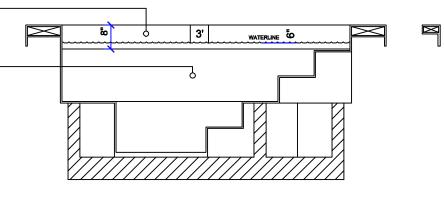

## 13' x 32' POOL

## **POOL DETAIL**

\*ALL DIMENSIONS SUBJECT TO 1/4" TOLERANCES\*

SCALE: 1/4" = 1'

DATE: 02/17/06

JOB: STADIUM

DR#: WMS-STD-PD04

2800 Richter Ave. Suite C Oroville, CA 95966

Office: (530) 534-9910 Fax: (530) 534-9915