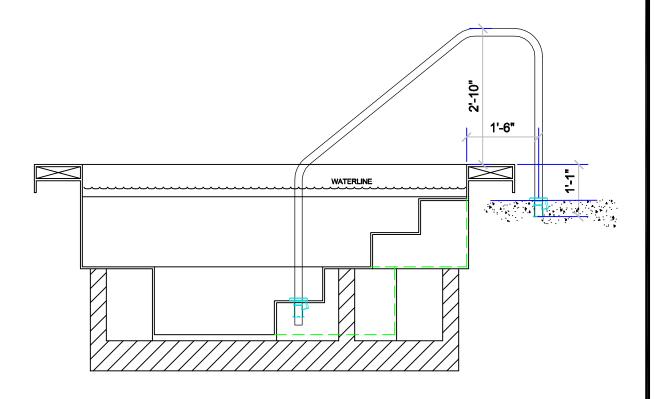

## 13' x 32' POOL

## PLUMBING DETAIL

\*ALL DIMENSIONS SUBJECT TO 1/4" TOLERANCES\*

SCALE: 3/8" = 1'-0"

DATE: 03/08/06

JOB: STADIUM

DR#: WMS-STD-PLB04