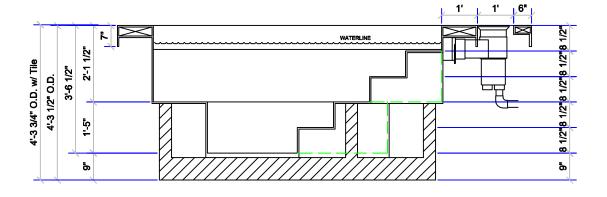

## 13' x 32' POOL

## **POOL DETAIL**

\*ALL DIMENSIONS SUBJECT TO 1/4" TOLERANCES\*

SCALE: 1/4" = 1'

DATE: 02/17/06

JOB: STADIUM

DR#: WMS-STD-PD04

2800 Richter Ave. Suite C Oroville, CA 95966

Office: (530) 534-9910 Fax: (530) 534-9915