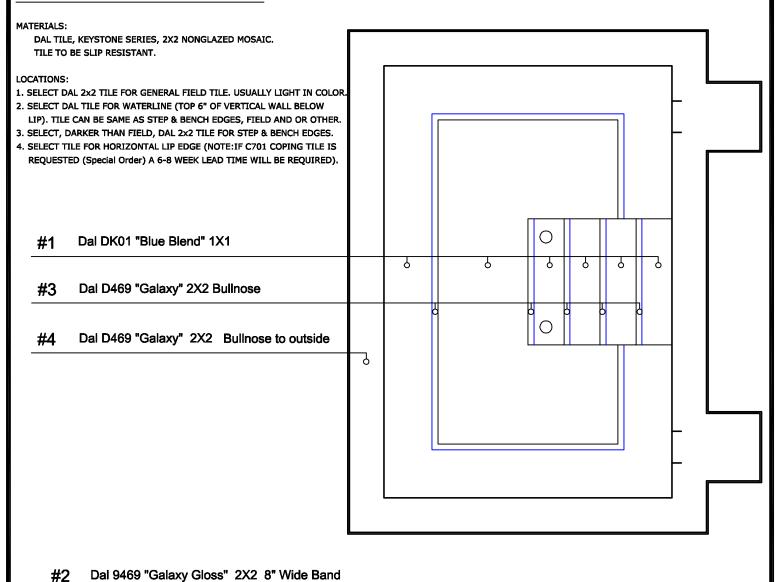

# 12' LEGACY

### TILE DETAIL

\*ALL DIMENSIONS SUBJECT TO 1/4" TOLERANCES\*

SCALE: 3/8" = 1'-0"

DATE: 3/1/2006 JOB: STADIUM

DR#:WMS-STD- TD07

## **Tile Selection Instructions**

#1 Dal DK01 "Blue Blend" 1X1

2800 Richter Ave. Suite C Oroville, CA 95966

Office: (530) 534-9910 Fax: (530) 534-9915 E-Mail: sales@tiledspas.com Web Site: www.tiledspas.com