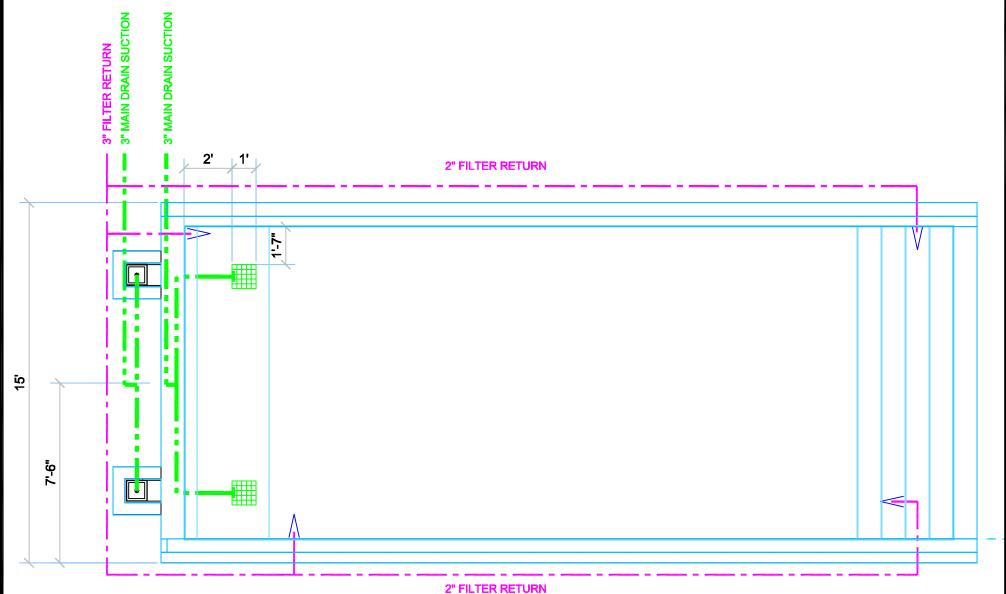

## 13' x 32' POOL

## PLUMBING DETAIL

\*ALL DIMENSIONS SUBJECT TO 1/4" TOLERANCES\*

SCALE: 3/8" = 1'-0"

DATE: 03/08/06

JOB: STADIUM

DR#: WMS-STD-PLB04