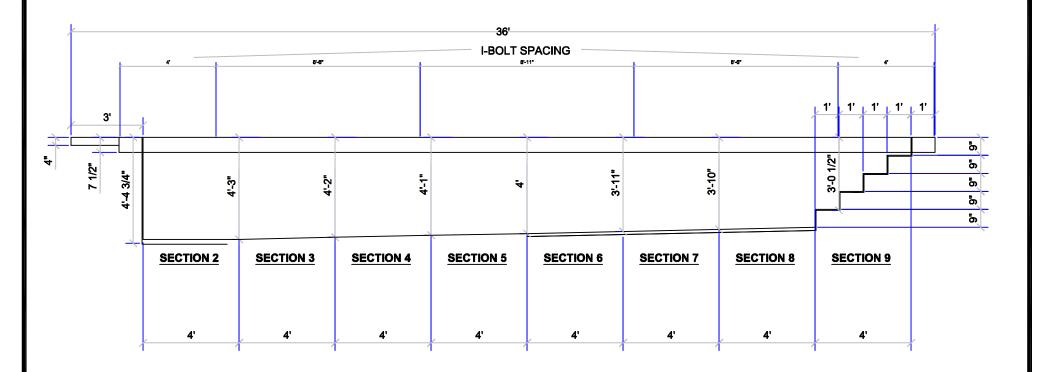

# 13' x 32' POOL

## STEEL DETAIL

\*ALL DIMENSIONS SUBJECT TO 1/4" TOLERANCES\*

SCALE: AS NOTED

DATE: 03/21/06

JOB: STADIUM

DR#: WMS-STD-STLD10