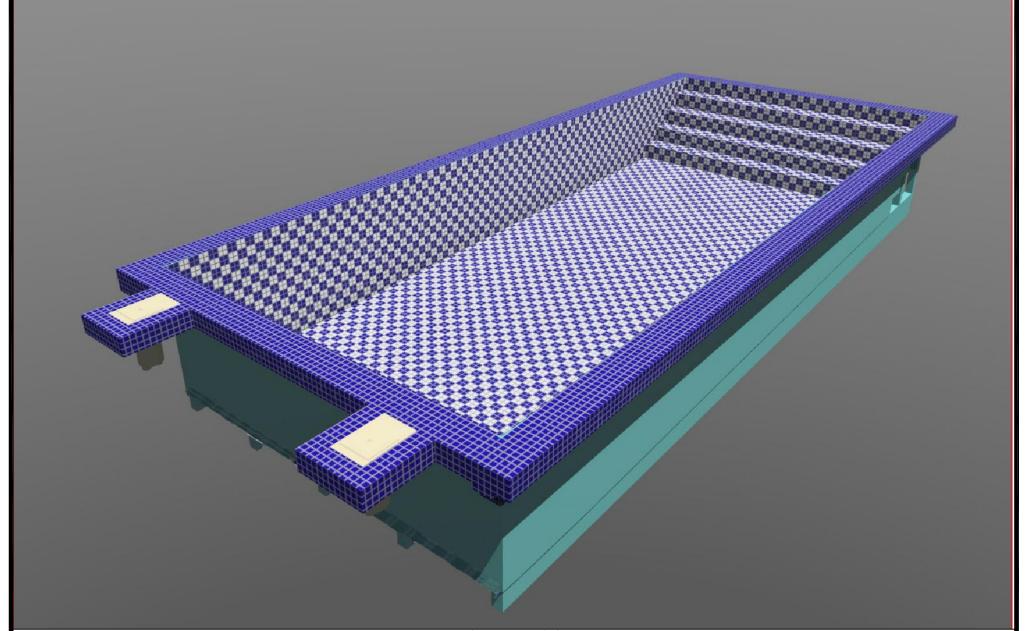

# 13' x 32' POOL

## **POOL RENDER**

\*ALL DIMENSIONS SUBJECT TO 1/4" TOLERANCES\*

SCALE: N/A

DATE: 03/22/06

JOB: STADIUM

DR#: WMS-STD-RENDER

2800 Richter Ave. Suite C Oroville, CA 95966

Office: (530) 534-9910 Fax: (530) 534-9915