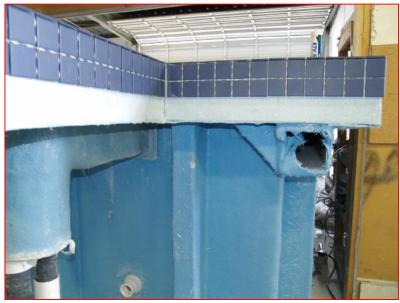

## 13' x 32' POOL

## STEEL DETAIL

\*ALL DIMENSIONS SUBJECT TO 1/4" TOLERANCES\*

SCALE: AS NOTED

DATE: 03/17/06

JOB: STADIUM

DR#: WMS-STD-STLD09

by the copyright laws of the United States Government. Reproduction of any of the above without written permission to do so by NESPA ENTERPRISES, is illegal.