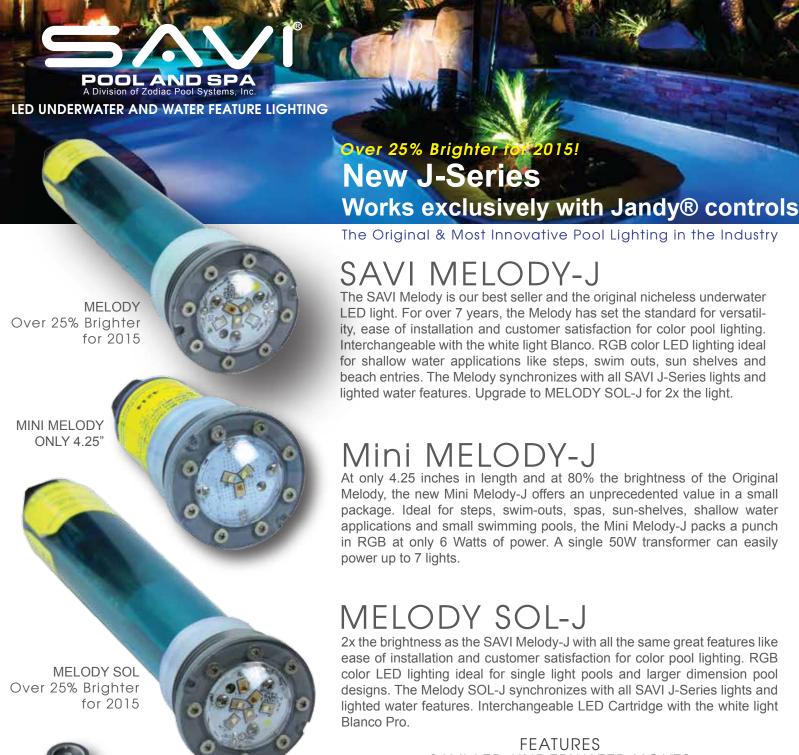

## SAVI LED UNDERWATER LIGHTS

4" Minimum Water Depth Fits Standard 1-1/2" Wall Fittings NO Niche. NO Grounding. NO Bonding. 180 Degree Beam for Complete Coverage No Removal During Liner Changes Flush Mounts / Can Run Dry No Water Required for Cooling Accepts Designer Series Lenses