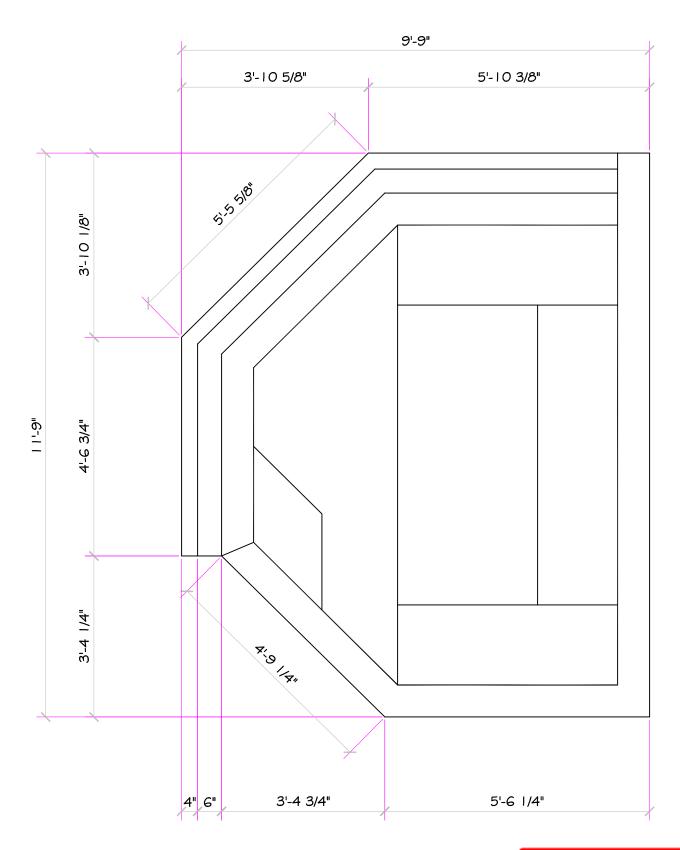

2800 Richter Ave. Suite C Oroville, CA 95966

Office: (530) 534-9910 Fax: (530) 534-9915 **E-Mail**: sales@tiledspas.com **Web Site**: www.tiledspas.com

Tiled Spas

nespa

SCALE

DWG NAME SHIPLEY

SCALE 1/2" = 1' DAT

DATE 7/22/2008

Spa Dims

SHEET PAGE 4 OF 5

## **Preliminary**

Jul 24,

\*ALL DIMENSIONS SUBJECT TO 1/4" TOLERANCES\* These drawings, concepts, and details contained herein are the original proprietary designs of NESPA ENTERPRISES, developed over many years of experience in the pool and spa industry and as such are protected by the copyright laws of the United States Government. Reproduction of any of the above without written permission to do so by NESPA ENTERPRISES, is illegal.