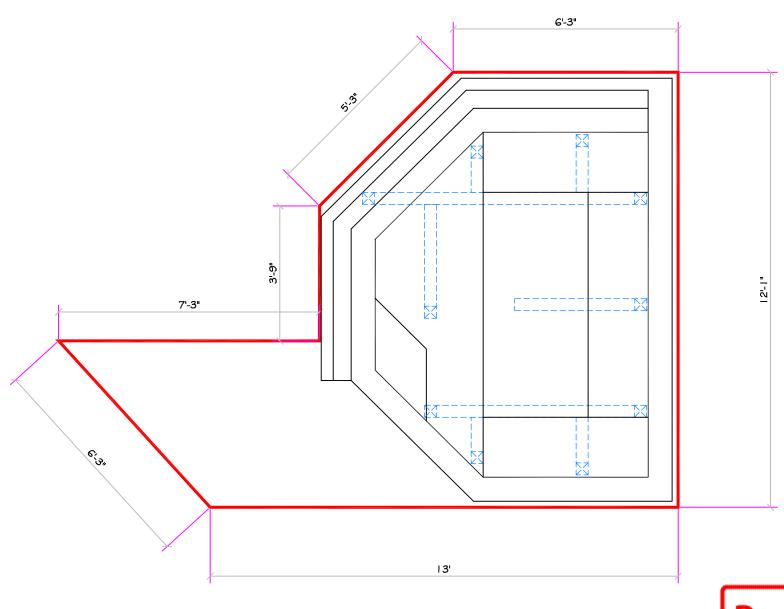

NESPA ENTERPRISES INC.

2800 Richter Ave. Ste. C Oroville, CA 95966 Office: (530) 534-9910 Fax: (530) 534-9915

E-Mail:sales@tiledspas.com Web Site:www.tiledspas.com

SIZE

DWG NAME

SHIPLEY

PLEY

DWG TYPE
SPA Layout

SCALE 3/8" = 1'

DATE 7/22/2008

SHEET

PAGE 3 OF 5

Preliminary
Jul 24, 2008 – 1:20pm

DWG TYPE

\*ALL DIMENSIONS SUBJECT TO 1/4" TOLERANCES\*

NESPA ENTERPRISES INC.