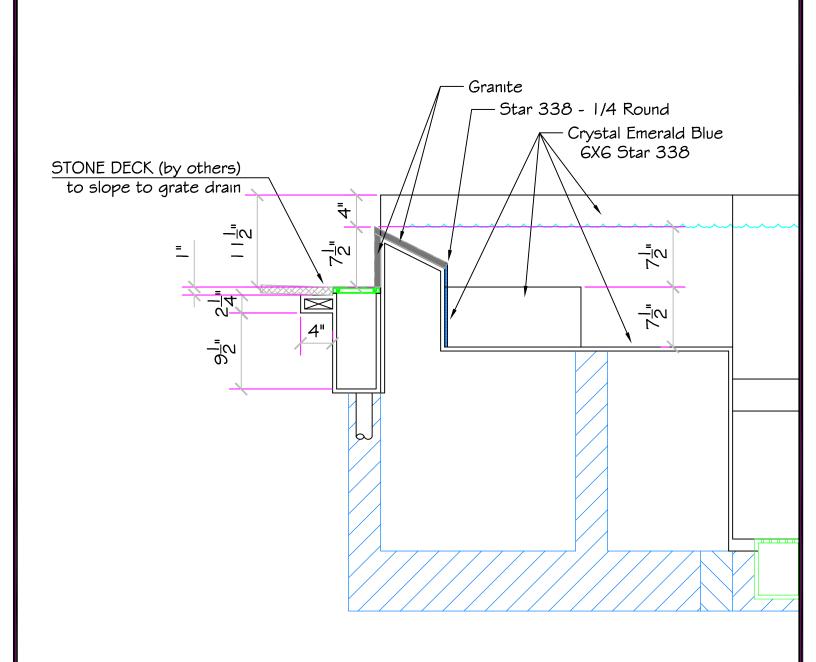

**SCALE** 

DWG NAME **SHIPLEY** 

1" = 1'

7/22/2008 DATE

DWG TYPE Infinity Edge Detail PAGE 2 OF 5

These drawings, concepts, and details contained herein are the original proprietary designs of NESPA ENTERPRISES, developed over many years of experience in the pool and spa industry and as such are protected by the copyright laws of the United States Government. Reproduction of any of the above without written permission to do so by NESPA ENTERPRISES, is illegal.