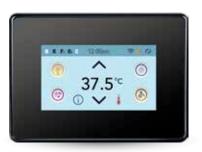

ST2T™ Shown

### Award Winning Design Our innovative technology can be customized to fit your brand

Bigger, Brighter, Bolder Menu The NEW bigger, brighter and bolder menu

ST2T™ Shown