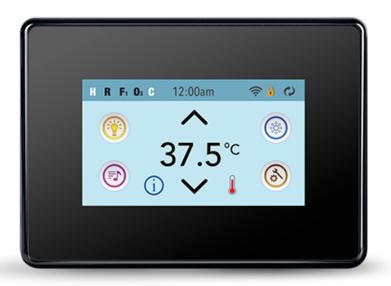

ern technology combined with high quality materials,
- Award winning design. Our innovative technology can be customized to fit your brand.



ST2T™ Shown

## FOR MORE INFORMATION

Visit us online: www.balboawater.com/SpaTouch2





#### 02.19 SPATOUCH2™

©2019 Balboa Water Group. Single Source Solution. All rights reserved. 1382 Bell Avenue | Tustin, CA 92780 | p 714.384.0384 | www.balboawater.com Specifications subject to change without notice.

# spat@uch\*

## STYLE THAT YOU'LL ADORE



### Fully Functional Design

Transform your user experience with our resistive touchscreen panel that looks and feels like a glass display



### Award Winning Design Our innovative technology can be customized to fit your brand



Bigger, Brighter, Bolder Menu The NEW bigger, brighter and bolder menu



ST2T™ Shown

## **FEATURES**



**Simple & Powerful** Transform your user experience with our resistive touchscreen panel that looks and feels like a glass display.



**Modern & Minimal** The minimal design uses modern technology combined with high quality impact-resistant materials.



**Powerful Integrations** Compatible with all of our BP Control Systems.



**Customizable** Our innovative technology can be customized to fit your brand.



**Impervious to Environmental Conditions** Such as water splashes or contamination.



Multiple Shapes Multiple shapes available.



02.19 SPATOUCH2™

©2019 Balboa Water Group. Single Source Solution. All rights reserved. 1382 Bell Avenue | Tustin, CA 92780 | p 714.384.0384 | www.balboawater.com Specifications subject to change without notice.

# s