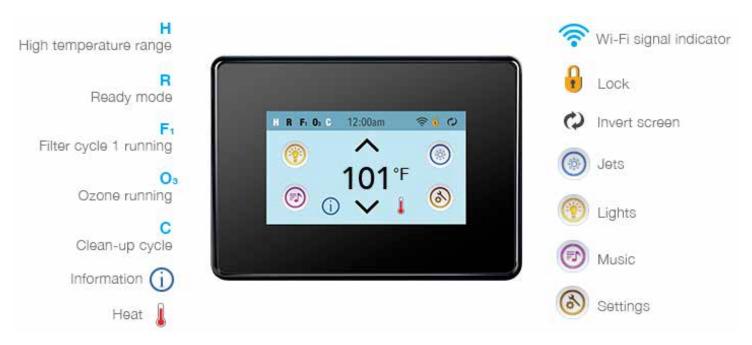

rful** Transform your user experience with our resistive touchscreen panel that looks and feels like a glass display.



**Modern & Minimal** The minimal design uses modern technology combined with high quality impact-resistant materials.



**Powerful Integrations** Compatible with all of our BP Control Systems.



**Customizable** Our innovative technology can be customized to fit your brand.



**Impervious to Environmental Conditions** Such as water splashes or contamination.



Multiple Shapes Multiple shapes available.



02.19 SPATOUCH2™

©2019 Balboa Water Group. Single Source Solution. All rights reserved. 1382 Bell Avenue | Tustin, CA 92780 | p 714.384.0384 | www.balboawater.com Specifications subject to change without notice.

# spa Quch<sup>\*</sup>

## **NEW USER INTERFACE**



## **DIFFERENT PANEL SHAPES AVAILABLE**



water group

#### 02.19 SPATOUCH2™

©2019 Balboa Water Group. Single Source Solution. All rights reserved. 1382 Bell Avenue | Tustin, CA 92780 | p 714.384.0384 | www.balboawater.com Specifications subject to change without notice.