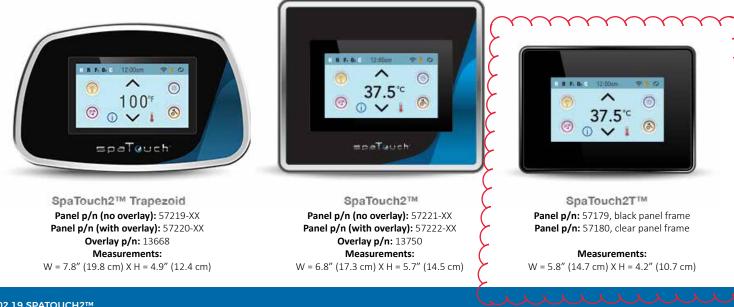

## **DIFFERENT PANEL SHAPES AVAILABLE**

water group

Multiple Shapes Multiple shapes available.

02.19 SPATOUCH2™

©2019 Balboa Water Group. Single Source Solution. All rights reserved. 1382 Bell Avenue | Tustin, CA 92780 | p 714.384.0384 | www.balboawater.com Specifications subject to change without notice.