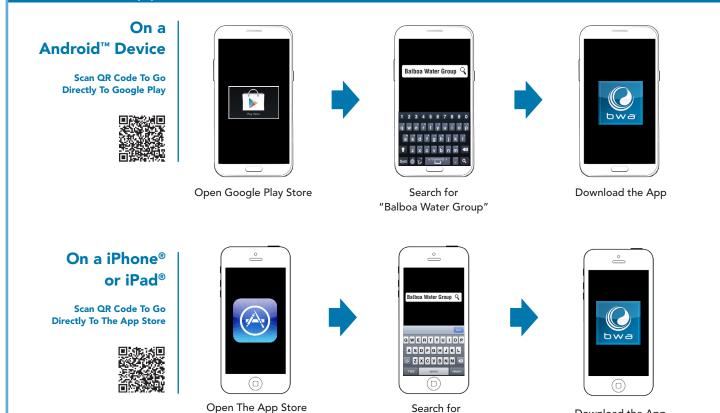

## Download App

Download the App

"Balboa Water Group"

0315BWAWI-FI

©2015 Balboa Water Group. Single Source Solution. All rights reserved. **1382 Bell Avenue | Tustin, CA 92780 | p** 714.384.0384 | www.balboawater.com Balboa has the right to change technical data without notice. iPhone and iPad are registered trademark of Apple Inc. Android is a trademark of Google Inc.