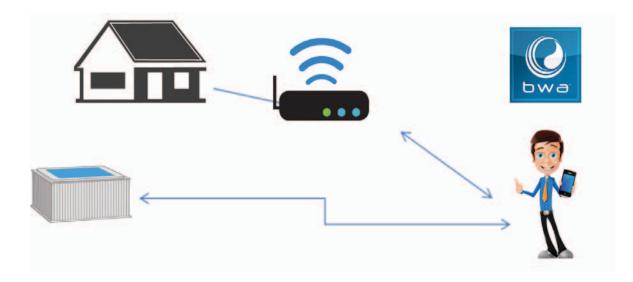

### Package Contents

CONTROL YOUR TU Anywhere

bwa™ - Welcome Kit

bwa™ Wi-Fi Module (50350)

 $\bigcirc$ 

1 Year of Cloud Remote Access\*

#### Install the bwa™ Wi-Fi Module

**Power off the tub.** The tub must be powered off for the Wi-Fi module to initialize properly.

If your tub has been pre-installed with a Wi-Fi connection cable, open the equipment compartment and plug the bwa module into it.

If it has not, you should contact your dealer or a professional spa technician to open the control pack and to plug the bwa module into the appropriate connector. There is High Voltage in the pack and the possibility of electrocution.

Once connected, power the tub back on.