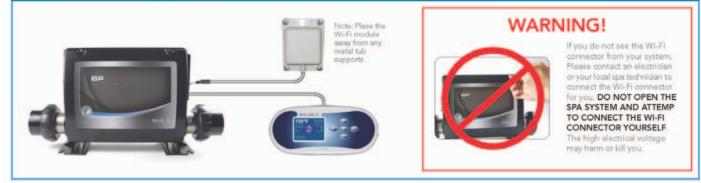

#### Install the bwa™ Wi-Fi Module

**Power off the tub.** The tub must be powered off for the Wi-Fi module to initialize properly.

If your tub has been pre-installed with a Wi-Fi connection cable, open the equipment compartment and plug the bwa module into it.

If it has not, you should contact your dealer or a professional spa technician to open the control pack and to plug the bwa module into the appropriate connector. There is High Voltage in the pack and the possibility of electrocution.