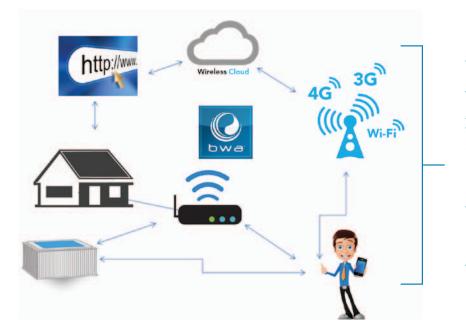

#### **CONTROL YOUR SPA**

BALB A Weter Oroup

In Your Backyard • In Your House • In Your Office • Any Wi-Fi Hotspot • Any 3G/4G Data Network

The Balboa Worldwide App (bwa<sup>™</sup>), is an app for your smart device (Android<sup>™</sup> or iPhone<sup>®</sup>) that allows you to access your hot tub via a direct connection anywhere in the local proximity of your tub, anywhere in your house that you can connect to your local Wi-Fi network, or anywhere in the World you have an Internet connection to your smart device via 3G, 4G, or Wi-Fi hot spots\*.

The app provides full interface control so you can set the temperature, turn pumps on and off and even set filtration cycles.

You can access your tub from the comfort of inside your home, your office before you leave work, or on your way back from your get-a-way holiday.

### What You Need

A Hot Tub Equipped with a Balboa BP System (check with your dealer)

And a local home Wi-Fi network with Internet access

The smart device should have Wi-Fi access and optional access to a cellular 3G or 4G data network. Your tub should be installed in an area that you have local Wi-Fi network coverage and can connect to it.