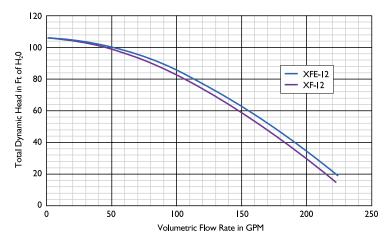

#### **Performance Curves**

Cam and Ramp<sup>™</sup> lid makes inspection and cleaning simple and quick

Built-in handle for easy installation

New 2.5" or 3" union connectors included

Oversized strainer basket extends time between cleanings