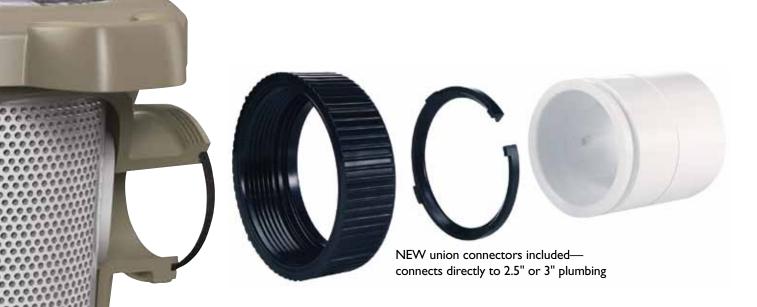

#### **Performance Curves**

Cam and Ramp<sup>™</sup> lid makes inspection and cleaning simple and quick

Built-in handle for easy installation

New 2.5" or 3" union connectors included

Oversized strainer basket extends time between cleanings

- New union connectors included—connects directly to 2.5" or 3" plumbing.
- Drop-in replacement for all WhisperFlo models.
  Simple replacement for Challenger® pumps.\*

- See-through lid makes basket inspection fast and easy.
- User-friendly Cam and Ramp<sup>™</sup> lid removes easily and locks in place quickly with a quarter-turn.
- External port threads and included tool-free unions require only hand tightening for a perfect fit.
- Easy-carry handle is a back-saver at the equipment pad.