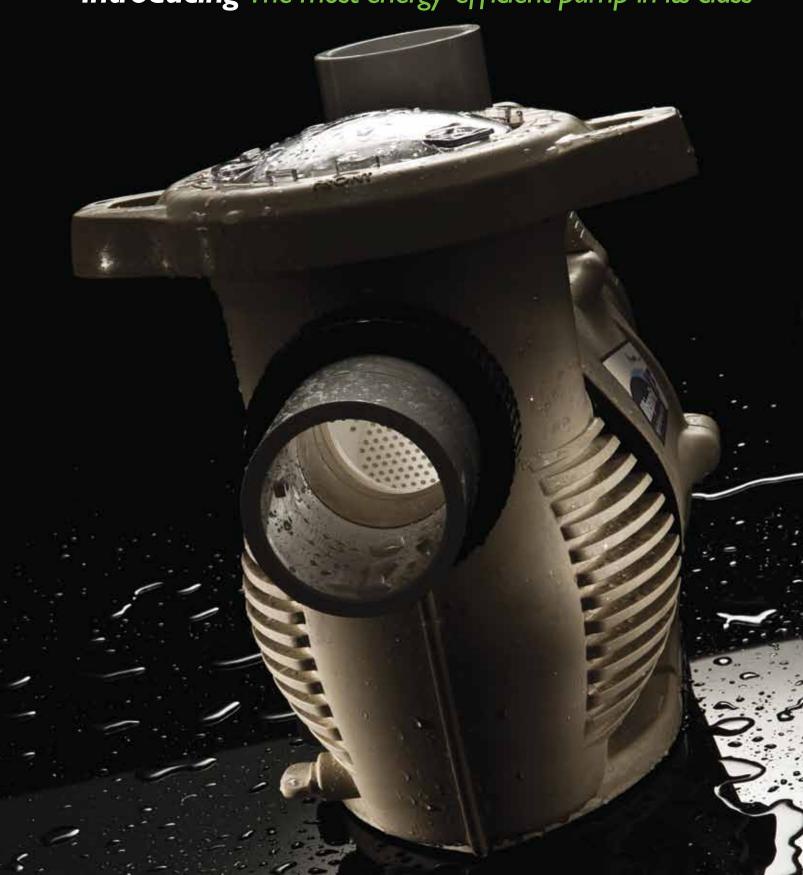

## **Introducing** The most energy-efficient pump in its class

# All new, from the inside out

Now there's a pool pump for demanding high-capacity applications that's energy-efficient, whisper-quiet and dependable: the new WhisperFlo $\mathbf{X}\mathbf{F}^{\mathsf{T}}$  high performance pump.

#### Driven by new ideas

Our engineers left the old assumptions behind. Calling on the latest computer-aided engineering tools, they developed a proprietary design that was completely rethought from the inside out. They achieved a level of streamlined fluid flow and precision manufacturing that simply wasn't possible in the past. And when their work was done, they had created the all-new WhisperFlo**XF** high performance pump—the most energy-efficient pump ever offered in its class.