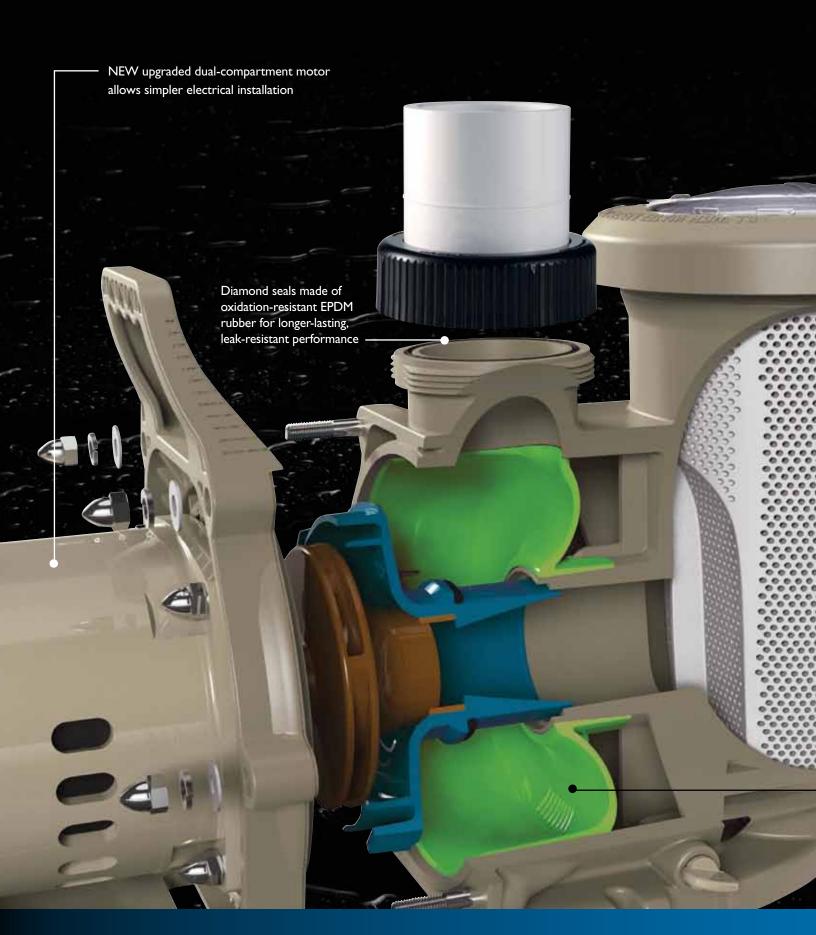

Extra-large basket needs less emptying; smooth surface allows easy debris removal

Proprietary hydraulic isolator satisfies the competing priorities of smooth priming and optimally efficient operation

#### **Performance Curves**

Cam and Ramp<sup>™</sup> lid makes inspection and cleaning simple and quick

Built-in handle for easy installation

New 2.5" or 3" union connectors included

Oversized strainer basket extends time between cleanings