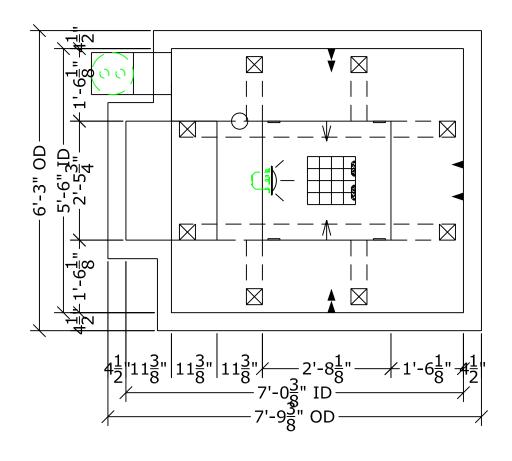

### SYCAMORE 1

\*ALL DIMENSIONS SUBJECT TO 1/4" TOLERANCES\*

SCALE: 1/2" = 1'-0"

DATE: 06/21/05

JOB: SAN YSIDRO #1

DR#:

#### **SPECIFICATIONS**

DRY WEIGHT: 1050 lbs. WET WEIGHT: 4120 lbs. WATER: 410 GALLONS SURFACE AREA: 35 sq.ft.

2800 Richter Ave. Suite C Oroville, CA 95966

Office: (530) 534-9910 Fax: (530) 534-9915 E-Mail: sales@tiledspas.com www.tiledspas.com