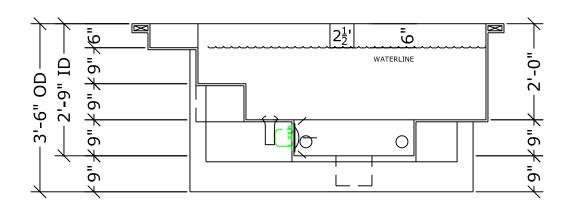

### SYCAMORE 1

\*ALL DIMENSIONS SUBJECT TO 1/4" TOLERANCES\*

SCALE: 1/2" = 1'-0"

DATE: 06/21/05

JOB: SAN YSIDRO #1

DR#:

#### **SPECIFICATIONS**

DRY WEIGHT: 1050 lbs. WET WEIGHT: 4120 lbs. WATER: 410 GALLONS SURFACE AREA: 35 sq.ft.

2800 Richter Ave. Suite C Oroville, CA 95966

Office: (530) 534-9910 Fax: (530) 534-9915 E-Mail: sales@tiledspas.com www.tiledspas.com