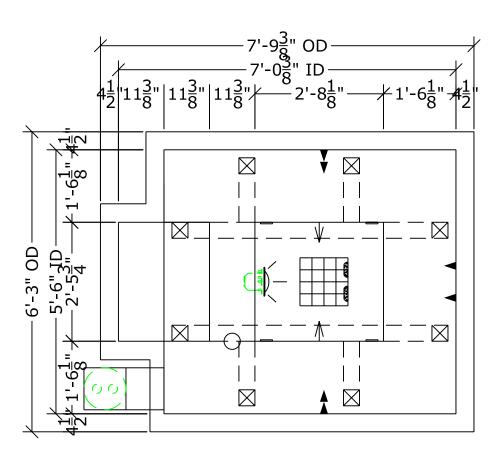

### SYCAMORE 1

\*ALL DIMENSIONS SUBJECT TO 1/4" TOLERANCES\*

SCALE: 1/2" = 1'-0"

DATE: 06/21/05

JOB: SAN YSIDRO #1

DR#:

#### **SPECIFICATIONS**

DRY WEIGHT: 1050 lbs. WET WEIGHT: 4120 lbs. WATER: 410 GALLONS SURFACE AREA: 35 sq.ft.

2800 Richter Ave. Suite C Oroville, CA 95966

Office: (530) 534-9910 Fax: (530) 534-9915 E-Mail: sales@tiledspas.com www.tiledspas.com