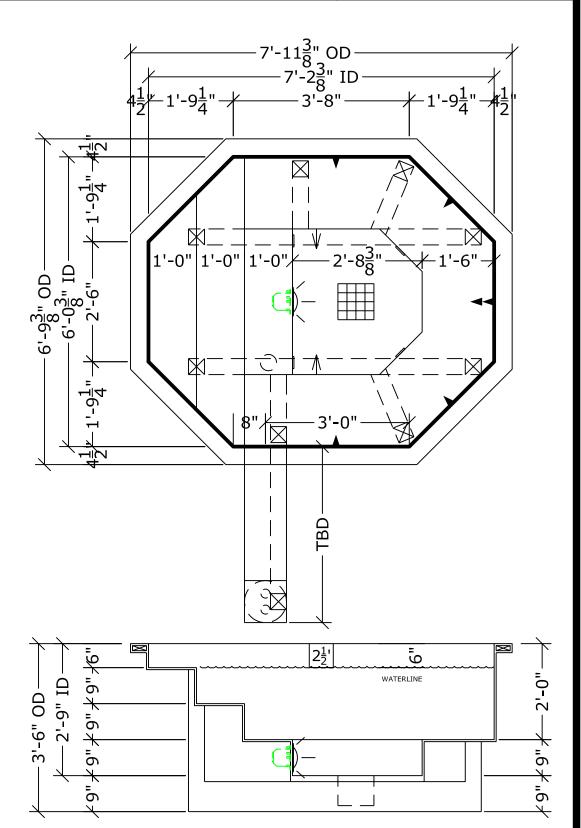

# IMPERIA TYP

## SYCAMORE 2

\*ALL DIMENSIONS SUBJECT TO 1/4" TOLERANCES\*

SCALE: 1/2" = 1'-0"

DATE: 06/21/05

JOB: SAN YSIDRO #2

DR#:

#### **SPECIFICATIONS**

DRY WEIGHT: 1050 lbs. WET WEIGHT: 4120 lbs. WATER: 410 GALLONS SURFACE AREA: 35 sq.ft.

2800 Richter Ave. Suite C Oroville, CA 95966

Office: (530) 534-9910 Fax: (530) 534-9915 E-Mail: sales@tiledspas.com www.tiledspas.com