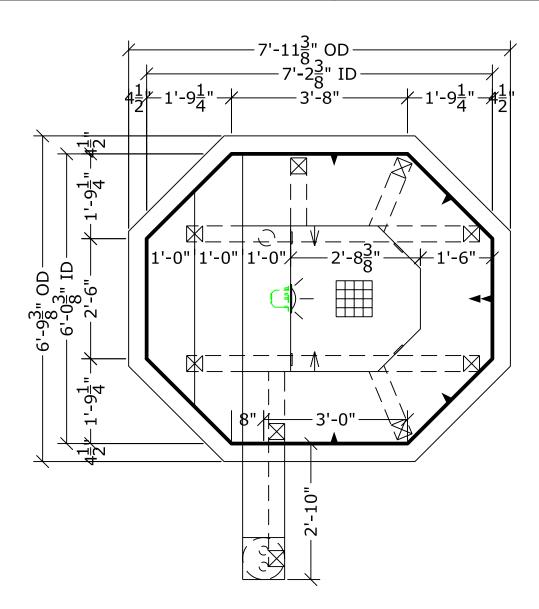

# IMPERIA TYP

### SYCAMORE 1

\*ALL DIMENSIONS SUBJECT TO 1/4" TOLERANCES\*

SCALE: 1/2" = 1'-0"

DATE: 06/21/05

JOB: SAN YSIDRO #1

DR#:

#### **SPECIFICATIONS**

DRY WEIGHT: 1050 lbs. WET WEIGHT: 4120 lbs. WATER: 410 GALLONS SURFACE AREA: 35 sq.ft.

2800 Richter Ave. Suite C Oroville, CA 95966

Office: (530) 534-9910 Fax: (530) 534-9915 E-Mail: sales@tiledspas.com www.tiledspas.com