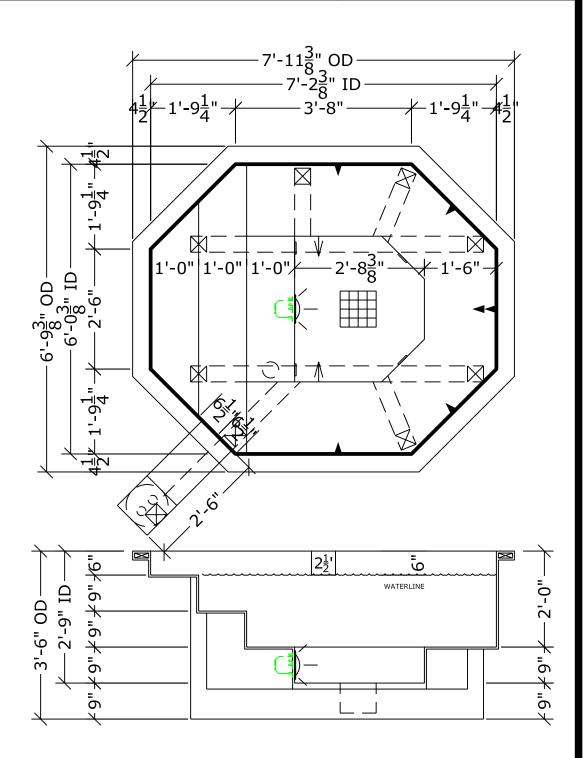

# WEINGAND N

### SPA DETAIL

\*ALL DIMENSIONS SUBJECT TO 1/4" TOLERANCES\*

SCALE: 1/2" = 1'-0"

DATE: 06/21/05

JOB: SAN YSIDRO #4

DR#:

#### SPECIFICATIONS

DRY WEIGHT: 1050 lbs. WET WEIGHT: 4450 lbs. WATER: 410 GALLONS SURFACE AREA: 37 sq.ft. IAPMO#: 1138

FDA#: 2030305

2800 Richter Ave. Suite C Oroville, CA 95966

Office: (530) 534-9910 Fax: (530) 534-9915 E-Mail: sales@tiledspas.com www.tiledspas.com