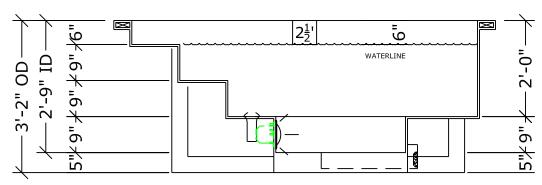

# IMPERIA TYP

### SYCAMORE 1

\*ALL DIMENSIONS SUBJECT TO 1/4" TOLERANCES\*

SCALE: 1/2" = 1'-0"

DATE: 06/21/05

JOB: SAN YSIDRO #1

DR#:

#### **SPECIFICATIONS**

DRY WEIGHT: 1050 lbs. WET WEIGHT: 4120 lbs. WATER: 410 GALLONS SURFACE AREA: 35 sq.ft.

2800 Richter Ave. Suite C Oroville, CA 95966

Office: (530) 534-9910 Fax: (530) 534-9915 E-Mail: sales@tiledspas.com www.tiledspas.com