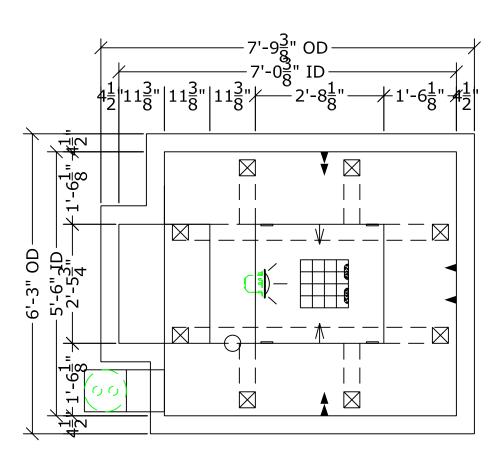

# IMPERIA TYP

## SYCAMORE 2

\*ALL DIMENSIONS SUBJECT TO 1/4" TOLERANCES\*

SCALE: 1/2" = 1'-0"

DATE: 06/21/05

JOB: SAN YSIDRO #2

DR#:

#### **SPECIFICATIONS**

DRY WEIGHT: 1050 lbs. WET WEIGHT: 4120 lbs. WATER: 410 GALLONS SURFACE AREA: 35 sq.ft.

2800 Richter Ave. Suite C Oroville, CA 95966

Office: (530) 534-9910 Fax: (530) 534-9915 E-Mail: sales@tiledspas.com www.tiledspas.com