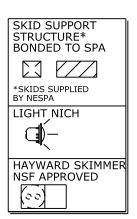

# WILLOW 1

### SPA DETAIL

\*ALL DIMENSIONS SUBJECT TO 1/4" TOLERANCES\*

SCALE: 1/2" = 1'-0"

DATE: 06/21/05

JOB: SAN YSIDRO #6

DR#:

#### **SPECIFICATIONS**

DRY WEIGHT: 1050 lbs. WET WEIGHT: 4450 lbs. WATER: 410 GALLONS SURFACE AREA: 37 sq.ft.

2800 Richter Ave. Suite C Oroville, CA 95966

Office: (530) 534-9910 Fax: (530) 534-9915 E-Mail: sales@tiledspas.com www.tiledspas.com