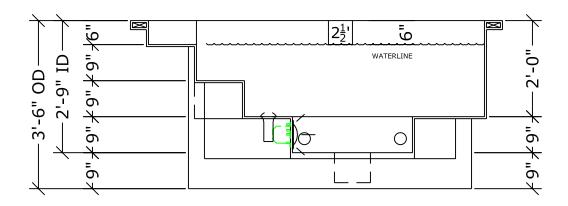

# IMPERIA TYP

### SYCAMORE 1

\*ALL DIMENSIONS SUBJECT TO 1/4" TOLERANCES\*

SCALE: 1/2" = 1'-0"

DATE: 06/21/05

JOB: SAN YSIDRO #1

DR#:

#### **SPECIFICATIONS**

DRY WEIGHT: 1050 lbs. WET WEIGHT: 4120 lbs. WATER: 410 GALLONS SURFACE AREA: 35 sq.ft.

2800 Richter Ave. Suite C Oroville, CA 95966

Office: (530) 534-9910 Fax: (530) 534-9915 E-Mail: sales@tiledspas.com www.tiledspas.com