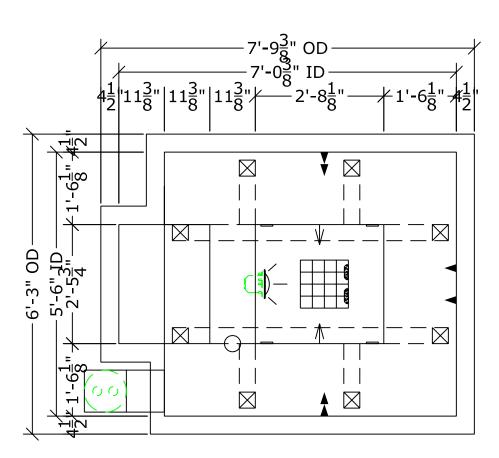

er Ave. Suite C Oroville, CA 95966

Office: (530) 534-9910 Fax: (530) 534-9915 E-Mail: sales@tiledspas.com www.tiledspas.com

# WILLOW 1

### SPA DETAIL

\*ALL DIMENSIONS SUBJECT TO 1/4" TOLERANCES\*

SCALE: 1/2" = 1'-0"

DATE: 06/21/05

JOB: SAN YSIDRO #6

DR#:



#### **SPECIFICATIONS**

DRY WEIGHT: 1050 lbs. WET WEIGHT: 4450 lbs. WATER: 410 GALLONS SURFACE AREA: 37 sq.ft.





2800 Richter Ave. Suite C Oroville, CA 95966

Office: (530) 534-9910 Fax: (530) 534-9915 E-Mail: sales@tiledspas.com www.tiledspas.com

# IMPERIA TYP

### WILLOW 2

\*ALL DIMENSIONS SUBJECT TO 1/4" TOLERANCES\*

SCALE: 1/2" = 1'-0"

DATE: 06/21/05

JOB: SAN YSIDRO #7

DR#:



### **SPECIFICATIONS**

DRY WEIGHT: 1050 lbs. WET WEIGHT: 4120 lbs. WATER: 410 GALLONS SURFACE AREA: 35 sq.ft. IAPMO#: 1138

FDA#: 2030305





2800 Richter Ave. Suite C Oroville, CA 95966

Office: (530) 534-9910 Fax: (530) 534-9915 E-Mail: sales@tiledspas.com www.tiledspas.com

# WILLOW TREE

### SPA DETAIL

\*ALL DIMENSIONS SUBJECT TO 1/4" TOLERANCES\*

SCALE: 1/2" = 1'-0"

DATE: 06/21/05

JOB: SAN YSIDRO #8

DR#:



#### **SPECIFICATIONS**

DRY WEIGHT: 1050 lbs. WET WEIGHT: 4450 lbs. WATER: 410 GALLONS SURFACE AREA: 37 sq.ft. IAPMO#: 1138 FDA#: 2030305

#### NOTE:

IN LAST FAX, SKIMMER
WAS LOCATED ABOVE THE
FIRST STEP, THAT CANT BE
DONE, THE FIRST STEP IS
6.5" AND THE SKIMMER
NEEDS 7.5"





2800 Richter Ave. Suite C Oroville, CA 95966

Office: (530) 534-9910 Fax: (530) 534-9915 E-Mail: sales@tiledspas.com www.tiledspas.com

## OAK GROVE NORTH

### SPA DETAIL

\*ALL DIMENSIONS SUBJECT TO 1/4" TOLERANCES\*

SCALE: 1/2" = 1'-