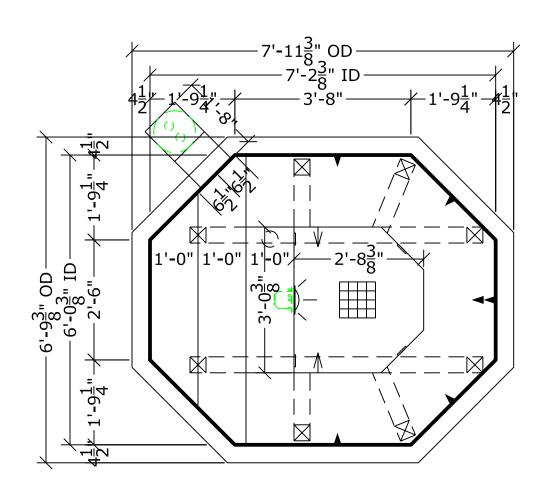

# IMPERIA TYP

### SYCAMORE 1

\*ALL DIMENSIONS SUBJECT TO 1/4" TOLERANCES\*

SCALE: 1/2" = 1'-0"

DATE: 06/21/05

JOB: SAN YSIDRO #1

DR#:

#### **SPECIFICATIONS**

DRY WEIGHT: 1050 lbs. WET WEIGHT: 4120 lbs. WATER: 410 GALLONS SURFACE AREA: 35 sq.ft.

2800 Richter Ave. Suite C Oroville, CA 95966

Office: (530) 534-9910 Fax: (530) 534-9915 E-Mail: sales@tiledspas.com www.tiledspas.com