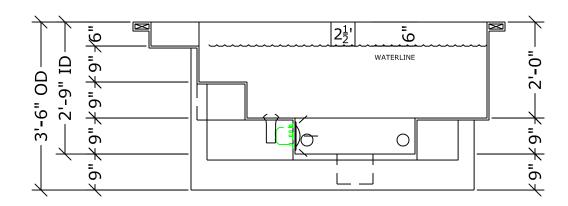

#### NOTE:

IN LAST FAX, SKIMMER
WAS LOCATED ABOVE THE
FIRST STEP, THAT CANT BE
DONE, THE FIRST STEP IS
6.5" AND THE SKIMMER
NEEDS 7.5"

2800 Richter Ave. Suite C Oroville, CA 95966

Office: (530) 534-9910 Fax: (530) 534-9915 E-Mail: sales@tiledspas.com www.tiledspas.com