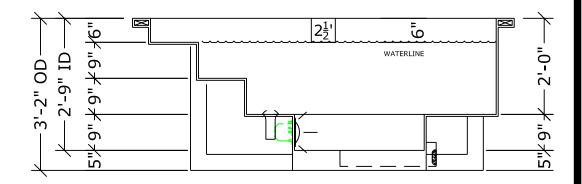

# IMPERIA TYP

## SYCAMORE 3

\*ALL DIMENSIONS SUBJECT TO 1/4" TOLERANCES\*

SCALE: 1/2" = 1'-0"

DATE: 06/21/05

JOB: SAN YSIDRO #3

DR#:

#### SPECIFICATIONS

DRY WEIGHT: 1050 lbs.
WET WEIGHT: 4120 lbs.
WATER: 410 GALLONS
SURFACE AREA: 35 sq.ft.

2800 Richter Ave. Suite C Oroville, CA 95966

Office: (530) 534-9910 Fax: (530) 534-9915 E-Mail: sales@tiledspas.com www.tiledspas.com