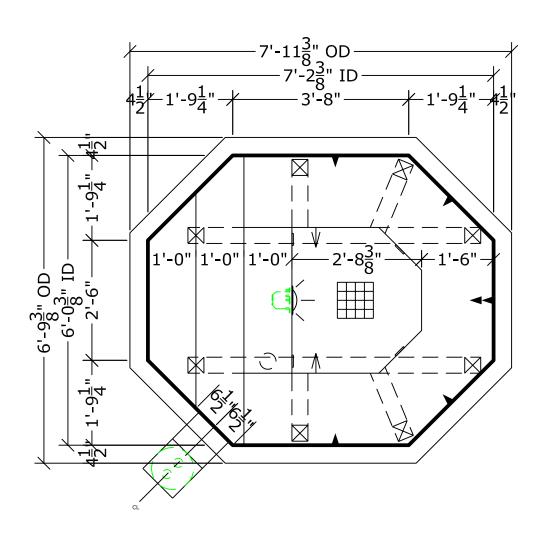

# IMPERIA TYP

### SYCAMORE 1

\*ALL DIMENSIONS SUBJECT TO 1/4" TOLERANCES\*

SCALE: 1/2" = 1'-0"

DATE: 06/21/05

JOB: SAN YSIDRO #1

DR#:

#### **SPECIFICATIONS**

DRY WEIGHT: 1050 lbs. WET WEIGHT: 4120 lbs. WATER: 410 GALLONS SURFACE AREA: 35 sq.ft.

2800 Richter Ave. Suite C Oroville, CA 95966

Office: (530) 534-9910 Fax: (530) 534-9915 E-Mail: sales@tiledspas.com www.tiledspas.com