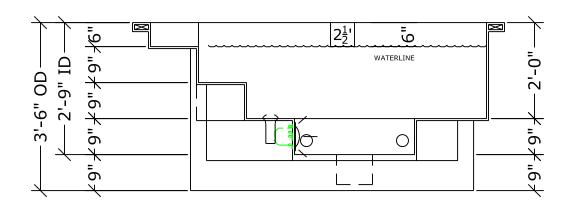

## SYCAMORE 2

\*ALL DIMENSIONS SUBJECT TO 1/4" TOLERANCES\*

SCALE: 1/2" = 1'-0"

DATE: 06/21/05

JOB: SAN YSIDRO #2

DR#:

#### **SPECIFICATIONS**

DRY WEIGHT: 1050 lbs. WET WEIGHT: 4120 lbs. WATER: 410 GALLONS SURFACE AREA: 35 sq.ft.

2800 Richter Ave. Suite C Oroville, CA 95966

Office: (530) 534-9910 Fax: (530) 534-9915 E-Mail: sales@tiledspas.com www.tiledspas.com