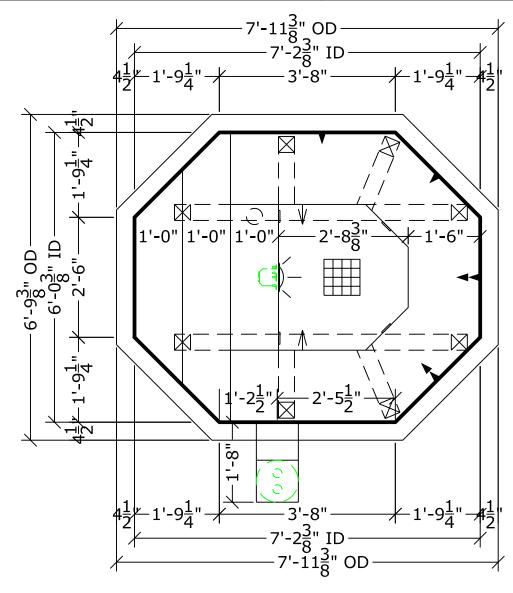

# IMPERIA TYP

## SYCAMORE 2

\*ALL DIMENSIONS SUBJECT TO 1/4" TOLERANCES\*

SCALE: 1/2" = 1'-0"

DATE: 06/21/05

JOB: SAN YSIDRO #2

DR#:

#### **SPECIFICATIONS**

DRY WEIGHT: 1050 lbs. WET WEIGHT: 4120 lbs. WATER: 410 GALLONS SURFACE AREA: 35 sq.ft.

2800 Richter Ave. Suite C Oroville, CA 95966

Office: (530) 534-9910 Fax: (530) 534-9915 E-Mail: sales@tiledspas.com www.tiledspas.com