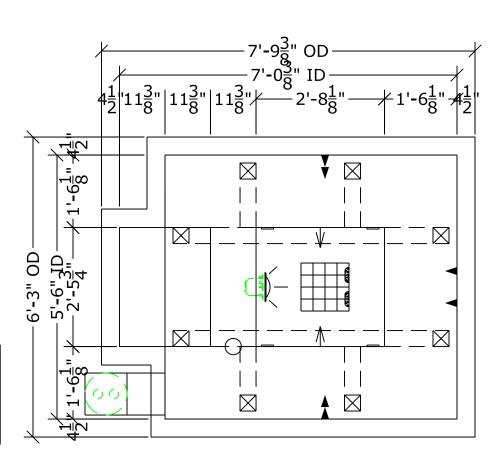

#### NOTE:

IN LAST FAX, SKIMMER
WAS LOCATED ABOVE THE
FIRST STEP, THAT CANT BE
DONE, THE FIRST STEP IS
6.5" AND THE SKIMMER
NEEDS 7.5"

2800 Richter Ave. Suite C Oroville, CA 95966

Office: (530) 534-9910 Fax: (530) 534-9915 E-Mail: sales@tiledspas.com www.tiledspas.com