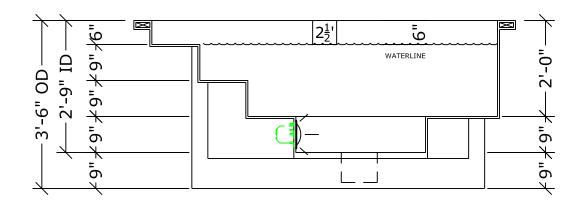

# IMPERIA TYP

### SYCAMORE 1

\*ALL DIMENSIONS SUBJECT TO 1/4" TOLERANCES\*

SCALE: 1/2" = 1'-0"

DATE: 06/21/05

JOB: SAN YSIDRO #1

DR#:

#### **SPECIFICATIONS**

DRY WEIGHT: 1050 lbs. WET WEIGHT: 4120 lbs. WATER: 410 GALLONS SURFACE AREA: 35 sq.ft.

2800 Richter Ave. Suite C Oroville, CA 95966

Office: (530) 534-9910 Fax: (530) 534-9915 E-Mail: sales@tiledspas.com www.tiledspas.com