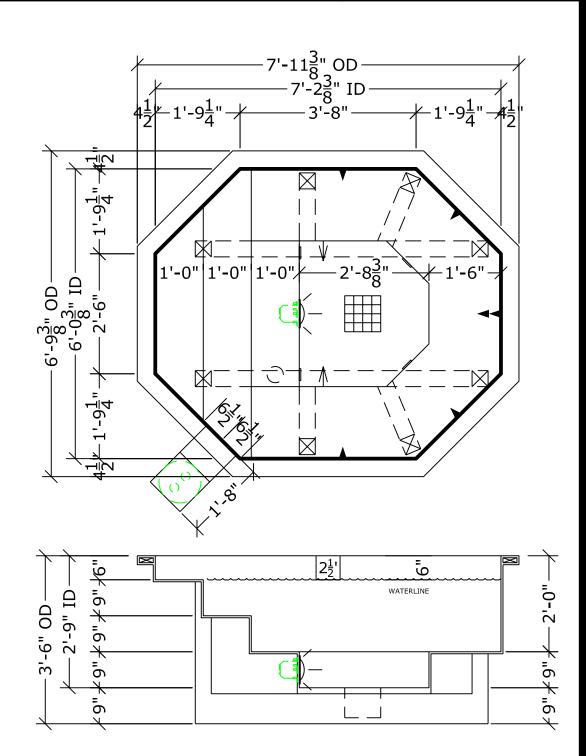

# IMPERIA TYP

### SYCAMORE 1

\*ALL DIMENSIONS SUBJECT TO 1/4" TOLERANCES\*

SCALE: 1/2" = 1'-0"

DATE: 06/21/05

JOB: SAN YSIDRO #1

DR#:

#### **SPECIFICATIONS**

DRY WEIGHT: 1050 lbs. WET WEIGHT: 4120 lbs. WATER: 410 GALLONS SURFACE AREA: 35 sq.ft.

2800 Richter Ave. Suite C Oroville, CA 95966

Office: (530) 534-9910 Fax: (530) 534-9915 E-Mail: sales@tiledspas.com www.tiledspas.com