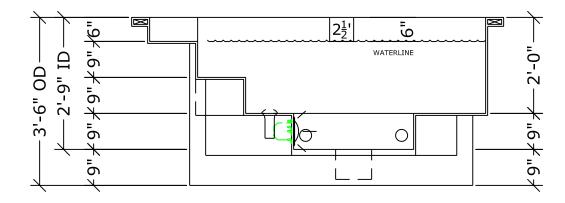

### SYCAMORE 1

\*ALL DIMENSIONS SUBJECT TO 1/4" TOLERANCES\*

SCALE: 1/2" = 1'-0"

DATE: 06/21/05

JOB: SAN YSIDRO #1

DR#:

#### **SPECIFICATIONS**

DRY WEIGHT: 1050 lbs. WET WEIGHT: 4120 lbs. WATER: 410 GALLONS SURFACE AREA: 35 sq.ft.

2800 Richter Ave. Suite C Oroville, CA 95966

Office: (530) 534-9910 Fax: (530) 534-9915 E-Mail: sales@tiledspas.com www.tiledspas.com