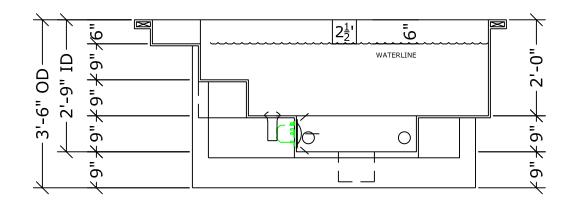

# IMPERIA TYP

### SYCAMORE 1

\*ALL DIMENSIONS SUBJECT TO 1/4" TOLERANCES\*

SCALE: 1/2" = 1'-0"

DATE: 06/21/05

JOB: SAN YSIDRO #1

DR#:

#### **SPECIFICATIONS**

DRY WEIGHT: 1050 lbs. WET WEIGHT: 4120 lbs. WATER: 410 GALLONS SURFACE AREA: 35 sq.ft.

2800 Richter Ave. Suite C Oroville, CA 95966

Office: (530) 534-9910 Fax: (530) 534-9915 E-Mail: sales@tiledspas.com www.tiledspas.com