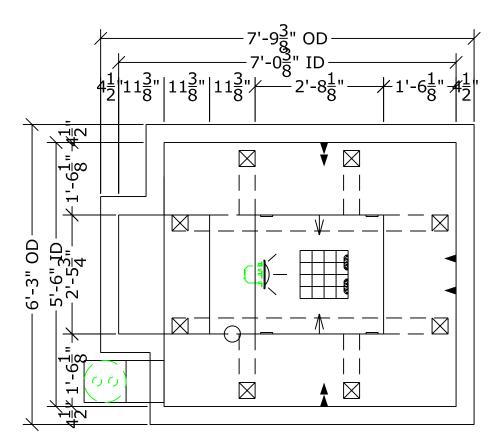

# IMPERIA TYP

## SYCAMORE 3

\*ALL DIMENSIONS SUBJECT TO 1/4" TOLERANCES\*

SCALE: 1/2" = 1'-0"

DATE: 06/21/05

JOB: SAN YSIDRO #3

DR#:

#### SPECIFICATIONS

DRY WEIGHT: 1050 lbs.
WET WEIGHT: 4120 lbs.
WATER: 410 GALLONS
SURFACE AREA: 35 sq.ft.

2800 Richter Ave. Suite C Oroville, CA 95966

Office: (530) 534-9910 Fax: (530) 534-9915 E-Mail: sales@tiledspas.com www.tiledspas.com