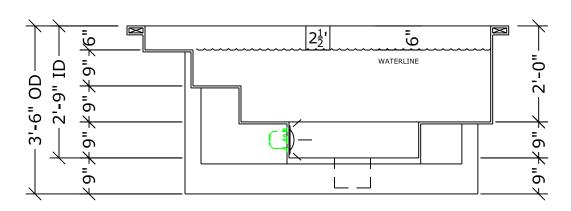

# IMPERIA TYP

### SYCAMORE 1

\*ALL DIMENSIONS SUBJECT TO 1/4" TOLERANCES\*

SCALE: 1/2" = 1'-0"

DATE: 06/21/05

JOB: SAN YSIDRO #1

DR#:

#### **SPECIFICATIONS**

DRY WEIGHT: 1050 lbs. WET WEIGHT: 4120 lbs. WATER: 410 GALLONS SURFACE AREA: 35 sq.ft.

2800 Richter Ave. Suite C Oroville, CA 95966

Office: (530) 534-9910 Fax: (530) 534-9915 E-Mail: sales@tiledspas.com www.tiledspas.com