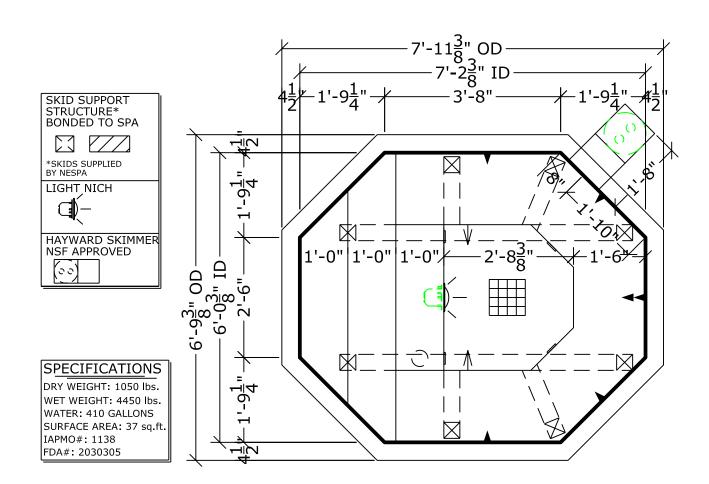

# WILLOW TREE

### SPA DETAIL

\*ALL DIMENSIONS SUBJECT TO 1/4" TOLERANCES\*

SCALE: 1/2" = 1'-0"

DATE: 06/21/05

JOB: SAN YSIDRO #8

DR#:

#### **SPECIFICATIONS**

DRY WEIGHT: 1050 lbs. WET WEIGHT: 4450 lbs. WATER: 410 GALLONS SURFACE AREA: 37 sq.ft. IAPMO#: 1138 FDA#: 2030305