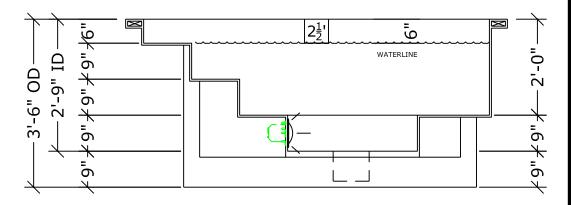

# IMPERIA TYP

### SYCAMORE 1

\*ALL DIMENSIONS SUBJECT TO 1/4" TOLERANCES\*

SCALE: 1/2" = 1'-0"

DATE: 06/21/05

JOB: SAN YSIDRO #1

DR#:

#### **SPECIFICATIONS**

DRY WEIGHT: 1050 lbs. WET WEIGHT: 4120 lbs. WATER: 410 GALLONS SURFACE AREA: 35 sq.ft.

2800 Richter Ave. Suite C Oroville, CA 95966

Office: (530) 534-9910 Fax: (530) 534-9915 E-Mail: sales@tiledspas.com www.tiledspas.com