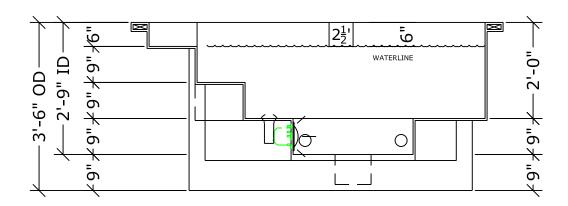

# WEINGAND N

### SPA DETAIL

\*ALL DIMENSIONS SUBJECT TO 1/4" TOLERANCES\*

SCALE: 1/2" = 1'-0"

DATE: 06/21/05

JOB: SAN YSIDRO #4

DR#:

#### SPECIFICATIONS

DRY WEIGHT: 1050 lbs. WET WEIGHT: 4450 lbs. WATER: 410 GALLONS SURFACE AREA: 37 sq.ft. IAPMO#: 1138

FDA#: 2030305

2800 Richter Ave. Suite C Oroville, CA 95966

Office: (530) 534-9910 Fax: (530) 534-9915 E-Mail: sales@tiledspas.com www.tiledspas.com