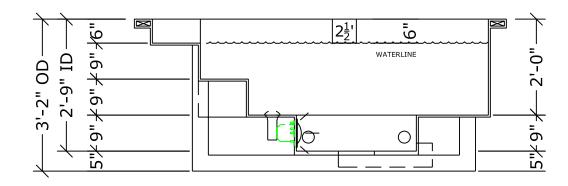

Ave. Suite C Oroville, CA 95966

Office: (530) 534-9910 Fax: (530) 534-9915 E-Mail: sales@tiledspas.com www.tiledspas.com

# WILLOW 1

### SPA DETAIL

\*ALL DIMENSIONS SUBJECT TO 1/4" TOLERANCES\*

SCALE: 1/2" = 1'-0"

DATE: 06/21/05

JOB: SAN YSIDRO #6

DR#:



#### **SPECIFICATIONS**

DRY WEIGHT: 1050 lbs. WET WEIGHT: 4450 lbs. WATER: 410 GALLONS SURFACE AREA: 37 sq.ft.





2800 Richter Ave. Suite C Oroville, CA 95966

Office: (530) 534-9910 Fax: (530) 534-9915 E-Mail: sales@tiledspas.com www.tiledspas.com

# IMPERIA TYP

### WILLOW 2

\*ALL DIMENSIONS SUBJECT TO 1/4" TOLERANCES\*

SCALE: 1/2" = 1'-0"

DATE: 06/21/05

JOB: SAN YSIDRO #7

DR#:



### **SPECIFICATIONS**

DRY WEIGHT: 1050 lbs. WET WEIGHT: 4120 lbs. WATER: 410 GALLONS SURFACE AREA: 35 sq.ft. IAPMO#: 1138

FDA#: 2030305





2800 Richter Ave. Suite C Oroville, CA 95966

Office: (530) 534-9910 Fax: (530) 534-9915 E-Mail: sales@tiledspas.com www.tiledspas.com

# WILLOW TREE

### SPA DETAIL

\*ALL DIMENSIONS SUBJECT TO 1/4" TOLERANCES\*

SCALE: 1/2" = 1'-0"

DATE: 06/21/05

JOB: SAN YSIDRO #8

DR#:



#### **SPECIFICATIONS**

DRY WEIGHT: 1050 lbs. WET WEIGHT: 4450 lbs. WATER: 410 GALLONS SURFACE AREA: 37 sq.ft. IAPMO#: 1138 FDA#: 2030305

#### NOTE:

IN LAST FAX, SKIMMER
WAS LOCATED ABOVE THE
FIRST STEP, THAT CANT BE
DONE, THE FIRST STEP IS
6.5" AND THE SKIMMER
NEEDS 7.5"





2800 Richter Ave. Suite C Oroville, CA 95966

Office: (530) 534-9910 Fax: (530) 534-9915 E-Mail: sales@tiledspas.com www.tiledspas.com

## OAK GROVE NORTH

### SPA DETAIL

\*ALL DIMENSIONS SUBJECT TO 1/4" TOLERANCES\*

SCALE: 1/2" = 1'-0"