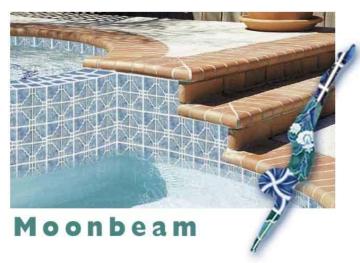

### Moonbeam

If you want a tile that makes a statement of refined elegance, consider the Moonbeam series. This multi-shaped, multielement tile is enhanced by elegantly embossed patterns, creating rich highlights and unique color tones.

"Close-up/detail" image

Olive Blue

ME-33 Ocean Green

ME-44 Lake Blue

STB-807 Terra Blue

Cobalt

TEXTURES PATTERNS A to Z 6" X 6" 3" X 3" 2" X 2" 1" X 1"

MOSAICS NEW-BBOS NEW-FINISHES! ACCESSORIES