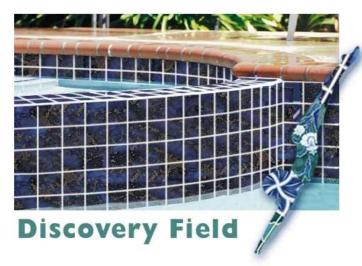

## **Discovery Field**

For beautiful fields of color, along with dynamic design options try our Discovery Field coordinated series. Be sure to see our Mix & Match page for tips on designing with Discovery, Discovery Accent and Discovery Field.

View the pool in your choice of tile by clicking on any tile below.

"Close-up/detail" image

Black

Teal Green

DSF-75 Marine

DSF-32 Electric Blue

DSF-85 French Gray

DSF-33 Teal Blue