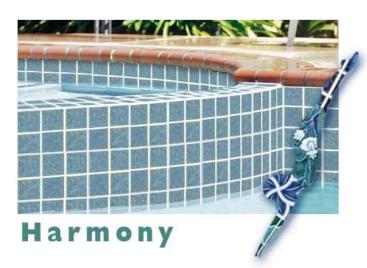

## **Harmony**

The new and beautifully designed Harmony line takes its name from the natural cloud-like textures found in this tile. A graceful design sure to breathe beauty into many pools and spas.

"Close-up/detail" image

HS-331 Olive Blue

HS-332 Ocean Blue

HS-341 Pacific Blue

HS-344 Lake Blue

| TEXTURES | PATTER | RNS | A to Z | 6" X 6" | 3" X 3"  | 2" X 2" | I" X I" |
|----------|--------|-----|--------|---------|----------|---------|---------|
| MOSAL    | cs     | NEV | V-BBQS | NEW-F   | INISHES! | ACCESS  | ORIES   |
| DECK     | ING/CO | PIN | G      |         | CONTACT  | US      |         |