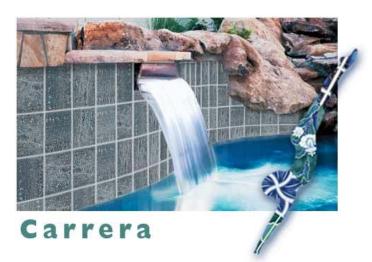

#### Carrera

Part of the Carrera's beauty is the natural variation of color, shade and texture. To add to it's uniqueness, this tile has a smooth, high-gloss surface which adds depth and brilliance to this one of a kind tile.

"Close-up/detail" image

Carblue

Cargreen

POOL TILE & STONE POOL FINISHES BBQ ISLANDS 888-411-TILE

| TEXTURES PATTERNS | A to Z | 6" X 6" | 3" X 3"  | 2" X 2"   I" X I" |
|-------------------|--------|---------|----------|-------------------|
| MOSAICS NEV       | V-BBQS | NEW-F   | INISHES! | ACCESSORIES       |
| DECKING/COPIN     | G      |         | CONTACT  | US                |