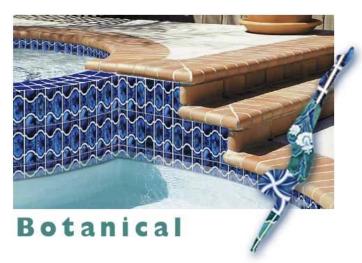

## **Botanical**

The Botanical series, with its clusters of classic-shaped tiles and embossed floral patterns are sure to add an element of grace to any pool or spa.

"Close-up/detail" image

BUE-22 Royal Blue

BUE-37 Teal

BUE-40 Navy Blue

BUE-44 Lake Blue

TEXTURES PATTERNS A to Z 6" X 6" 3" X 3" 2" X 2" 1" X 1"

MOSAICS NEW-BBOS NEW-FINISHES! ACCESSORIES

DECKING/COPING CONTACT US