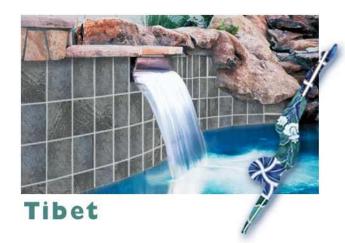

### **Tibet**

This distinctive series of Tibet tiles is made with a unique process that creates a rustic edge for an authentic "oldworld" feel.

(note - wide shade variations)

View the pool in your choice of tile by clicking on any tile below.

"Close-up/detail" image

**TBBLUE** Blue

**TBMULTI** Multicolor

TBBLUE2x2 Blue

TBBLUE Deco Blue

TBMULTI2x2 Multicolor

TBMULTI Deco Multicolor