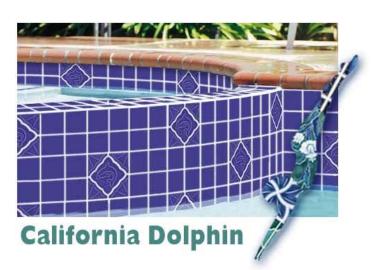

# California Dolphin

A design created with natural, classic outdoor colors, the California Dolphin adds a splash to any poolside decor.

View the pool in your choice of tile by clicking on any tile below.

"Close-up/detail" image

CD-32 Electric Blue

CD-33' Teal Blue

CD-41 Smoke Blue

CD-75 Marine

TEXTURES PATTERNS A to Z 6" X 6" 3" X 3" 2" X 2" 1" X 1"

MOSAICS NEW-BBQS NEW-FINISHES! ACCESSORIES

DECKING/COPING CONTACT US