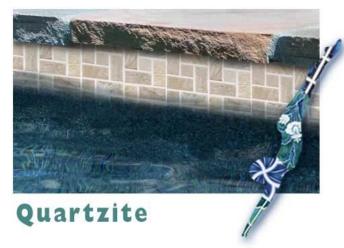

### Quartzite

The Quartzite collection is a line of natural stone products with wide color variation and some thickness variation.

STXLPINWHEEL

STXLRAINBOW

Quartzite Interlocking Mesh-Mounted Decking easily fits together for a random, natural look. 6.2 sq. feet per netted sheet.

Quartzite Coping in 4"x12" and 12"x12" features wide shade and texture variations for a natural look.

TEXTURES PATTERNS A to Z 6" X 6" 3" X 3"

2" X 2" | I" X | I"