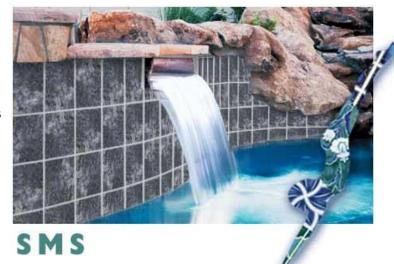

# Sierra Mountain

The Sierra Mountain line captures the feelings, textures and colors you would find in nature.

(note - wide shade variations)

View the pool in your choice of tile by clicking on any tile below.

"Close-up/detail" image

SMS Azul

SMS Cobalto

SMS Giada

SMS Grafite

SMS Copper/ Gold

SMS-3AZ Azul

SMS-3CO Cobalto