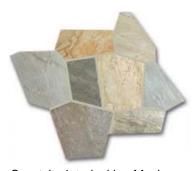

### Quartzite

The Quartzite collection is a line of natural stone products with wide color variation and some thickness variation.

STXLPINWHEEL

STXLRAINBOW

Quartzite Interlocking Mesh-Mounted Decking easily fits together for a random, natural look. 6.2 sq. feet per netted sheet.

Quartzite Coping in 4"x12" and 12"x12" features wide shade and texture variations for a natural look.

TEXTURES PATTERNS A to Z 6" X 6" 3" X 3"

2" X 2" | I" X | I"