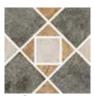

### **Star Mist**

A daisy captured inside a diamond is the centerpiece of our new Star Mist line. It's surrounded by a symmetrical pattern of rich color that emulates handmade craft paper.

"Close-up/detail" image