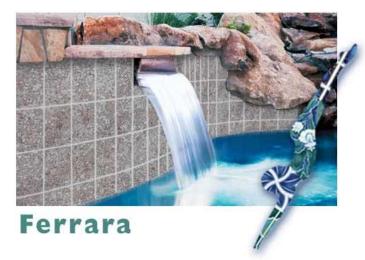

#### **Ferrara**

A favorite textured tile, the Ferrara offers a wide variety of tones and hues. Adding the Imola as an accent tile is an excellent way to increase your options.

View the pool in your choice of tile by clicking on any tile below.

"Close-up/detail" image

FRP-BLUE Blue

FRP-GOLD Gold

FRP-JADE Jade

FRP-OCEAN Ocean

F-STORM Gray

FRP-GREEN Green

FRP-BLUE IMOLA Blue/Bone/Gold