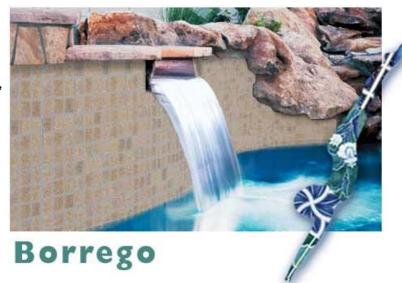

# Borrego

With earthy tones, subtle shading and wonderful texture, the Borrego tiles evoke the classic charm of a Spanish villa.

View the pool in your choice of tile by clicking on any tile below.

"Close-up/detail" image