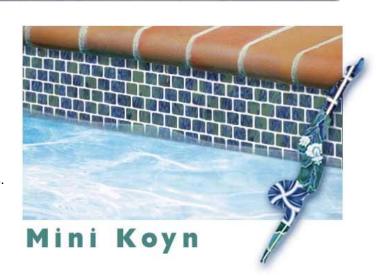

## Mini Koyn

The key to our Mini Koyn series is its versatility. The small tile size is adaptable to virtually any contour, from tightly curved to long flowing surfaces. It is excellent for stripes, accents, customized mosaics or edge trim on steps.