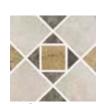

### **Star Mist**

A daisy captured inside a diamond is the centerpiece of our new Star Mist line. It's surrounded by a symmetrical pattern of rich color that emulates handmade craft paper.

"Close-up/detail" image