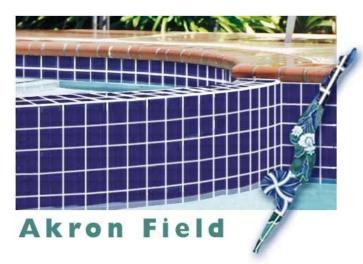

#### **Akron Field**

The Akron Field comes in a large variety of both traditional and designer colors. This handsome tile creates a wash of color for a sophisticated, subtle look.

"Close-up/detail" image