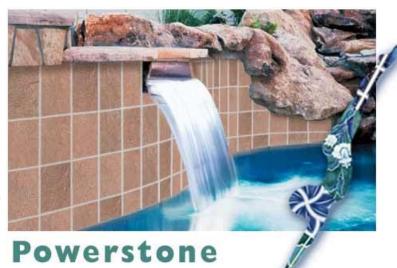

### **Powerstone**

Forging beauty and strength, the Powerstone series makes an impressive statement. Rich colors and wonderful textures make these

tiles an excellent choice.

Design Tip - can also be used for <u>Decking</u>. Available sizes: 6" x 6",

6" x 12", 12" x 12", 16" x 16", 3" x 12" SBN

"Close-up/detail" image

MC-2336610 Copernico -Waterline

MC-23366ID Copernico Imola -Waterline

Powerstone Copernico -Decking

MC-2330310 Galileo Beige -Waterline

MC-23303ID Galileo Beige Imola - Waterline

Powerstone Galileo Beige -Decking

MC-2330710 Newton Verde -Waterline

MC-23307ID Newton Verde Imola - Waterline

Powerstone Newton Verde -Decking

Powerstone Tolomeo -Waterline

Powerstone Tolomeo Imola -Waterline

Powerstone Tolomeo -Decking

TEXTURES PATTERNS A to Z DECKING/COPING

6" X 6" 3" X 3" 2" X 2" | 1" X | 1" **CONTACT US** 