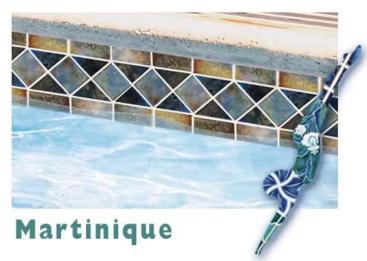

# **Martinique**

The Martinique line of tiles are a beautiful group of tiles inspired by the colors of the sea. Hues include Ocean Blue and Caribbean Blue.

TEXTURES PATTERNS A to Z 6" X 6" 3" X 3" 2" X 2" 1" X 1"