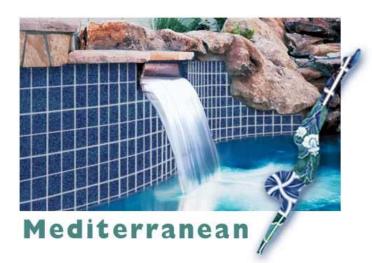

### Mediterranean

With subtle shifts of value and hue, the Mediterranean line creates a random design when used in both large fields or single tile lines.

View the pool in your choice of tile by clicking on any tile below.

"Close-up/detail" image

MDT-100 Tahoe Blue

MDT-150 Sedona

MDT-120 Lagoon Green

MDT-175 Calypso

MDT-130 Coral Black

MDT-180 Jade

MDT-140 Sandy Beige