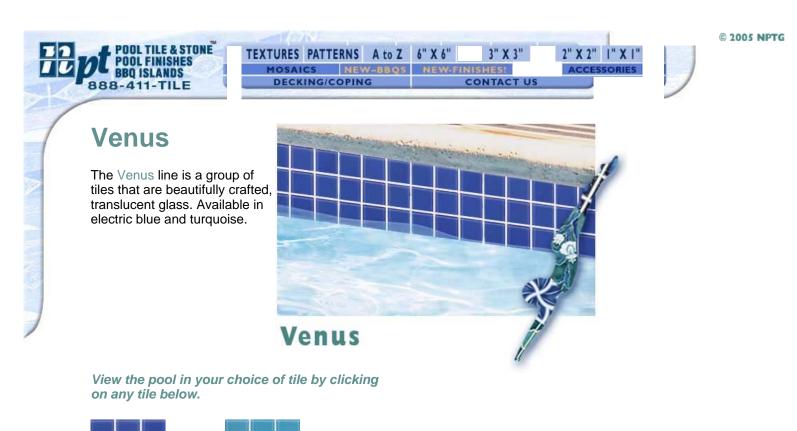

### Nebula

The Nebula line is a group of tiles that are beautifully crafted, translucent glass tiles, available in green, rust and

**GLTN0074** 