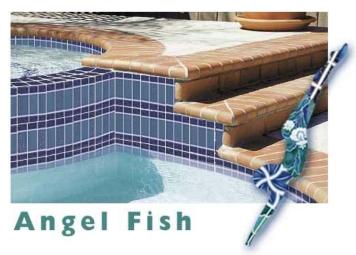

## **Angel Fish**

An aquatic flavor is expressed in the soft embossed pattern of the Angel Fish line. Although similar in design content to the California Dolphin, this tile's repetitive design is vertically arranged to give your pool and spa a totally distinctive expression.

"Close-up/detail" image

YAF-10 Indigo Blue

YAF-60 Twilight Blue

YAF-65 Aqua Marine

© 2005 NPTG

TEXTURES PATTERNS A to Z 6" X 6" 3" X 3" 2" X 2" 1" X 1"

MOSAICS NEW-BBQS NEW-FINISHES: ACCESSORIES

DECKING/COPING CONTACT US