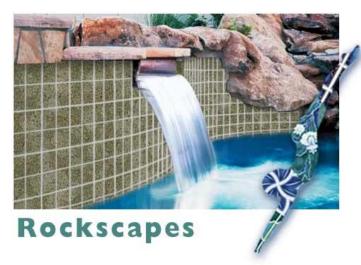

# **Rockscapes**

Drawing on nature's color palette, the Rockscapes line favors subtle tonal shifts and soft, tranquil textures. The Rockscapes line also features matching 1"x1" tiles and dolphin decos, allowing unlimited versitility in designing your pool.

View the pool in your choice of tile by clicking on any tile below.

"Close-up/detail" image

Copper 经期期基金 化海绵 阿阿尔 RK-152

Copper

Copper

Bone RK-160

Bone

Cypress RK-149

RK-380 Jade

Cypress

| TEXTURES       | PATTERI | NS At  | o Z 6"               | X 6"       | 3" X 3"  | 2" X 2"    | I" X I" |
|----------------|---------|--------|----------------------|------------|----------|------------|---------|
| MOSAICS NEW    |         | NEW-BE | W-BBQS NEW-FINISHES! |            | INISHES! | ACCESSORIE |         |
| DECKING/COPING |         |        |                      | CONTACT US |          |            |         |