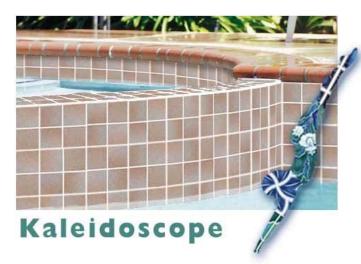

## Kaleidoscope

With radiant bursts of complementary colors, the Kaleidoscope tiles illuminate your pool and spa like magic.

"Close-up/detail" image

KL-325 Blue

KL-125 Blue

KL-345 Rose

KL-145 Rose

KL-365 Lavender

KL-165 Lavender