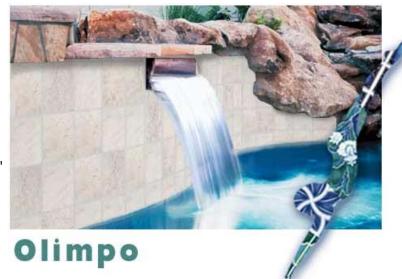

# Olimpo

Give your imagination free reign and create your own masterpiece with the elegant Olimpo tiles.

Design Tip - can also be used for <u>Decking</u>. Available sizes: 6" x 6",

12" x 12", 3" x 12" SBN

View the pool in your choice of tile by clicking on any tile below.

"Close-up/detail" image

MC-2080710 Verde Luna -Waterline

Verde Luna -Decking

MC-2084410 Pietra Dorata -Waterline

Pietra Dorata -Decking

MC-2080110 Bianco Statuario -Waterline