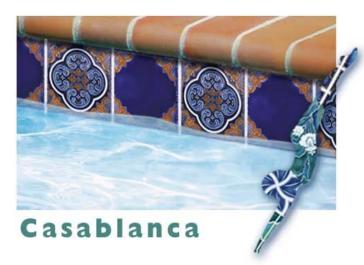

## Casablanca

The new Casablanca line, is reminiscient of early California, revival style architecture. Rich cobalt blue is highlighted by ocean or rust hues in intricate designs.

TEXTURES PATTERNS A to Z 6" X 6" 3" X 3" 2" X 2" 1" X 1"