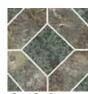

### **Star Mist**

A daisy captured inside a diamond is the centerpiece of our new Star Mist line. It's surrounded by a symmetrical pattern of rich color that emulates handmade craft paper.

"Close-up/detail" image