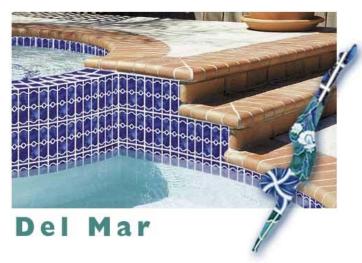

## **Del Mar**

Sure to grace many a pool and spa, the Del Mar features a formal border that sets off the delicately designed inner motif a strikingly beautiful pattern resembling the crystalline colors of a highly polished gemstone.

"Close-up/detail" image

Royal Blue

DM-107 Powder Blue

Marine Green

TEXTURES PATTERNS A to Z

MOSAICS NEW-BBQS

DECKING/COPING

6" X 6" 3" X 3"