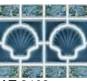

#### **Atlantic Shell**

Our new Atlantic Shell design features a classic two-tone scallop shell surrounded by a marbleized floral border. It's an ideal accent tile for any seaside pool or spa. And sure to appeal to any ocean lover at heart.

View the pool in your choice of tile by clicking on any tile below.

"Close-up/detail" image

AT-3208 Electric/Marble Lavender Blue

AT-7504 Marine/Marine Green

AT-9109 Teal/Marble Caribbean Blue

AT-9503 Caribbean/Marble Caribbean Blue