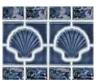

#### **Atlantic Shell**

Our new Atlantic Shell design features a classic two-tone scallop shell surrounded by a marbleized floral border. It's an ideal accent tile for any seaside pool or spa. And sure to appeal to any ocean lover at heart.

View the pool in your choice of tile by clicking on any tile below.

"Close-up/detail" image

AT-3208 Electric/Marble Lavender Blue

AT-7504 Marine/Marine Green

AT-9109 Teal/Marble Caribbean Blue

AT-9503 Caribbean/Marble Caribbean Blue