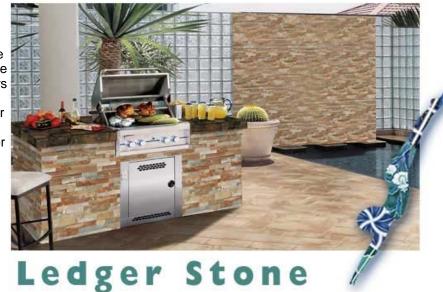

#### **Pro-Stack**

Our new Ledger Stone surface stone is a perfect surface stone for BBQ Islands, walls, planters and columns. Simple to install interlocking surface and corner system with wide color and thickness variation fits together easily for a naturally random appearance.

Bark -Surface Stone

Buff -Surface Stone

Classic -Surface Stone

Rust -Surface Stone

TEXTURES PATTERNS A to Z 6" X 6" 3" X 3" 2" X 2" 1" X 1"

MOSAICS NEW-BBQS NEW-FINISHES! ACCESSORIES

DECKING/COPING CONTACT US