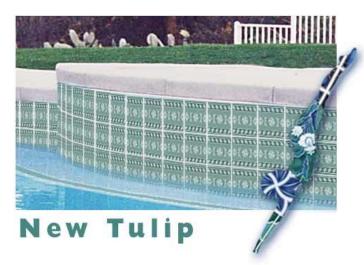

# **New Tulip**

Inspired by the flower fields of Holland, the New Tulip features neat rows of floral patterns. A beautiful accent for your pool or spa.

View the pool in your choice of tile by clicking on any tile below.

"Close-up/detail" image

M-6783 Aqua Marine

M-6784 Cobalt