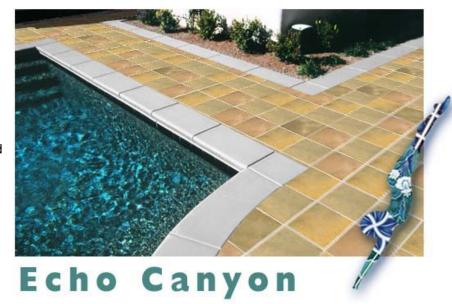

## **Echo Canyon**

The natural patterns and gorgeous colors of the Echo Canyon tile line evoke the majestic beauty of mountain canyons.

Design Tip - can also be used for Waterline. Available sizes: 6" x 12", 12" x 12", 12" x 18", 18" x 18", 3" x 12" SBN

Bryce Canyon -Decking

Hidden Canyon -

Titus Canyon -Decking

Bryce Canyon -Waterline

Hidden Canyon -Waterline

Titus Canyon -Waterline

© 2005 NPTG

TEXTURES PATTERNS A to Z 6" X 6" 3" X 3" 2" X 2" 1" X 1"