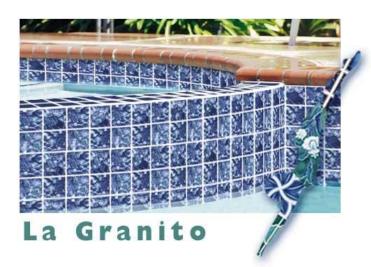

## La Granito

It has the look of fine Italian marble. It's our new La Granito line. Designed to add a distinguished backdrop to any pool or spa setting.

View the pool in your choice of tile by clicking on any tile below.

"Close-up/detail" image

LG-90 Blue

LG-99 Verde

POOL TILE & STONE POOL FINISHES BBQ ISLANDS
888-411-TILE

TEXTURES PATTERNS A to Z

MOSAICS NEW-BBQS

DECKING/COPING

6" X 6" 3" X 3" 2" X 2" | 1" X | "