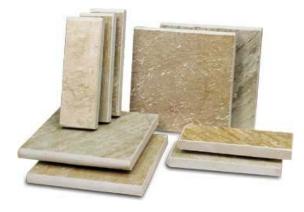

### Quartzite

The Quartzite collection is a line of natural stone products with wide color variation and some thickness variation.

STXLPINWHEEL

STXLRAINBOW

Quartzite Interlocking Mesh-Mounted Decking easily fits together for a random, natural look. 6.2 sq. feet per netted sheet.

Quartzite Coping in 4"x12" and 12"x12" features wide shade and texture variations for a natural look.

TEXTURES PATTERNS A to Z 6" X 6" 3" X 3"

2" X 2" | I" X | I"