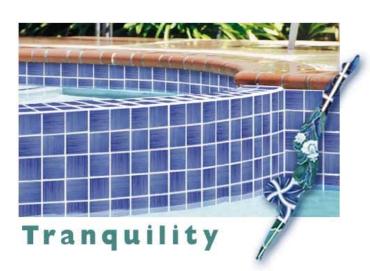

# **Tranquility**

We use broad brushstrokes of color for our new Tranquility line. The affect? A bold "field of color" that produces an inner sense of calm, transforming any pool setting into a spa environment.

"Close-up/detail" image

TQ-312 Brushed Sky Blue

TQ-332 Brushed Electric

TQ-375 Brushed Marine

TQ-395 Brushed Blue/Marine

TEXTURES PATTERNS A to Z

DECKING/COPING

CONTACT US