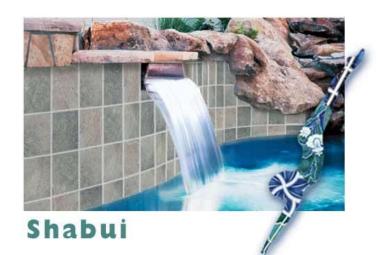

#### Shabui

With unpretentious elegance, the Shabui series adds an element of serenity to your environment.

Design Tip - can also be used for <u>Decking</u>. Available sizes: 6"x6", 6"x12", 12"x12", 12"x18", 18"x18", 3"x12" SBN

"Close-up/detail" image

RX7474810 Indian Green -Waterline

Shabui Indian Green - Decking

RX7477210 Rich Autumn -

Shabui Rich Autumn -Decking

RX747BLUE Pietra Blue -

Shabui Rich Blue - Decking

RX-74748ID Indian Green -Deco

RX-74772ID Rich Autumn -Deco

TEXTURES PATTERNS A to Z 6" X 6" 3" X 3" 2" X 2" 1" X 1"

MOSAICS NEW-BBQS NEW-FINISHES: ACCESSORIES

DECKING/COPING CONTACT US

© 2005 NPTG