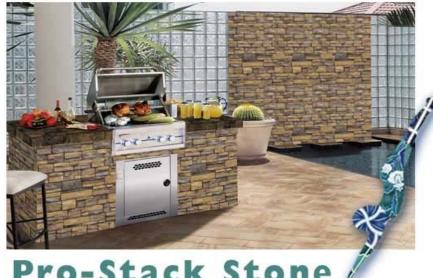

#### **Pro-Stack**

Our new Ledger Stone surface stone is a perfect surface stone for BBQ Islands, walls, planters and columns. Simple to install interlocking surface and corner system with wide color and thickness variation fits together easily for a naturally random appearance.

Bark -Surface Stone

Buff -Surface Stone

Classic -Surface Stone

Rust -Surface Stone

TEXTURES PATTERNS A to Z 6" X 6" 3" X 3" 2" X 2" 1" X 1"

MOSAICS NEW-BBQS NEW-FINISHES! ACCESSORIES

DECKING/COPING CONTACT US

#### **Pro-Stack**

Our new Pro-Stack surface stone is a perfect finish for BBQ Islands, walls, planters and columns. As a beautiful enhancement to your backyard decor, this faux stone has the perfect blend of color and texture.

This stone is manufactured with premium materials that are super-light, strong and durable.

**Pro-Stack Stone** 

Basalt Gray -Surface Stone

Harvest -Surface Stone

McDowell Mountain -Surface Stone

Sante Fe -Surface Stone