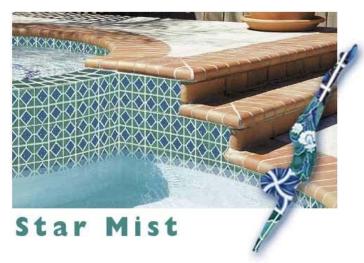

### **Star Mist**

A daisy captured inside a diamond is the centerpiece of our new Star Mist line. It's surrounded by a symmetrical pattern of rich color that emulates handmade craft paper.

"Close-up/detail" image