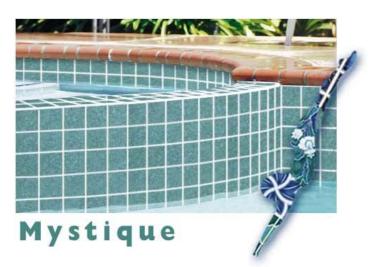

# **Mystique**

Subtle and beautiful patterns emerge from our new Mystique line. A rich stone-like texture adds a touch of earthtone to compliment the flowing waters surrounding it.

"Close-up/detail" image

MY-750 Sea Mist

MY-760 Twilight Mist

MY-775 Pistachio Mist

MY-797 Midnight Mist

POOL TILE & STONE POOL FINISHES BBQ ISLANDS
888-411-TILE 2" X 2" | I" X I" TEXTURES PATTERNS A to Z 6" X 6" 3" X 3" DECKING/COPING CONTACT US