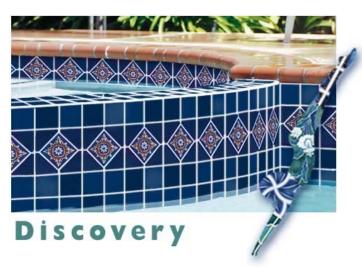

# **Discovery**

The Discovery. This beautiful tile features a richly shaded star-burst pattern in five expressive colors. The fresh, glossy appearance of this tile gives your pool or spa a modern and elegant look. Be sure to see our Mix & Match page for tips on designing with Discovery, Discovery Accent and Discovery Field.