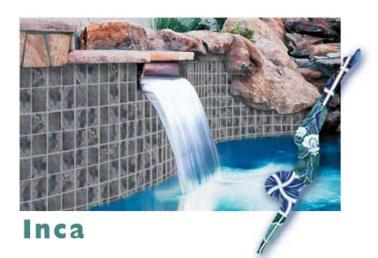

#### Inca

With it's rich textures and dynamic color palette, Inca has a lively look that can add impact to your pool and spa. This beautiful tile features wide shade variation for a naturally energetic look.

"Close-up/detail" image

INC33 Sage

INC34 Earth

INC38 Blue

TEXTURES PATTERNS A to Z 6" X 6" 3" X 3" 2" X 2" 1" X 1"

MOSAICS NEW-BBQS NEW-FINISHES! ACCESSORIES

DECKING/COPING CONTACT US

© 2005 NPTG