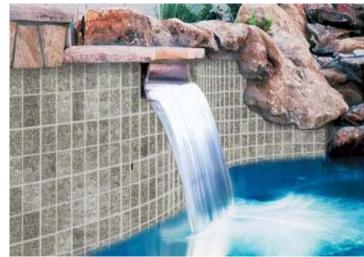

" 3" X 3" 2" X 2" | I" X | " NEW-FINISHES! ACCESSORIES CONTACT US



© 2005 NPTG

## **Echo Canyon**

The natural patterns and gorgeous colors of the Echo Canyon tile line evoke the majestic beauty of mountain canyons.

Design Tip - can also be used for Waterline. Available sizes: 6" x 12", 12" x 12", 12" x 18", 18" x 18", 3" x 12" SBN





Bryce Canyon -Decking



Hidden Canyon -



Titus Canyon -Decking



Bryce Canyon -Waterline



Hidden Canyon -Waterline



Titus Canyon -Waterline

© 2005 NPTG



TEXTURES PATTERNS A to Z 6" X 6" 3" X 3" 2" X 2" 1" X 1"

MOSAICS NEW-BBQS NEW-FINISHES! ACCESSORIES

DECKING/COPING CONTACT US

# **Europe**

Another new tile that borrows from nature's palette is the Europe. With its stone-like texture and color palette it has a unique beauty all its own.



View the pool in your choice of tile by clicking on any tile below.

"Close-up/detail" image



EU-33 Sage



EU-34 Sterling



EU-36 Taupe



EU-37 Amber



EU-38 Blue



TEXTURES PATTERNS A to Z 6" X 6" 3" X 3" 2" X 2" | I" X | ACCESSORIES DECKING/COPING **CONTACT US** 

© 2005 NPTG

#### **Ferrara**

A favorite textured tile, the Ferrara offers a wide variety of tones and hues. Adding the Imola as an accent tile is an excellent way to increase your options.



View the pool in your choice of tile by clicking on any tile below.

"Close-up/detail" image



FRP-BLUE Blue





FRP-GOLD Gold



FRP-JADE Jade



FRP-OCEAN Ocean



F-STORM Gray



FRP-GREEN Green



FRP-BLUE IMOLA Blue/Bone/Gold



FRP-BONE **IMOLA** Bone/Green/Gold



Gold/Bone/Blue



FRP-GOLD IMOLA FRP-JADE IMOLA Jade/Oce