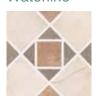

### **Star Mist**

A daisy captured inside a diamond is the centerpiece of our new Star Mist line. It's surrounded by a symmetrical pattern of rich color that emulates handmade craft paper.

"Close-up/detail" image