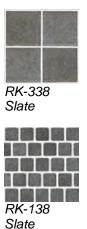

# **Rockscapes**

Drawing on nature's color palette, the Rockscapes line favors subtle tonal shifts and soft, tranquil textures. The Rockscapes line also features matching 1"x1" tiles and dolphin decos, allowing unlimited versitility in designing your pool.

View the pool in your choice of tile by clicking on any tile below.

"Close-up/detail" image

Copper 经期期基金 化海绵 阿阿尔 RK-152

Copper

Copper

Bone RK-160

Bone

Cypress RK-149

RK-380 Jade

Cypress

| TEXTURES       | PATTERI | NS At  | o Z 6"               | X 6"       | 3" X 3"  | 2" X 2"    | I" X I" |
|----------------|---------|--------|----------------------|------------|----------|------------|---------|
| MOSAICS NEW    |         | NEW-BE | W-BBQS NEW-FINISHES! |            | INISHES! | ACCESSORIE |         |
| DECKING/COPING |         |        |                      | CONTACT US |          |            |         |