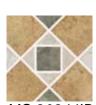

### **Star Mist**

A daisy captured inside a diamond is the centerpiece of our new Star Mist line. It's surrounded by a symmetrical pattern of rich color that emulates handmade craft paper.

"Close-up/detail" image