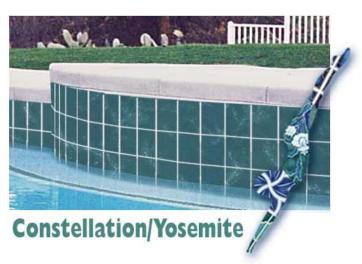

# Constellation, Yosemite

A smooth, mottled texture graces the Constellation and Yosemite lines. These tiles are available in colors and hues to compliment their subtle textures.

View the pool in your choice of tile by clicking on any tile below.

"Close-up/detail" image

#860, Teal Blue CY-17, Teal Blue

| TEXTURES | PATTER | RNS | A to Z | 6" X 6" | 3" X 3" | 2" X 2" | I" X I" |
|----------|--------|-----|--------|---------|---------|---------|---------|
| MOSAI    | CS     | NEV | V-BBQS | NEW-F   | INISHES | ACCES   | SORIES  |
| DECK     | ING/CO | PIN | G      |         | CONTAC  | CT US   |         |