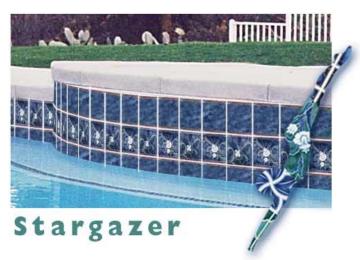

# Stargazer Stargazer Field

The new Stargazer and Stargazer Field, coordinate perfectly together. They have been designed to "Mix & Match", allowing you to create a pool or spa design that expresses your sense of taste and imagination.

"Close-up/detail" image

ST-75 Marine

STF-675 Marine

ST-95 Caribbean Blue

STF-695 Caribbean Blue