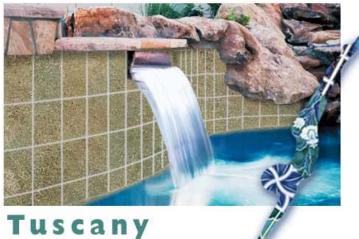

# Tuscany

The rich patina and wide variations in shade and tone create impressive effects when using the Tuscany tile in both fields of tiles or single rows. Adding deco pieces extends your design options.

(note - wide shade variations)

View the pool in your choice of tile by clicking on any tile below.

C-30 Pietra Azul

Pietra Azul 2"

C-70 Pietra Verde

"Close-up/detail" image

HVER22 Pietra Verde 2"

**HBLU Deco** Pietra Azul