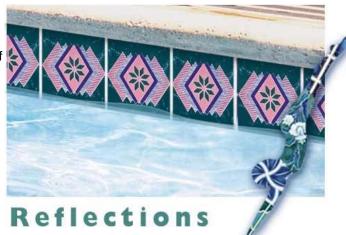

### Reflections

The Reflections line, another of our geometrically designed 3dimensional tiles, boasts precise pattern edges complemented by a soft, textured background, with a striking, repetitive border.

RS-20 Teal (dark)

RS-23 Azure Blue

RS-26 Marine

TEXTURES PATTERNS A to Z 6" X 6" 3" X 3" 2" X 2" | I" X | I" CONTACT US DECKING/COPING