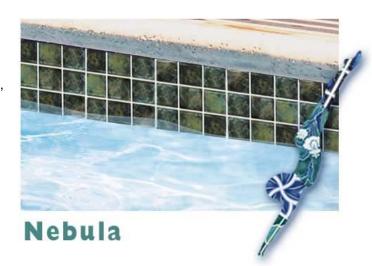

### Nebula

The Nebula line is a group of tiles that are beautifully crafted, translucent glass tiles, available in green, rust and

**GLTN0074** 