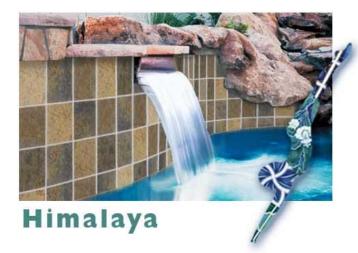

# Himalaya 6"x6"

The rich, natural beauty of the earth emerges in our new Himalaya line. Subtly shifting shades and textures enhance and enliven your environment.

"Close-up/detail" image

HLMULTI Himalaya Multicolor 6"x6"

HLMULTI2x2 Himalaya Multicolor 2"x2"

© 2005 NPTG