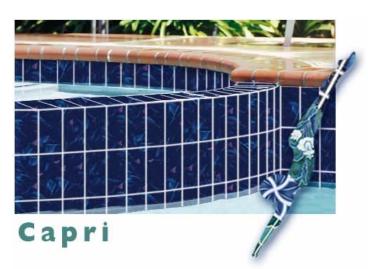

## Capri

The Capri blends full, rich colors with an earthy texture. Noticable magenta highlights give this gorgeous tile a brilliant appearance.

"Close-up/detail" image

CP91 Teal Green

CP95 Caribbean Blue