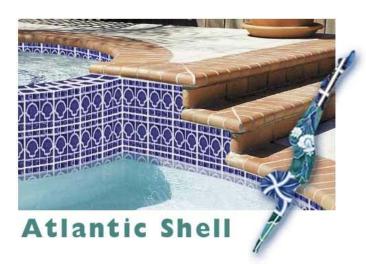

#### **Atlantic Shell**

Our new Atlantic Shell design features a classic two-tone scallop shell surrounded by a marbleized floral border. It's an ideal accent tile for any seaside pool or spa. And sure to appeal to any ocean lover at heart.

View the pool in your choice of tile by clicking on any tile below.

"Close-up/detail" image

AT-3208 Electric/Marble Lavender Blue

AT-7504 Marine/Marine Green

AT-9109 Teal/Marble Caribbean Blue

AT-9503 Caribbean/Marble Caribbean Blue