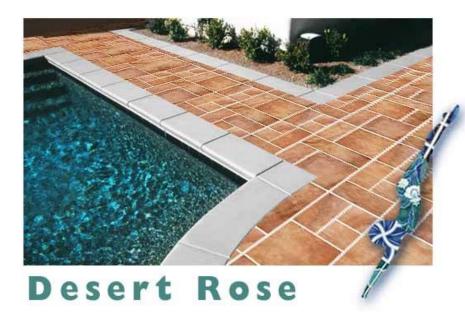

#### **Desert Rose**

Dusty colors and intricate textures emerge from the Italian Desert Rose line. With it's wide variation of color and contrast, naturally inspired patterns and designs are formed when used as a decking, or waterline, tile.

Design Tip - can also be used for Waterline. Available sizes: 6" x 6", 6" x 12", 12" x 12", 12" x 18", 18" x 18"

RX-7500310 Sabbia Dorata -Decking

Sabbia Dorata -Waterline

RX-7502610 Sabbia Nera - Decking