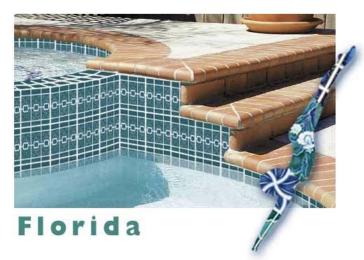

## **Florida**

Designed to blend well with Mediterranean architecture, our new Florida line definitely has a Spanish influence. This vertical tile features a small solid tile offset by two tiles with a crystalline glaze and a border of color at top and bottom.

"Close-up/detail" image

FL-88 Teal

LC-2440S Royal Terra

LC-4141 Blueberry

LC-240 Cobalt

TEXTURES PATTERNS A to Z DECKING/COPING

6" X 6" 3" X 3" 2" X 2" | I" X | " NEW-FINISHES! ACCESSORIES CONTACT US

© 2005 NPTG