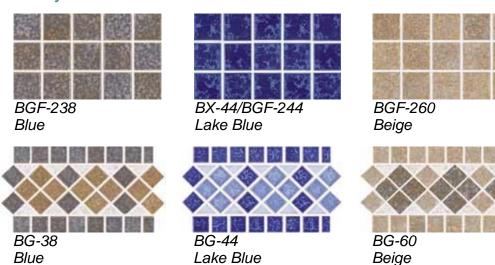

# Borrego

With earthy tones, subtle shading and wonderful texture, the Borrego tiles evoke the classic charm of a Spanish villa.

View the pool in your choice of tile by clicking on any tile below.

"Close-up/detail" image