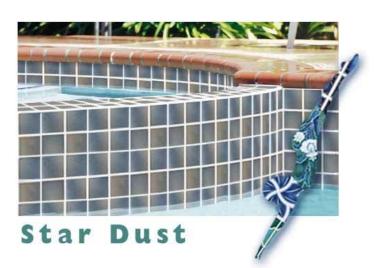

### **Star Dust**

There's definitely a hint of magic in our new Star Dust tile design. Look closely and you'll discover a powdery sheen that coats an infusion of color. After all, why should the water sparkle in the moonlight all by itself?

"Close-up/detail" image

SD-381 Desert Shadows

SD-382 Misty Nights

SD-383 Twilight

SD-384 Night Sky