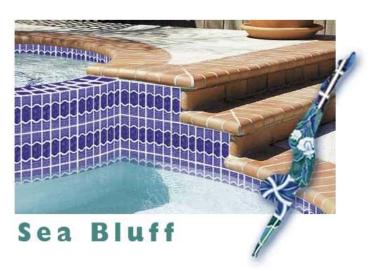

### Sea Bluff

The modern and striking new Sea Bluff consists of gem-like textures and colors surrounded by a distinctive pattern embossed into the border.

"Close-up/detail" image

MBL-905 Royal Blue

MBL-907 Powder Blue