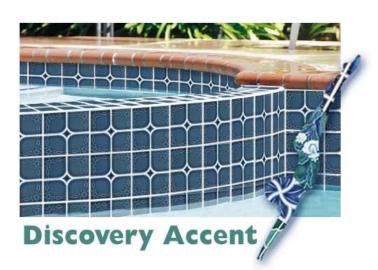

# **Discovery** Accent

With it's embossed-like flower and delicate intertwined vine pattern, Discovery Accent has the same sophisticated, modern look as it's companion tile, Discovery. (Be sure to see Mix & Match page for tips on designing with Discovery, Discovery Accent and Discovery Field)

View the pool in your choice of tile by clicking on any tile below.

"Close-up/detail" image

DAS-32 Electric Blue

DAS-91 Teal Green

DAS-33 Teal Blue

DAS-75 Marine

DAS-90 Marine Green

DAS-95 Caribbean Blue