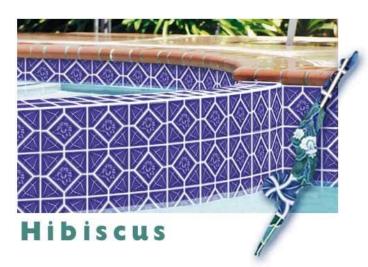

#### **Hibiscus**

An intriguing new tile design is the Hibiscus. With its floral namesake as a centerpiece offset by striking gems in each corner. This accent tile has been designed to "Mix & Match" with other tiles to suit your own sense of color and style.

"Close-up/detail" image

HI-620 Electric Blue

HI-630 Teal

HI-634 Emerald Green

Navy

| TEXTURES PATT | ERNS | A to Z | 6" X 6" | 3" X 3" | 2" X 2" | I" X I" |
|---------------|------|--------|---------|---------|---------|---------|
| MOSAICS       | NEV  | W-BBQS | NEW-F   | INISHES | ACCES   | SORIES  |
| DECKING/C     | OPIN | G      |         | CONTAC  | CT US   |         |