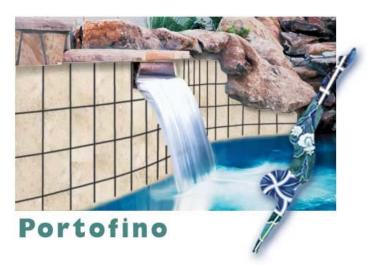

### **Portofino**

The rich patina and wide variations in shade and tone create impressive effects when using the Portofino tile.

Avaliable in Sabbia or Noce. (note - wide shade variations)

"Close-up/detail" image

PTF40 Sabbia

PTF60 Noce

TEXTURES PATTERNS A to Z 6" X 6" 3" X 3" 2" X 2" 1" X 1"

MOSAICS NEW-BBQS NEW-FINISHES! ACCESSORIES

DECKING/COPING CONTACT US

© 2005 NPTG