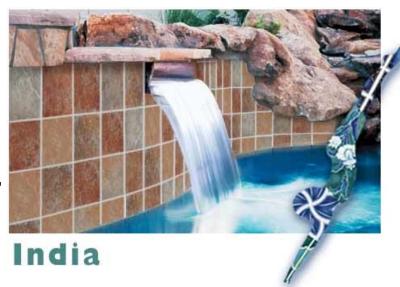

## India

The India tiles revive materials typical of the Indian subcontinent where thousands of years have created stone of incomparable beauty.

Design Tip - can also be used for <u>Decking.</u> Available sizes: 6" x 6", 6" x 12", 12" x 12", 12" x 18",

6" x 12", 12" x 12", 12" x 18", 18" x 18"(not available in India Kotah), 3" x 12" SBN

ing "Close-up/detail" image

View the pool in your choice of tile by clicking on any tile below.

RX-3044 India Dolphur -Waterline