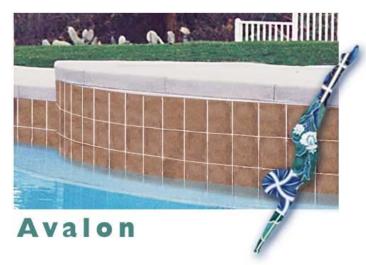

## **Avalon**

The Avalon line is a spectacular look for any project. The tile has a natural stone surface texture with exciting, metallic silver highlights that create a brilliant energy. These subtle surface variations make this tile stand out.

(note - wide shade variations)

View the pool in your choice of tile by clicking on any tile below.

"Close-up/detail" image

KIAVO1 Avarust Deco

KOAVO6 Avablue

AVABLUE 2X2

KIAVO6 Avablue Deco

KOAVO7 Avatan