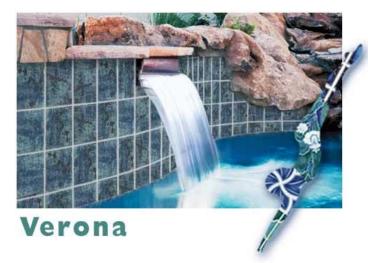

### Verona

Gorgeous colors and texture highlighted with a smooth polish make up the exciting Verona line. This unique blend of nature and magic creates a spectacular look for your outdoor or indoor surroundings.

"Close-up/detail" image

VR679 Borba Turquoise

VR680 Boticas Rust Green

VR681 Tondela Blue

VR682 Tavora Tan

| TEXTURES P | ATTERNS   | A to Z | 6" X 6" | 3" X 3"   | 2" X 2" | " X I" |
|------------|-----------|--------|---------|-----------|---------|--------|
| MOSAIC     | S NEV     | V-BBQS | NEW-F   | INISHES!  | ACCESSO | DRIES  |
| DECKIN     | IG/COPING | G      |         | CONTACT U | S       |        |