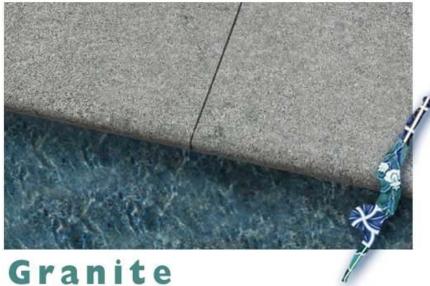

## **Granite**

Granite coping shows the deep textures and color nuances found in natural quarrys. This beautiful coping provides a rich look while adding a safe, nonslip surface.

Available sizes - Coping: 4" x 12", 12" x 24"

G-640 Deep Sea Rock Coping

G-654 African Grey Coping

G-664 Tiger Almond Coping

| TEXTURES | PATTERI | NS At  | o Z 6" | X 6"  | 3" X 3"  | 2" X 2" | I" X I" |
|----------|---------|--------|--------|-------|----------|---------|---------|
| MOSAL    | cs 1    | NEW-BE | QS I   | NEW-F | INISHES! | ACCESS  | ORIES   |
| DECK     | ING/COF | PING   |        |       | CONTACT  | rus     |         |