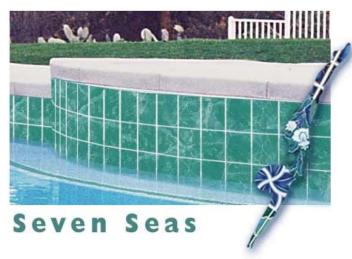

### Seven Seas

This captivating tile uses a marble texture combined with natural colors found in seas and lakes. Once installed, the Seven Seas imparts a "wet look" for added beauty and serenity.

"Close-up/detail" image

PA-32 Mediterranean

PA-41 Lake Blue

PA-95 Pacific Blue

SS-99 Atlantic Green