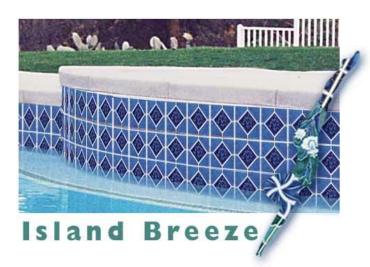

#### **Island Breeze**

Featuring a hibiscus flower surrounded by fields of jewel colors, the Island Breeze evokes feelings of tropical breezes and azure seas.

"Close-up/detail" image

IBF-29 Caribbean Blue

IBF-32 Electric Blue

IBF-90 Marine Green

IBF-95 Royal Blue

IB-29 Caribbean Blue

IB-32 Electric Blue

IB-90 Marine Green

IB-95 Royal Blue