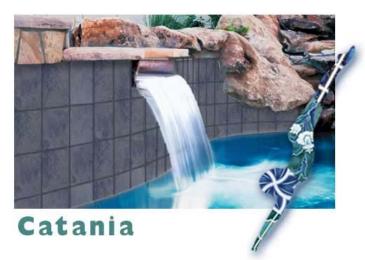

## Catania

The rich natural tones of Ocean, Earth, and Sand define the Catania tile collection. The shade of tiles vary within each given color - an inherent quality that enhances their beauty.

"Close-up/detail" image

CATBLUE Ocean

CATRUST Earth

CATTAN Sand

TEXTURES PATTERNS A to Z 6" X 6" 3" X 3" 2" X 2" 1" X 1"

MOSAICS NEW-BBQS NEW-FINISHES: ACCESSORIES

DECKING/COPING CONTACT US