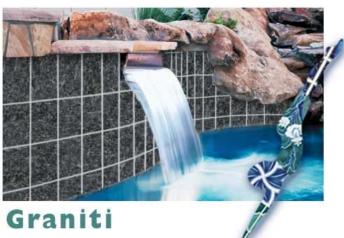

## **Graniti**

With a distinguished marbled look the Graniti line goes formal or casual. This classic look matches any landscape and accents natures beauty. Goes anywhere, with subtle hints of accent color interwoven throughout this tile.

View the pool in your choice of tile by clicking

"Close-up/detail" image

on any tile below.

GRI-603 Blue Pearl

GRI-613 Verde

GRI-623 Colombo

GRI-633 Giallo

TEXTURES PATTERNS A to Z 6" X 6" 3" X 3" 2" X 2" 1" X 1"