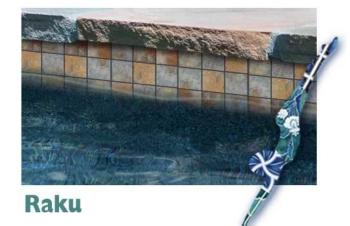

### Raku

A beautiful assortment of nature's colors and textures are found in the new Raku series. Transform your pool or spa into the ideal natural oasis for your enjoyment!

(note - wide shade variations)

RUCOBALT Cobalt

RUOCEAN Ocean

RUCOBALT2x2 RUCOBALT Deco Cobalt

Cobalt

RUOCEAN2x2 Ocean

RUOCEAN Deco Ocean

POOL TILE & STONE POOL FINISHES BBQ ISLANDS 888-411-TILE

TEXTURES PATTERNS A to Z 6" X 6" 3" X 3" 2" X 2" 1" X 1"