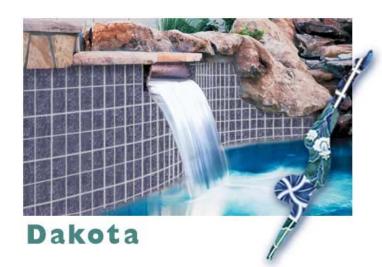

## **Dakota**

There's a depth of texture that you'll appreciate in the Dakota tile design. Rich variations of color and textural nuances enhance this tiles beauty. Reminiscent of a night around the campfire after a hard ride. Four great variations to choose from.

DK-350 Blueberry

DKB-350 Blueberry

DK-354 Rustic Brick

DKB-354 Rustic Brick

DK-355 Wheat

DKB-355 Wheat

DK-356 Rushmore Blue

DKB-356 Rushmore Blue