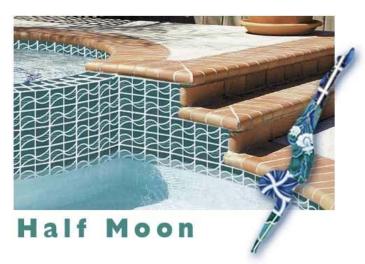

## **Half Moon**

A slivered crescent with marbleized color is the very essence of our new Half Moon line. Each crescent is surrounded by a matching solid color.

View the pool in your choice of tile by clicking on any tile below.

"Close-up/detail" image