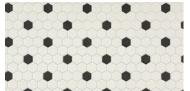

PENNY ROUND DK30 Retro Dot Mosaic Arctic White D617 and Black D311

HEXAGON DK16 1" Hexagonal Tile Arctic White D617 and Black D311

MACARON BLEND DK25 (2) 33% Galaxy D023 33% Arctic White D617 33% Spa D148

PENNY ROUND DK29 Rosette Mosaic Arctic White D617 and Black D311

RYE BLEND DK27 (1) 33% Oak Moss D195 33% Mint D152 33% Cypress D452

HEXAGON DK16 2" Hexagonal Tile Arctic White D617 and Black D311

+ DK04, DK21, DK22, DK23, DK24, DK25, DK26, DK27 blends stocked in 1x1, Modern Weave, Pinwheel, Shamrock and Trinity