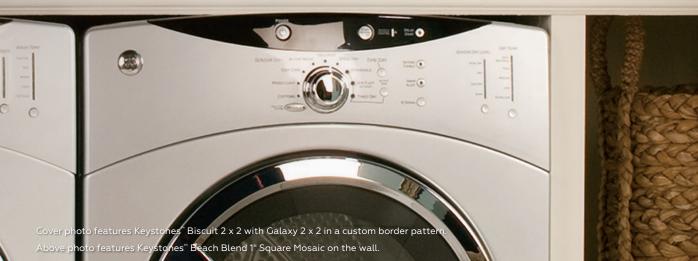

## COLOR PALETTE

STOCKED BLENDS AND PATTERNS

BEACH BLEND DK04 (1) + 1 x 1 Mosaic 33% 33% Almond D335 33% Biscuit D317 34% Urban Putty D161

WHEAT BLEND DK21 (1) + 33% Moonshine D117 33% Suede Gray D182 33% Desert Gray D014