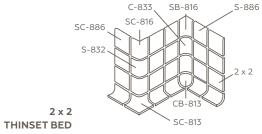

lts.

#### DURABILITY

| Flo | oor Surface Wear Resista |   |                                    |
|-----|--------------------------|---|------------------------------------|
| 1   | Residential Bathrooms    | 3 | All Residential / Light Commercial |
| 2   | All Residential Areas    | 4 | All Residential / Commercial       |





MADE IN THE U.S.A.

RECYCLED MATERIAL

All or select items within this series meet the requirements for these qualifications. For more information, visit daltile.com.

COLORBODY<sup>™</sup> PORCELAIN

### TRIM INSTALLATION

KEYSTONES<sup>™</sup> COLORBODY<sup>™</sup> PORCELAIN

Trim is available in single linear foot lengths, or it can be ordered with cap and/or cove face-mounted on the sheet with flat tile. Trim members with modular 1 x 1 and 2 x 2 flat tile.





UNIVERSALTRIM (typical installation)



2 x 2 CONVENTIONAL MORTAR BED

### MOUNTED TILE SHEETS

- Master-Set® back-edge mounting system for ceramic mosaics, borders and pattern designs.
- All glazed and unglazed porcelain mosaic colors are mounted.
- Easy to cut with knife or pointed trowel.
- Strong, flexible 12 x 24 sheets.

|                     | Туре                  | Number    | Size                                             | Pieces / LF<br>Per Carton | Groups     |
|---------------------|-----------------------|-----------|--------------------------------------------------|---------------------------|------------|
| D                   | Bullnose              | S862      | 1 x 1                                            | 196                       | 1, 2       |
|