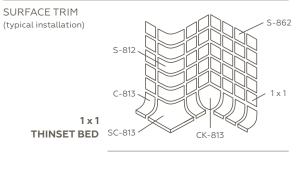

sults.

#### DURABILITY

| Flo | oor Surface Wear Resista |   |                                    |
|-----|--------------------------|---|------------------------------------|
| 1   | Residential Bathrooms    | 3 | All Residential / Light Commercial |
| 2   | All Residential Areas    | 4 | All Residential / Commercial       |





MADE IN THE U.S.A.

RECYCLED MATERIAL

All or select items within this series meet the requirements for these qualifications. For more information, visit daltile.com.

COLORBODY<sup>™</sup> PORCELAIN

### TRIM INSTALLATION

KEYSTONES<sup>™</sup> COLORBODY<sup>™</sup> PORCELAIN

Trim is available in single linear foot lengths, or it can be ordered with cap and/or cove face-mounted on the sheet with flat tile. Trim members with modular 1 x 1 and 2 x 2 flat tile.





UNIVERSALTRIM (typical installation)



2 x 2 CONVENTIONAL MORTAR BED

### MOUNTED TILE SHEETS

- Master-Set® back-edge mounting system for ceramic mosaics, borders and pattern designs.
- All glazed and unglazed porcelain mosaic colors are mounted.
- Easy to cut with knife or pointed trowel.
- Strong, flexible 12 x 24 sheets.

|                     | Туре                  | Number    | Size                                             | Pieces / LF<br>Per Carton | Groups     |
|---------------------|-----------------------|-----------|--------------------------------------------------|---------------------------|------------|
| D                   | Bullnose              | S862      | 1 x 1                                            | 196                       | 1, 2       |
|