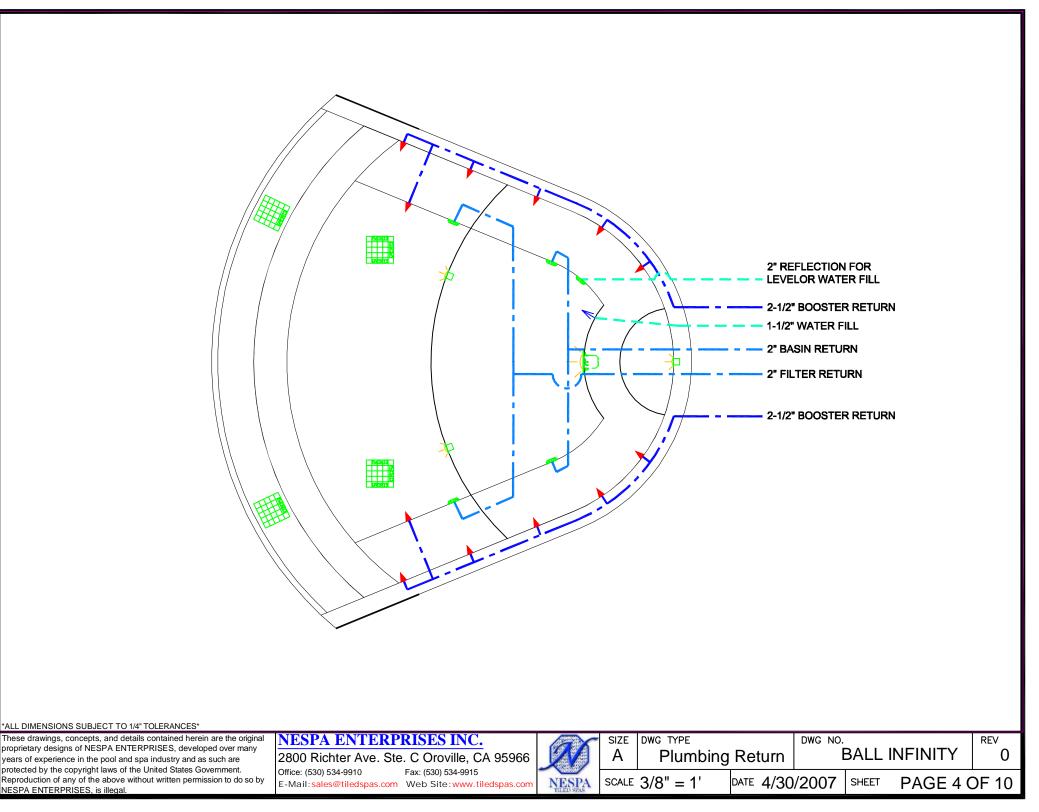

## LEVELOR WATER FILL

**2" REFLECTION FOR** 

## 2-1/2" BOOSTER RETURN "B"

\*ALL DIMENSIONS SUBJECT TO 1/4" TOLERANCES\*

These drawings, concepts, and details contained herein are the original proprietary designs of NESPA ENTERPRISES, developed over many years of experience in the pool and spa industry and as such are protected by the copyright laws of the United States Government. Reproduction of any of the above without written permission to do so by NESPA ENTERPRISES, is illegal.