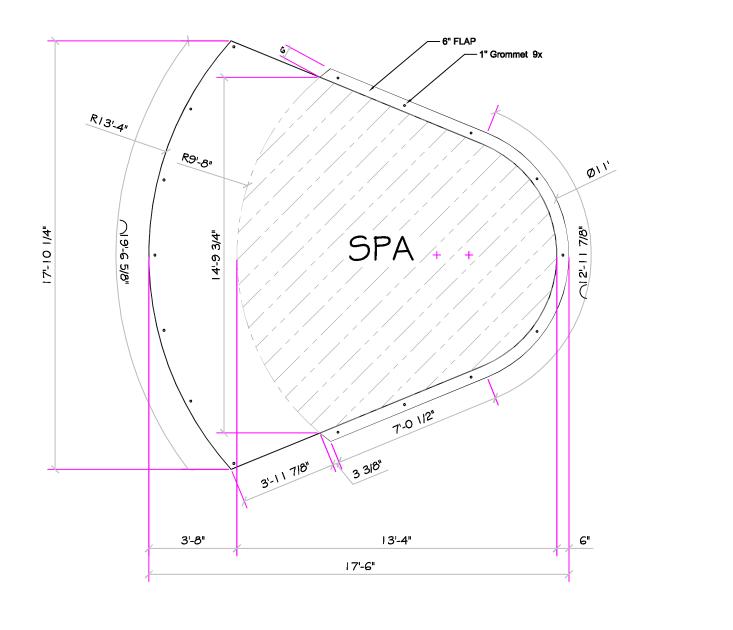

**3" BOOSTER SUCTION "A"** 2" FILTER RETURN **2" FILTER SUCTION 3" BASIN SUCTION** 2-1/2" BOOSTER RETURN "B"

**2" BASIN RETURN** 

\*ALL DIMENSIONS SUBJECT TO 1/4" TOLERANCES\*

These drawings, concepts, and details contained herein are the origina proprietary designs of NESPA ENTERPRISES, developed over many years of experience in the pool and spa industry and as such are protected by the copyright laws of the United States Government. Reproduction of any of the above without written permission to do so by NESPA ENTERPRISES, is illegal.