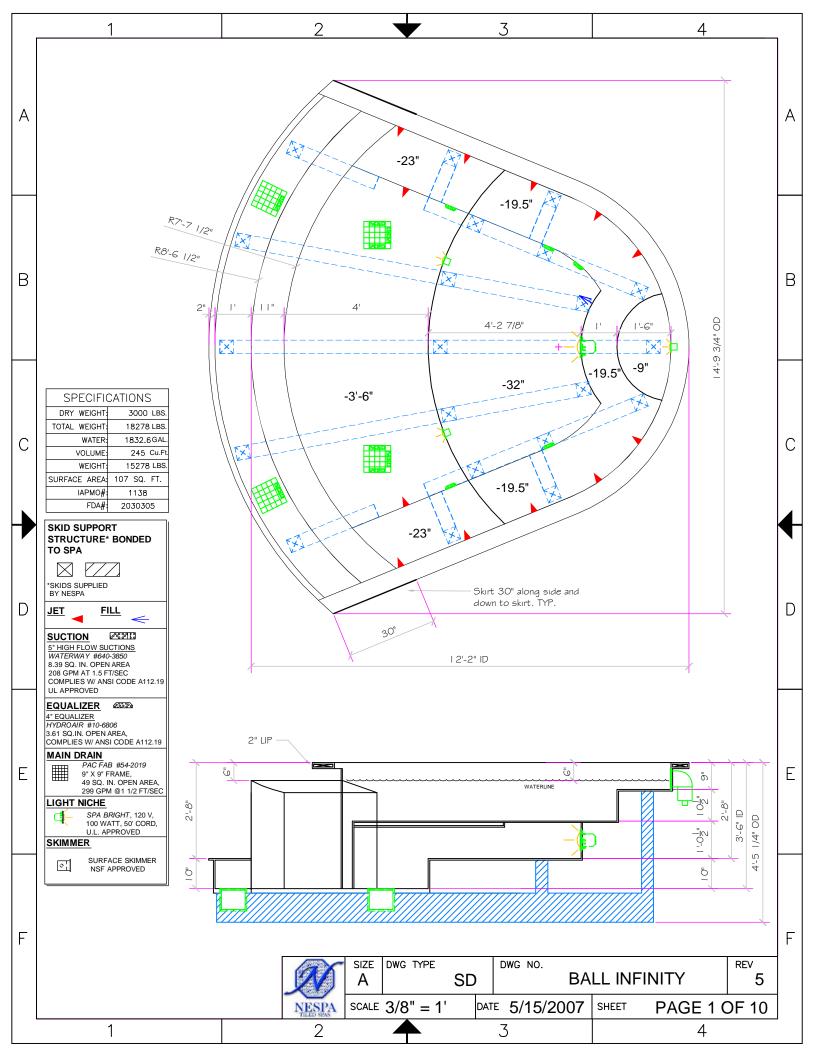

|                      | NESPA ENTERPRISES INC.                                                                               | ar    | SIZE  | DWG TYPE  |                  | DWG NO. |       |          | REV   |
|----------------------|------------------------------------------------------------------------------------------------------|-------|-------|-----------|------------------|---------|-------|----------|-------|
|                      | 2800 Richter Ave. Ste. C Oroville, CA 95966                                                          |       | А     | Plumbing  | Suction          | E       | BALL  | INFINITY | 0     |
| ment.<br>to do so by | Office: (530) 534-9910 Fax: (530) 534-9915   E-Mail: sales@tiledspas.com Web Site: www.tiledspas.com | NESPA | SCALE | 3/8" = 1' | DATE <b>4/30</b> | /2007   | SHEET | PAGE 2 C | DF 10 |