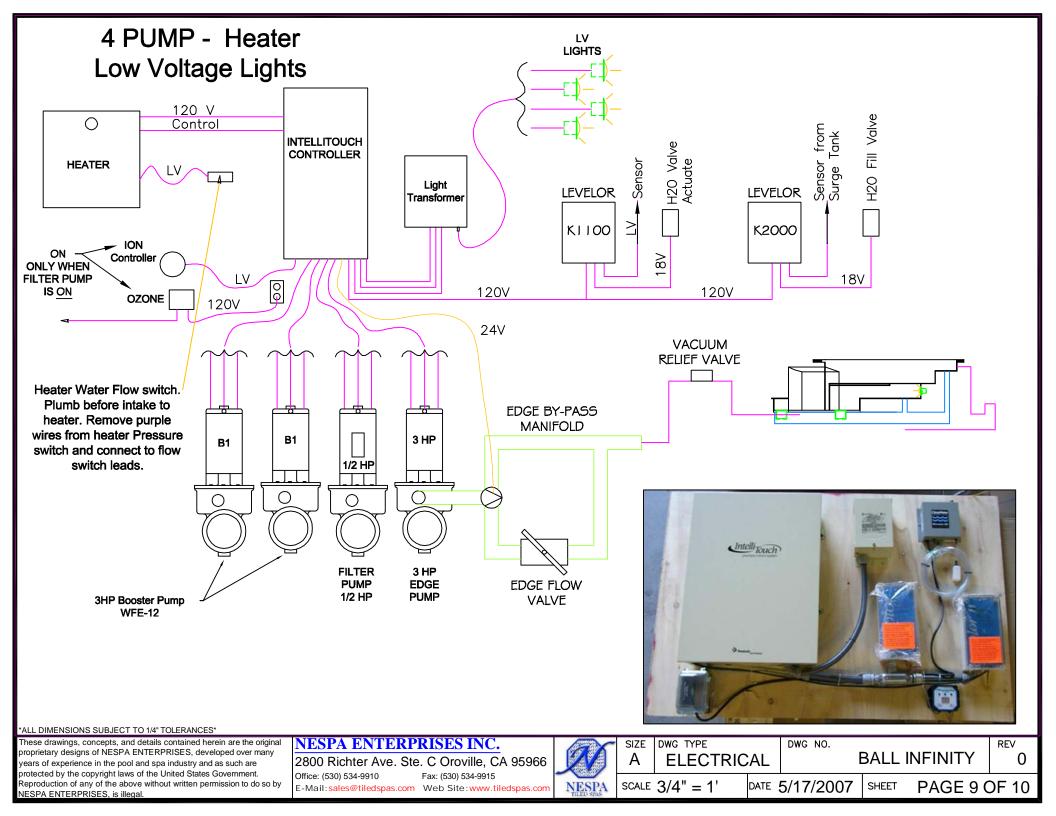

## **D. SPA LIGHT:**

1) Spa light has to be on GFCI circuit. It is controlled at spa side with ON/OFF.

### ELECTRICAL:

- 1) All electrical connections to spa or equipment should comply with the national electrical code. (NEC)
- 2) Connect electrical conduit to light niche. This work should be done or reviewed by a licensed electrician.
- 3) To install spa light you will need to include inside the PVC conduit to the light niche a solid #8 coated copper wire. (If you are use brass conduit, internal bond wire is not required.) This bond wire should be pulled with the light cord at the same time. This bond wire needs to be attached to the internal bonding lug of the light niche. An approved encapsulate should be applied to bond wire connection in niche.
- 4) An external #8 copper wire shall be connected to the external bonding lug on the rear of the light niche. This copper wire can then be used for additional bonding requirements (i.e., handrails or any other metallic object within 5' of the spa.