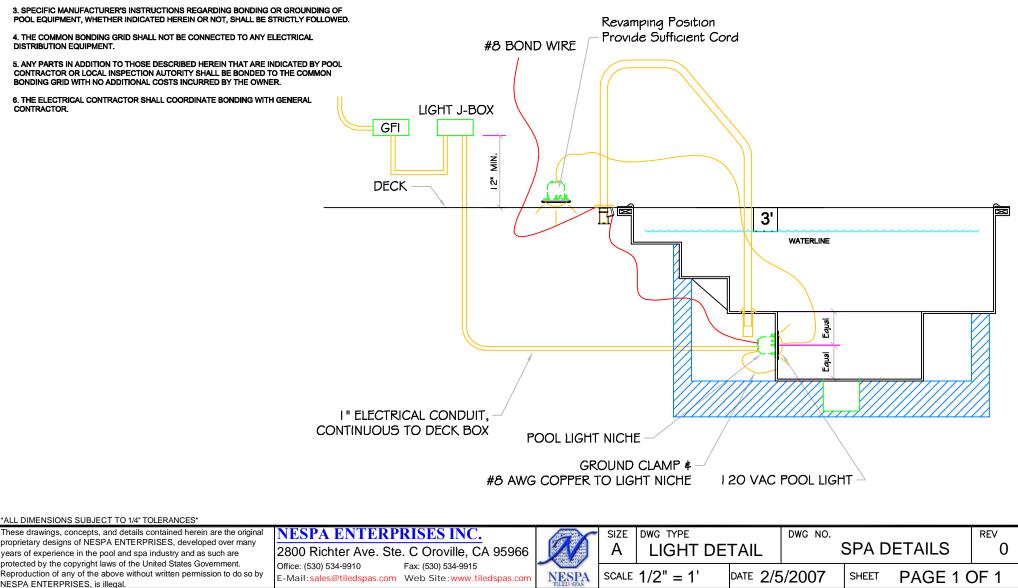

### ELECTRICAL:

- 1) All electrical connections to spa or equipment should comply with the national electrical code. (NEC)
- 2) Connect electrical conduit to light niche. This work should be done or reviewed by a licensed electrician.
- 3) To install spa light you will need to include inside the PVC conduit to the light niche a solid #8 coated copper wire. (If you are use brass conduit, internal bond wire is not required.) This bond wire should be pulled with the light cord at the same time. This bond wire needs to be attached to the internal bonding lug of the light niche. An approved encapsulate should be applied to bond wire connection in niche.
- 4) An external #8 copper wire shall be connected to the external bonding lug on the rear of the light niche. This copper wire can then be used for additional bonding requirements (i.e., handrails or any other metallic object within 5' of the spa.

#### POOL BONDING REQUIREMENTS:

1. THE FOLLOWING PARTS SHALL BE BONDED TOGETHER AND CONNECTED TO THE COMMON BONDING GRID.

- A. ALL THE METALLIC PARTS OF THE POOL STRUCTURE INCLUDING COPYING STONES, DECK, PERMANENT PLAY STRUCTURES. PERMANENT EXERCISE STRUCTURES.
- B. ALL METAL FITTINGS WITHIN OR ATTACHED TO THE POOL STRUCTURE C. METAL PARTS ASSOCIATED WITH THE POOL WATER CIRCULATING
- SYSTEM, INCLUDING PUMPS, FILTERS, AND HEATERS.
- D. METAL PARTS ASSOCIATED WITH POOL COVERS
- E. METAL SHEATHED CABLES AND RACEWAYS, METAL PIPING AND ALL FIXED METAL PARTS WITHIN 5 FEET HORIZONTALLY OF INSIDE WALLS OF POOL AND WITHIN 12 FEET ABOVE MAXIMUM WATER LEVEL OF POOL.
- F. METAL PARTS ASSOCIATED WITH OBSERVATION STANDS, TOWERS, PLATFORMS, AND DIVING STRUCTURES.

2. BONDING CONDUCTORS SHALL BE MINIMUM #8 SOLID COPPER, INSULATED E.C. SHALL COORDINATE APPROVED CONNECTOR TYPE AND METHOD WITH LOCAL ELECTRICAL AND/ OR POOL INSPECTOR.

3. SPECIFIC MANUFACTURER'S INSTRUCTIONS REGARDING BONDING OR GROUNDING OF POOL EQUIPMENT, WHETHER INDICATED HEREIN OR NOT, SHALL BE STRICTLY FOLLOWED.

DISTRIBUTION EQUIPMENT.

5. ANY PARTS IN ADDITION TO THOSE DESCRIBED HEREIN THAT ARE INDICATED BY POOL CONTRACTOR OR LOCAL INSPECTION AUTORITY SHALL BE BONDED TO THE COMMON BONDING GRID WITH NO ADDITIONAL COSTS INCURRED BY THE OWNER.

6. THE ELECTRICAL CONTRACTOR SHALL COORDINATE BONDING WITH GENERAL CONTRACTOR.

## LIGHT DETAIL