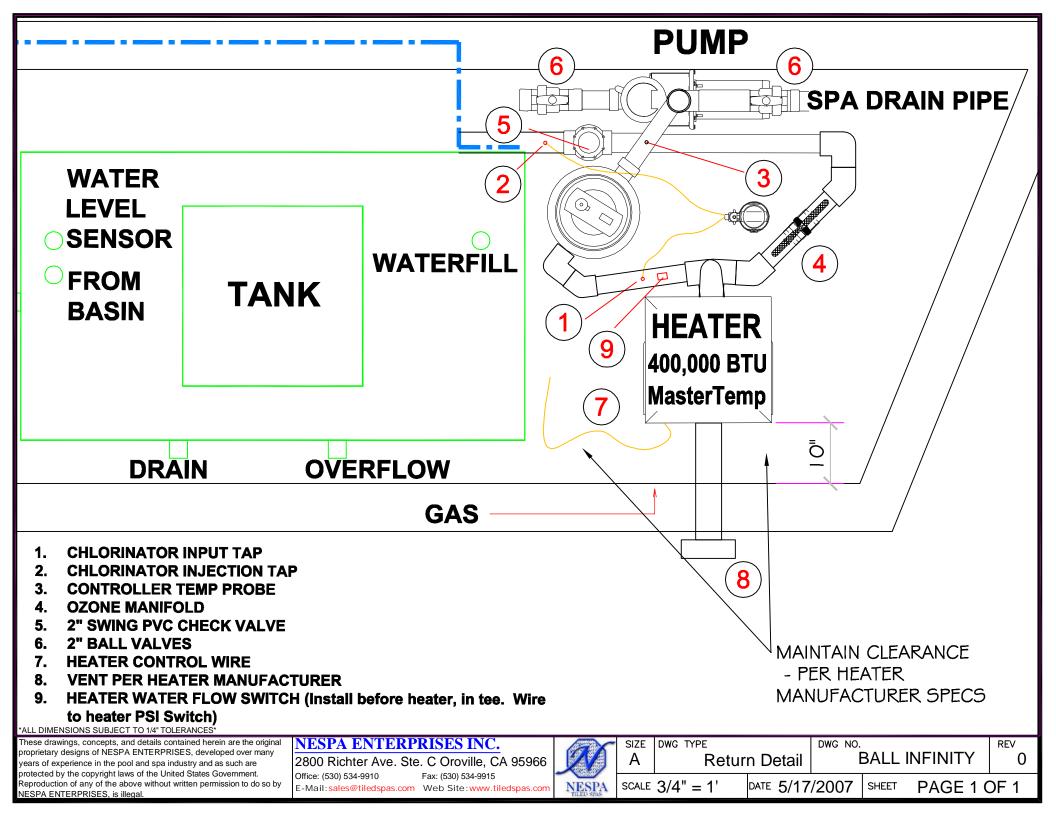

| ar    | SIZE  | DWG TYPE  |                  | DWG NO. |       |          | REV   |
|----------------------|------------------------------------------------------------------------------------------------------|-------|-------|-----------|------------------|---------|-------|----------|-------|
|                      | 2800 Richter Ave. Ste. C Oroville, CA 95966                                                          |       | А     | Plumbing  | Suction          | E       | BALL  | INFINITY | 0     |
| ment.<br>to do so by | Office: (530) 534-9910 Fax: (530) 534-9915   E-Mail: sales@tiledspas.com Web Site: www.tiledspas.com | NESPA | SCALE | 3/8" = 1' | DATE <b>4/30</b> | /2007   | SHEET | PAGE 2 C | DF 10 |









**3" BOOSTER SUCTION "A"** 2" FILTER RETURN **2" FILTER SUCTION 3" BASIN SUCTION** 2-1/2" BOOSTER RETURN "B"

**2" BASIN RETURN** 



\*ALL DIMENSIONS SUBJECT TO 1/4" TOLERANCES\*

These drawings, concepts, and details contained herein are the origina proprietary designs of NESPA ENTERPRISES, developed over many years of experience in the pool and spa industry and as such are protected by the copyright laws of the United States Government. Reproduction of any of the above without written permission to do so by NESPA ENTERPRISES, is illegal.

| al | <b>NESPA</b> | <b>ENTERPR</b> | <b>ISES INC.</b> |
|----|--------------|----------------|------------------|
|----|--------------|----------------|------------------|

2800 Richter Ave. Ste. C Oroville, CA 95966 Office: (530) 534-9910 Fax: (53