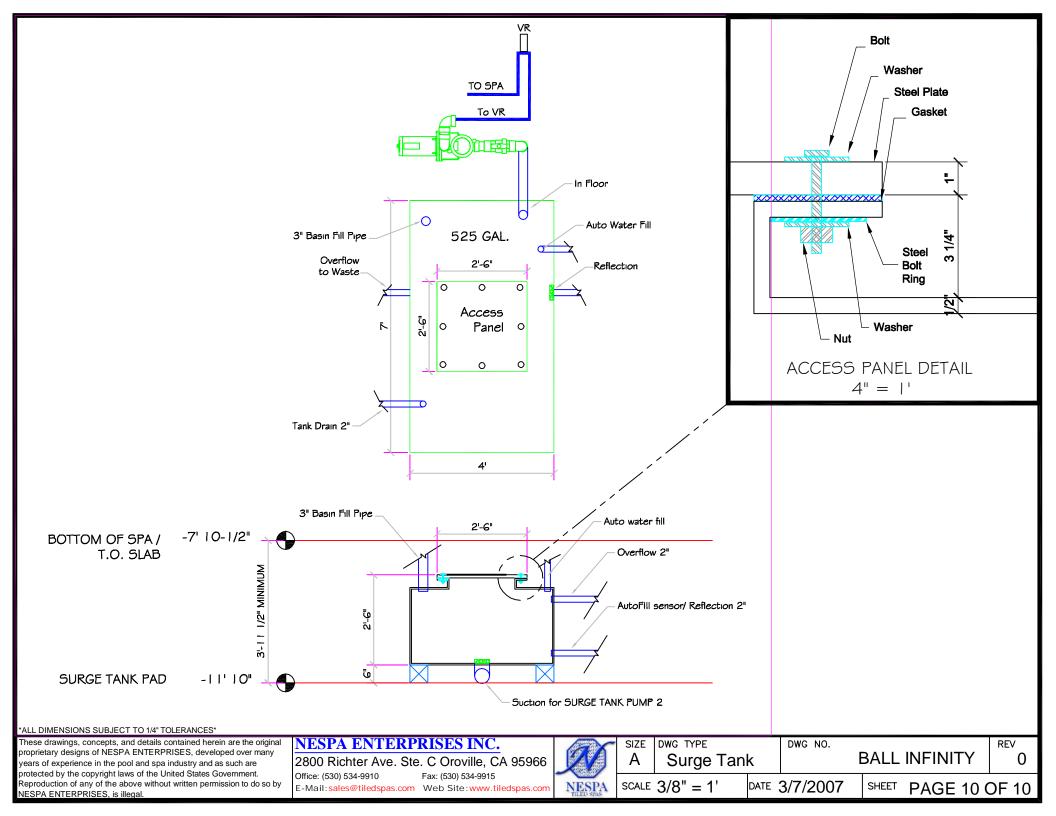

#### PLUMBING:

1) When plumbing a Nespa it is important to properly size the plumbing. We highly recommend that you follow the pump manufacturer's pipe sizing requirements.

Example is spas within 50' of equipment, a 2 <sup>1</sup>/<sub>2</sub>" suction, a 2 <sup>1</sup>/<sub>2</sub>" return would be used.

- 2) The air venturi should be hartford loop adjacent to spa shell and air entry point can be located next to spa or remotely at equipment.
- 3) Fill spa with water and test the system for leaks.

#### SAND BACK FILL:

1) With water in spa, back-fill around spa perimeter with dry plaster sand and wet wash with hydraulic attachment to hose. Let set for one hour and hydraulic dry again. Be sure water level in spa is at the highest level. Any questions please call us. ( 888) 479-4677.