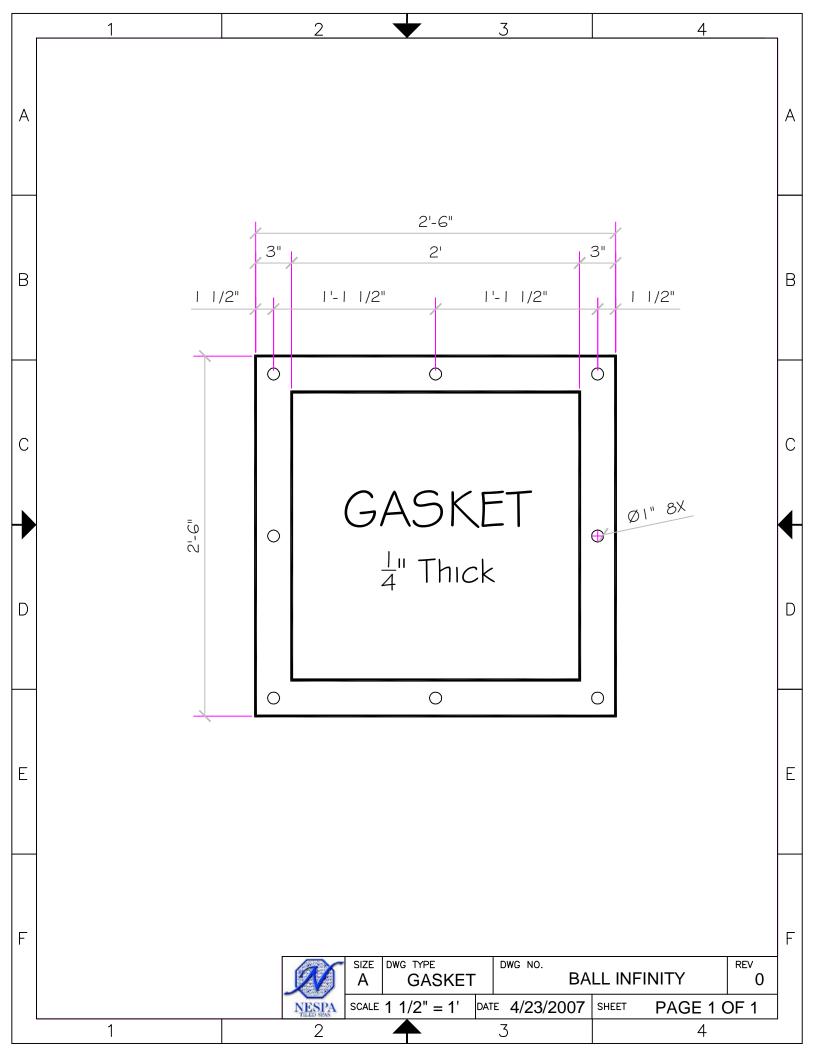

dustry and as such are protected by the copyright laws of the United States Government. Reproduction of any of the above without written permission to do so by NESPA ENTERPRISES, is illegal.

| NESPA ENTERP<br>2800 Richter Ave. Ste                | N                                                  | size<br>A           | DWG TYPE |     | /ER (2) |  | g no.<br>B |      |  |  |
|------------------------------------------------------|----------------------------------------------------|---------------------|----------|-----|---------|--|------------|------|--|--|
| Office: (530) 534-9910<br>E-Mail:sales@tiledspas.com | Fax: (530) 534-9915<br>Web Site: www.tiledspas.com | NESPA<br>THEED SPAS | SCALE    | 1/4 | " = 1'  |  | DATE 6/6/2 | 2007 |  |  |

BALL INFINITY PAGE 2 OF 2 SHEET

REV

0





|   |                                            | 1                        |                                           | 2 🛨 3