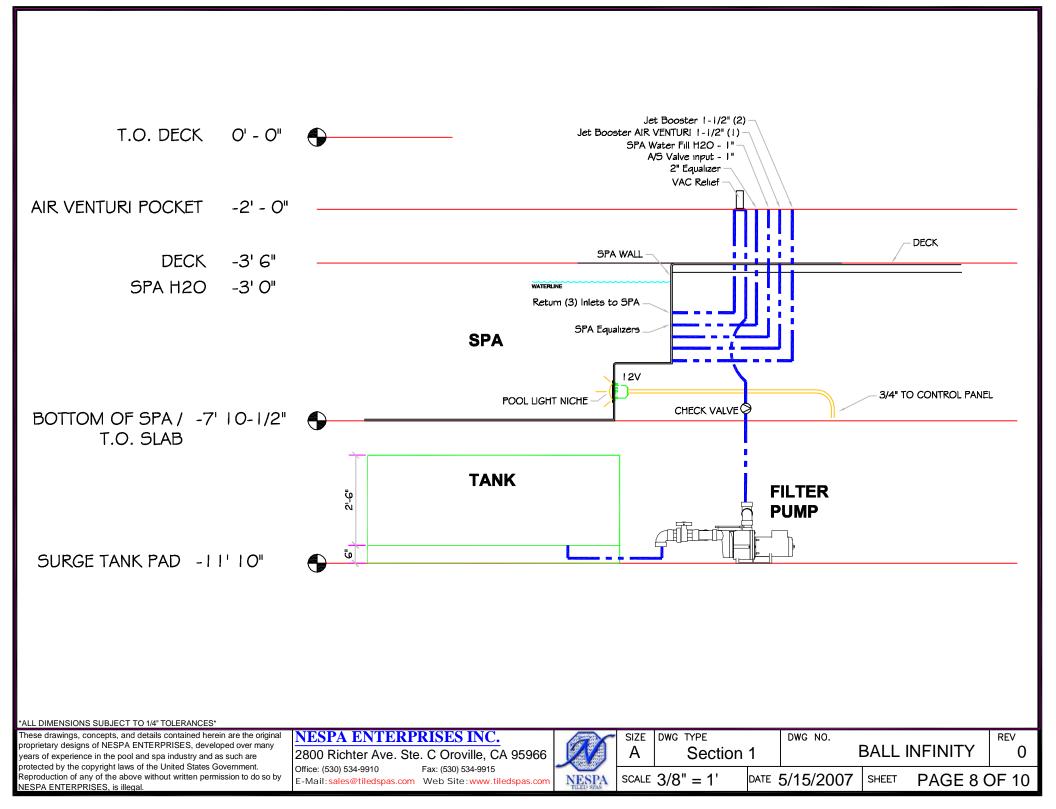

**3" BOOSTER SUCTION "A"** 2" FILTER RETURN **2" FILTER SUCTION 3" BASIN SUCTION** 2-1/2" BOOSTER RETURN "B"

**2" BASIN RETURN** 

\*ALL DIMENSIONS SUBJECT TO 1/4" TOLERANCES\*

These drawings, concepts, and details contained herein are the origina proprietary designs of NESPA ENTERPRISES, developed over many years of experience in the pool and spa industry and as such are protected by the copyright laws of the United States Government. Reproduction of any of the above without written permission to do so by NESPA ENTERPRISES, is illegal.

## LEVELOR WATER FILL

**2" REFLECTION FOR** 

## 2-1/2" BOOSTER RETURN "B"

\*ALL DIMENSIONS SUBJECT TO 1/4" TOLERANCES\*

These drawings, concepts, and details contained herein are the original proprietary designs of NESPA ENTERPRISES, developed over many years of experience in the pool and spa industry and as such are protected by the copyright laws of the United States Government. Reproduction of any of the above without written permission to do so by NESPA ENTERPRISES, is illegal.