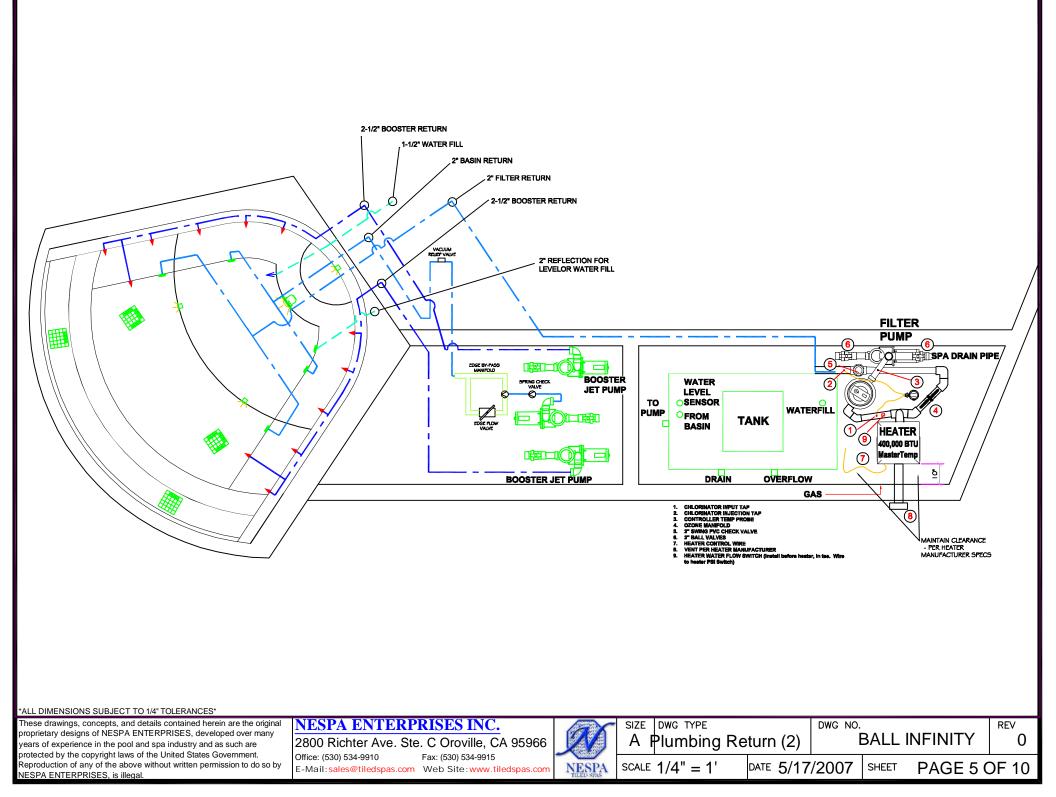

**3" BOOSTER SUCTION "A"** 2" FILTER RETURN **2" FILTER SUCTION 3" BASIN SUCTION** 2-1/2" BOOSTER RETURN "B"

**2" BASIN RETURN** 

\*ALL DIMENSIONS SUBJECT TO 1/4" TOLERANCES\*

These drawings, concepts, and details contained herein are the origina proprietary designs of NESPA ENTERPRISES, developed over many years of experience in the pool and spa industry and as such are protected by the copyright laws of the United States Government. Reproduction of any of the above without written permission to do so by NESPA ENTERPRISES, is illegal.

## LEVELOR WATER FILL

**2" REFLECTION FOR** 

## 2-1/2" BOOSTER RETURN "B"

\*ALL DIMENSIONS SUBJECT TO 1/4" TOLERANCES\*

These drawings, concepts, and details contained herein are the original proprietary designs of NESPA ENTERPRISES, developed over many years of experience in the pool and spa industry and as such are protected by the copyright laws of the United States Government. Reproduction of any of the above without written permission to do so by NESPA ENTERPRISES, is illegal.