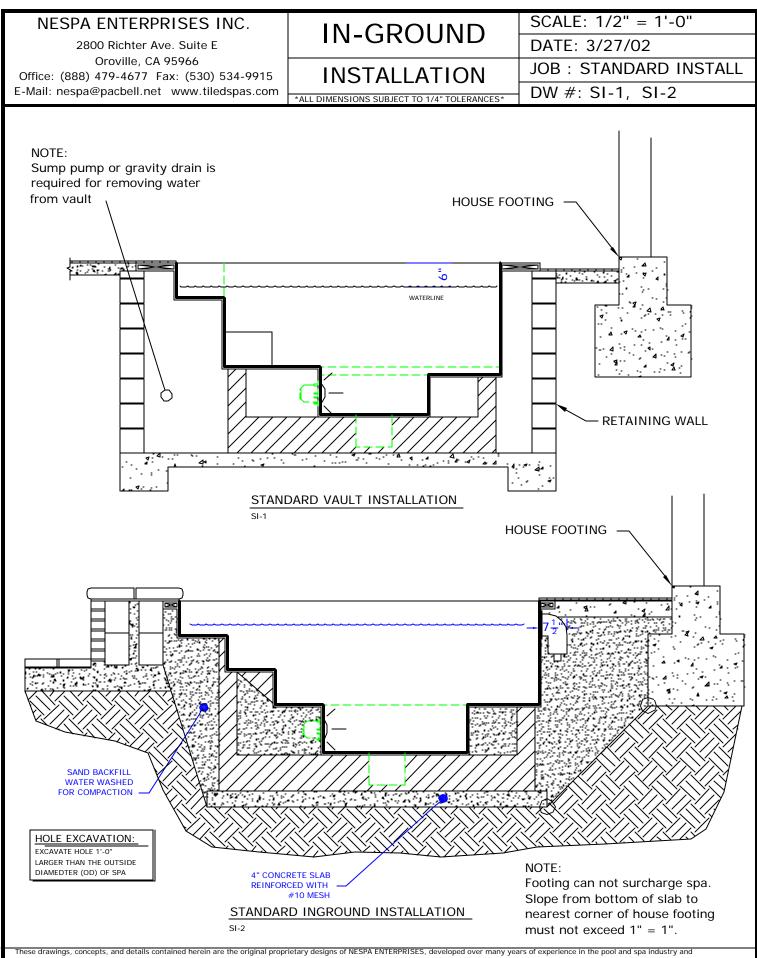

## STANDARD NESPA IN-GROUND INSTALLATION INSTRUCTIONS

## **SET-UP AND EXCAVATION:**

- In order to determine how to excavate for your spa or swim spa, measure spas inside dimension (I.D.) and add 8" to all sides. This 8" clearance is to accommodate jet and suction plumbing. This 8" clearance can change or be reduced upon request. Note: skimmer location, this area may have to be larger than 8". If you have questions call us. (888) 479-4677.
- 2) Hole depth is determined by spa's outside height dimension. This height may vary depending if spa has skids or no skids. Also consider the finish surrounding deck elevations, thickness of the finish material on spa upper horizontal lip. This material can be tile, stone, concrete or brick.
- 3) Preplumb spa before it goes into the hole.
- 4) Spa should sit on level 3 1/2" thick reinforced concrete pad.
- 5) Install spa into the hole on top of concrete pad. Do not hold onto pipes. Use caution with suction and jet plumbing when lowering into hole. DO NOT STRESS FITTINGS !
- 6) Check site reference points for proper spa positioning (i.e., squaring to house, garage, etc.).
- 7) Shim to level spa. Shim with non-compression able material.
- 8) Dry pack with cement gaps that have been created when shimming spa level.
- 9) Connect pipes to tees if preplumbed. After electrical conduit is connected to light niche, water test spa before back filling with sand.
- 10) All Nespa products are water tested prior to leaving factory.

#### SAND BACK FILL:

1) With water in spa, back-fill around spa perimeter with dry plaster sand and wet wash with hydraulic attachment to hose. Let set for one hour and hydraulic dry again. Be sure water level in spa is at the highest level. Any questions please call us. ( 888) 479-4677.