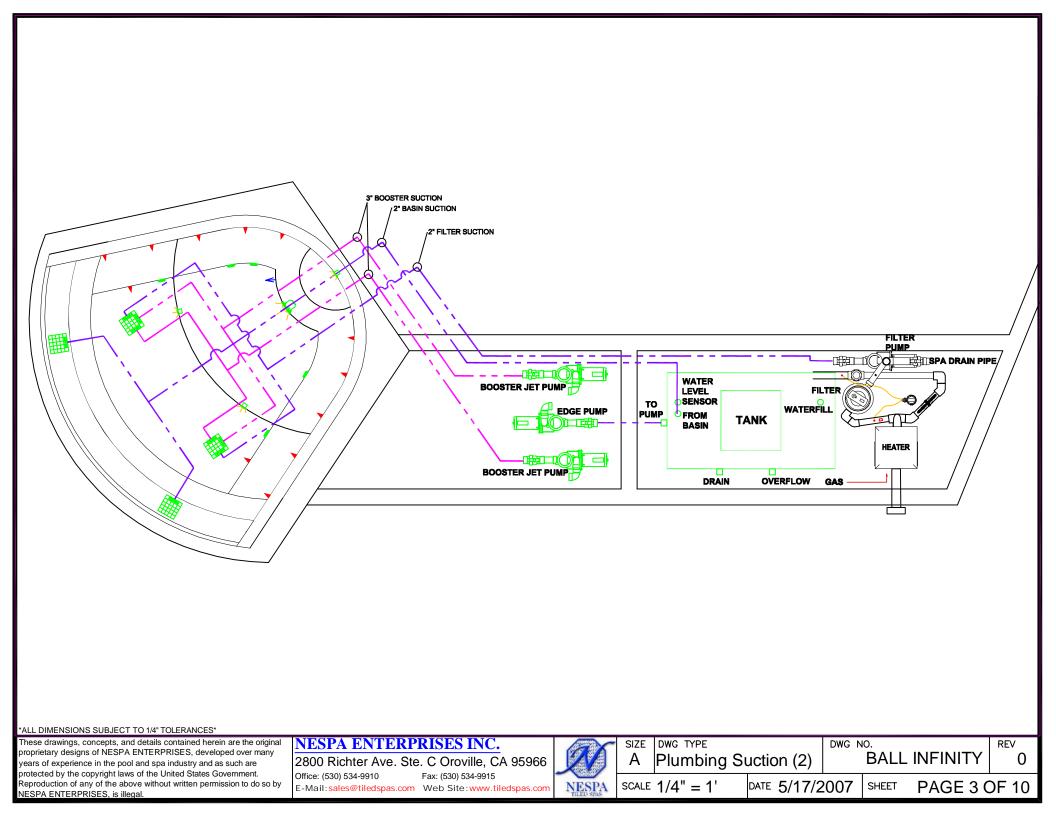

|                      | NESPA ENTERPRISES INC.                                                                               | ar    | SIZE  | DWG TYPE  |                  | DWG NO. |       |          | REV   |
|----------------------|------------------------------------------------------------------------------------------------------|-------|-------|-----------|------------------|---------|-------|----------|-------|
|                      | 2800 Richter Ave. Ste. C Oroville, CA 95966                                                          |       | А     | Plumbing  | Suction          | E       | BALL  | INFINITY | 0     |
| ment.<br>to do so by | Office: (530) 534-9910 Fax: (530) 534-9915   E-Mail: sales@tiledspas.com Web Site: www.tiledspas.com | NESPA | SCALE | 3/8" = 1' | DATE <b>4/30</b> | /2007   | SHEET | PAGE 2 C | DF 10 |