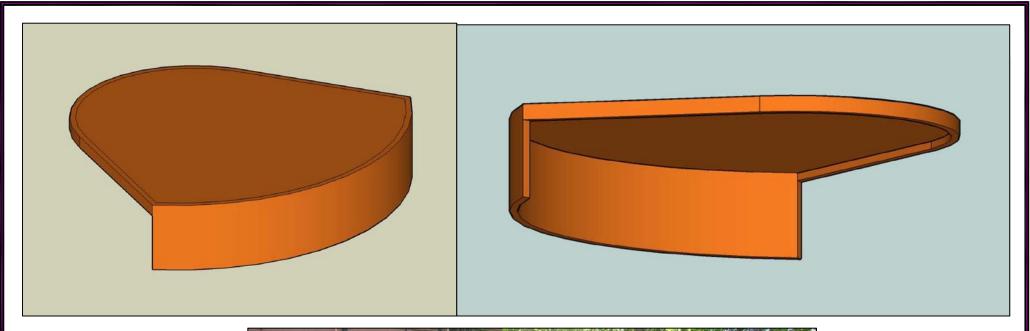

## **SET-UP AND EXCAVATION:**

- In order to determine how to excavate for your spa or swim spa, measure spas inside dimension (I.D.) and add 8" to all sides. This 8" clearance is to accommodate jet and suction plumbing. This 8" clearance can change or be reduced upon request. Note: skimmer location, this area may have to be larger than 8". If you have questions call us. (888) 479-4677.
- 2) Hole depth is determined by spa's outside height dimension. This height may vary depending if spa has skids or no skids. Also consider the finish surrounding deck elevations, thickness of the finish material on spa upper horizontal lip. This material can be tile, stone, concrete or brick.
- 3) Preplumb spa before it goes into the hole.
- 4) Spa should sit on level 3 1/2" thick reinforced concrete pad.
- 5) Install spa into the hole on top of concrete pad. Do not hold onto pipes. Use caution with suction and jet plumbing when lowering into hole. DO NOT STRESS FITTINGS !
- 6) Check site reference points for proper spa positioning (i.e., squaring to house, garage, etc.).
- 7) Shim to level spa. Shim with non-compression able material.
- 8) Dry pack with cement gaps that have been created when shimming spa level.
- 9) Connect pipes to tees if preplumbed. After electrical conduit is connected to light niche, water test spa before back filling with sand.
- 10) All Nespa products are water tested prior to leaving factory.