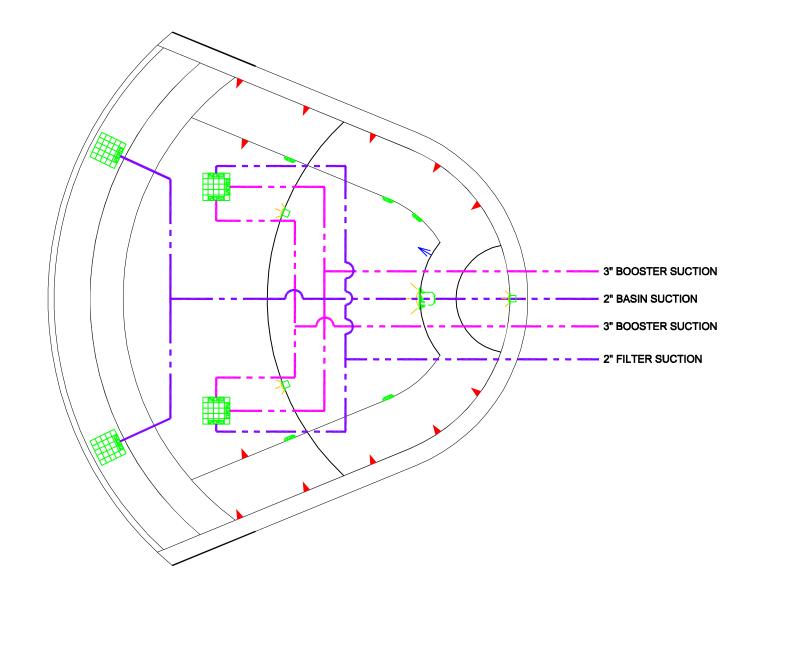

**3" BOOSTER SUCTION "A"** 2" FILTER RETURN **2" FILTER SUCTION 3" BASIN SUCTION** 2-1/2" BOOSTER RETURN "B"

**2" BASIN RETURN** 

\*ALL DIMENSIONS SUBJECT TO 1/4" TOLERANCES\*

These drawings, concepts, and details contained herein are the origina proprietary designs of NESPA ENTERPRISES, developed over many years of experience in the pool and spa industry and as such are protected by the copyright laws of the United States Government. Reproduction of any of the above without written permission to do so by NESPA ENTERPRISES, is illegal.