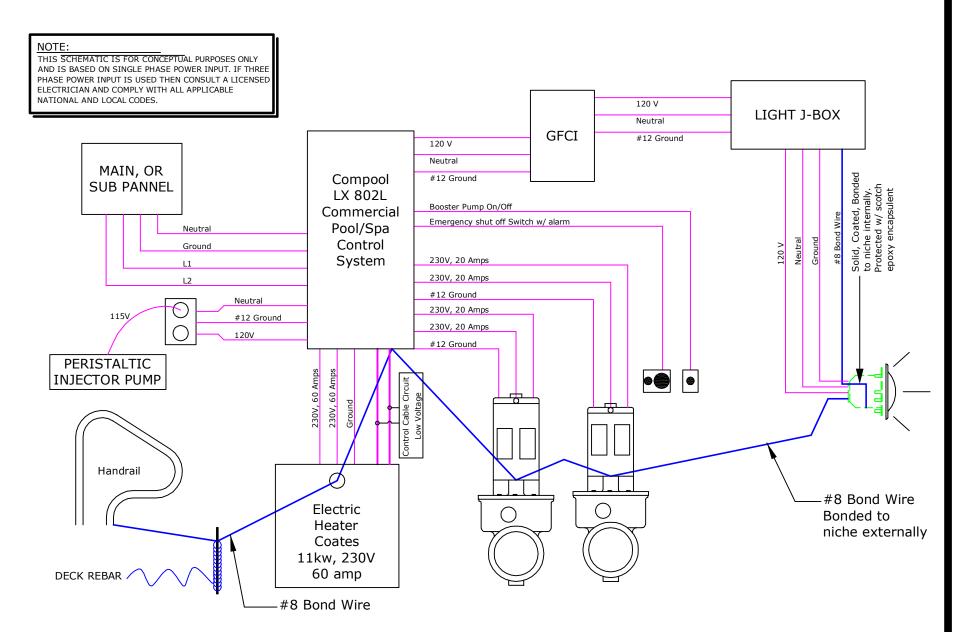

## **ELECTRICAL SCHEMATIC**

\*ALL DIMENSIONS SUBJECT TO 1/4" TOLERANCES\*

SCALE: N/A

DATE: 5/13/03

JOB: SF BALLET

DR#: SFB-ES2

These drawings, concepts, and details contained herein are the original proprietary designs of NESPA ENTERPRISES, developed over many years of experience in the pool and spa industry and as such are protected by the copyright laws of the United States Government. Reproduction of any of the above without written permission to do so by NESPA ENTERPRISES, is illegal.